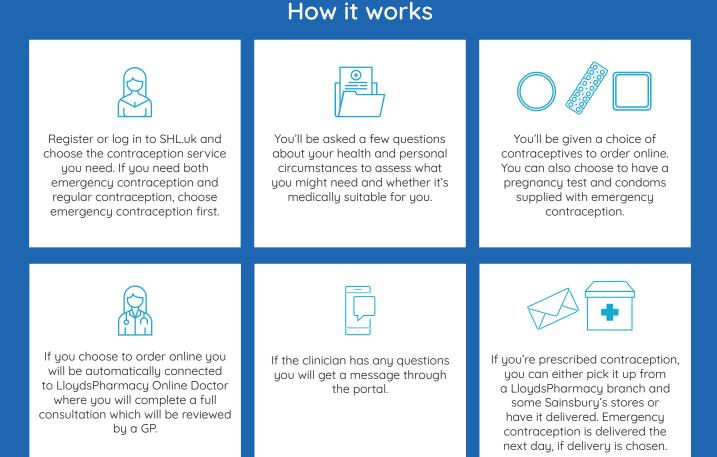

SEXUAL HEALTH LONDON

New contraception service

Including emergency hormonal contraception - available in specified boroughs

SHL offers contraception and emergency contraception to people over the age of 16 who live in Hammersmith and Fulham, Kensington and Chelsea, Westminster Lambeth and Southwark.

It's for people who want to start using contraception or continue their current method and would normally get it from their sexual health clinic.

## Types of contraception available

SHL offers a wide choice of contraceptives:

Emergency pills (morning after) Ella One, Levongestrel

Ella offe, Ecvoligeotre

## Combined pills

Rigevidon, Brevinor, Cilique, Katya, Logynon, Marvelon, Microgynon, Microgynon ED, Yasmin Gedarel, Eloine, Mercilon, Millinette

> Mini pills Cerazette, Cerelle, Noriday, Norgeston

> > Other types Evra patch, NuvaRing