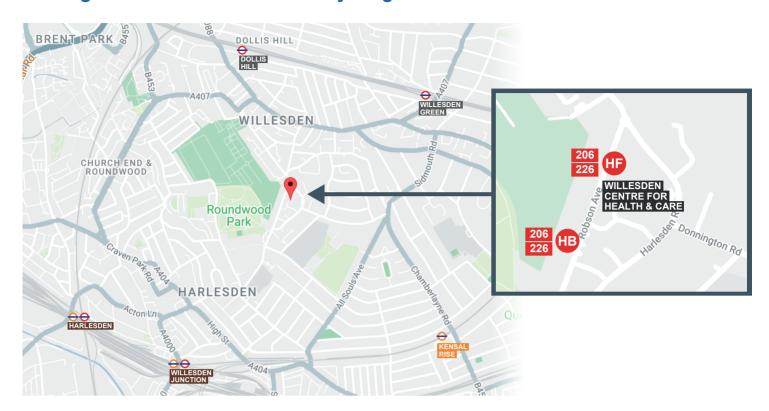

You'll find a map on the back of this leaflet.

# **Getting to the Willesden Community Diagnostic Centre**

## **Public transport**

#### **Stations**

#### JUBILEE

Willesden Green – 18 minute walk Dollis Hill – 16 minute walk

# BAKERLOO OVERGROUND

Harlesden – 26 minute walk Willesden Junction – 22 minute walk

#### OVERGROUND

Kensal Rise - 24 minute walk

#### **Bus routes**

#### 206

Paddocks to Kilburn Park Every 15 minutes The nearest stops are Willesden Centre Health & Care or Cross Way

#### 226

Golders Green to Ealing Broadway
Every 12 minutes
The nearest stops are Willesden Centre
Health & Care or Cross Way