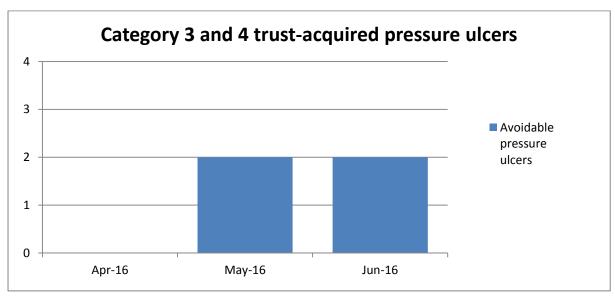

The Trust board noted the value of the patient stories to wider board business, and agreed to continue the 'patient story' presentation.