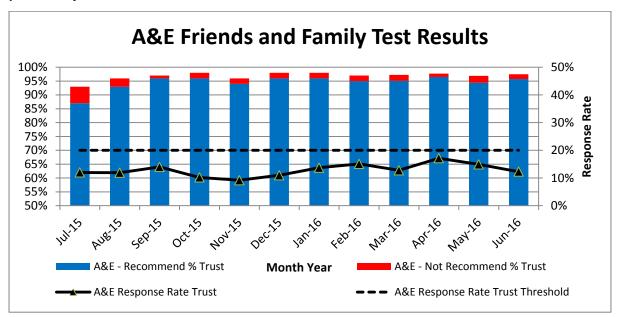

## TRUST BOARD AGENDA – PUBLIC

27 July 2016 11.15 – 13.00 New boardroom, Charing Cross Hospital

| Administrative Matters Chairman's opening remarks & apologies                                                                                                                   |                                                                                                                                                                                                                                                                                                                                                                                                                                                                                                                                                                                                                                                                                                                                                                                                                                                                                                                                                                                                                                                                                                                                                                                                                         |                                                                                                                                                                                                                                                                                                                                                                                                                                                                                                                                                                                                                                                                                                                                                                                                                                                                                                                                                                                                                                                                                                                                                                                                                                                                                                                                                                                         |                                                                                                                                                                                                                                                                                                                                                                                                                                                                                                                                                                                                                                                                                                                                                                                                                                                                                                                                                                                                                                                                                                                                                                                                                                                                                                                                                                                                                                                                                                                                                               |
|---------------------------------------------------------------------------------------------------------------------------------------------------------------------------------|-------------------------------------------------------------------------------------------------------------------------------------------------------------------------------------------------------------------------------------------------------------------------------------------------------------------------------------------------------------------------------------------------------------------------------------------------------------------------------------------------------------------------------------------------------------------------------------------------------------------------------------------------------------------------------------------------------------------------------------------------------------------------------------------------------------------------------------------------------------------------------------------------------------------------------------------------------------------------------------------------------------------------------------------------------------------------------------------------------------------------------------------------------------------------------------------------------------------------|-----------------------------------------------------------------------------------------------------------------------------------------------------------------------------------------------------------------------------------------------------------------------------------------------------------------------------------------------------------------------------------------------------------------------------------------------------------------------------------------------------------------------------------------------------------------------------------------------------------------------------------------------------------------------------------------------------------------------------------------------------------------------------------------------------------------------------------------------------------------------------------------------------------------------------------------------------------------------------------------------------------------------------------------------------------------------------------------------------------------------------------------------------------------------------------------------------------------------------------------------------------------------------------------------------------------------------------------------------------------------------------------|---------------------------------------------------------------------------------------------------------------------------------------------------------------------------------------------------------------------------------------------------------------------------------------------------------------------------------------------------------------------------------------------------------------------------------------------------------------------------------------------------------------------------------------------------------------------------------------------------------------------------------------------------------------------------------------------------------------------------------------------------------------------------------------------------------------------------------------------------------------------------------------------------------------------------------------------------------------------------------------------------------------------------------------------------------------------------------------------------------------------------------------------------------------------------------------------------------------------------------------------------------------------------------------------------------------------------------------------------------------------------------------------------------------------------------------------------------------------------------------------------------------------------------------------------------------|
|                                                                                                                                                                                 |                                                                                                                                                                                                                                                                                                                                                                                                                                                                                                                                                                                                                                                                                                                                                                                                                                                                                                                                                                                                                                                                                                                                                                                                                         |                                                                                                                                                                                                                                                                                                                                                                                                                                                                                                                                                                                                                                                                                                                                                                                                                                                                                                                                                                                                                                                                                                                                                                                                                                                                                                                                                                                         |                                                                                                                                                                                                                                                                                                                                                                                                                                                                                                                                                                                                                                                                                                                                                                                                                                                                                                                                                                                                                                                                                                                                                                                                                                                                                                                                                                                                                                                                                                                                                               |
|                                                                                                                                                                                 | Chairman                                                                                                                                                                                                                                                                                                                                                                                                                                                                                                                                                                                                                                                                                                                                                                                                                                                                                                                                                                                                                                                                                                                                                                                                                | 11.15                                                                                                                                                                                                                                                                                                                                                                                                                                                                                                                                                                                                                                                                                                                                                                                                                                                                                                                                                                                                                                                                                                                                                                                                                                                                                                                                                                                   | Oral                                                                                                                                                                                                                                                                                                                                                                                                                                                                                                                                                                                                                                                                                                                                                                                                                                                                                                                                                                                                                                                                                                                                                                                                                                                                                                                                                                                                                                                                                                                                                          |
| Board member's declarations of interests                                                                                                                                        | Chairman                                                                                                                                                                                                                                                                                                                                                                                                                                                                                                                                                                                                                                                                                                                                                                                                                                                                                                                                                                                                                                                                                                                                                                                                                |                                                                                                                                                                                                                                                                                                                                                                                                                                                                                                                                                                                                                                                                                                                                                                                                                                                                                                                                                                                                                                                                                                                                                                                                                                                                                                                                                                                         | Oral                                                                                                                                                                                                                                                                                                                                                                                                                                                                                                                                                                                                                                                                                                                                                                                                                                                                                                                                                                                                                                                                                                                                                                                                                                                                                                                                                                                                                                                                                                                                                          |
| Minutes of the meeting held on 25 May 2016                                                                                                                                      | Chairman                                                                                                                                                                                                                                                                                                                                                                                                                                                                                                                                                                                                                                                                                                                                                                                                                                                                                                                                                                                                                                                                                                                                                                                                                |                                                                                                                                                                                                                                                                                                                                                                                                                                                                                                                                                                                                                                                                                                                                                                                                                                                                                                                                                                                                                                                                                                                                                                                                                                                                                                                                                                                         | 1                                                                                                                                                                                                                                                                                                                                                                                                                                                                                                                                                                                                                                                                                                                                                                                                                                                                                                                                                                                                                                                                                                                                                                                                                                                                                                                                                                                                                                                                                                                                                             |
| Record of items discussed at Part II of board                                                                                                                                   | Chairman                                                                                                                                                                                                                                                                                                                                                                                                                                                                                                                                                                                                                                                                                                                                                                                                                                                                                                                                                                                                                                                                                                                                                                                                                |                                                                                                                                                                                                                                                                                                                                                                                                                                                                                                                                                                                                                                                                                                                                                                                                                                                                                                                                                                                                                                                                                                                                                                                                                                                                                                                                                                                         | 2                                                                                                                                                                                                                                                                                                                                                                                                                                                                                                                                                                                                                                                                                                                                                                                                                                                                                                                                                                                                                                                                                                                                                                                                                                                                                                                                                                                                                                                                                                                                                             |
| meetings held on 25 May 2016 and 1 June 2016                                                                                                                                    |                                                                                                                                                                                                                                                                                                                                                                                                                                                                                                                                                                                                                                                                                                                                                                                                                                                                                                                                                                                                                                                                                                                                                                                                                         |                                                                                                                                                                                                                                                                                                                                                                                                                                                                                                                                                                                                                                                                                                                                                                                                                                                                                                                                                                                                                                                                                                                                                                                                                                                                                                                                                                                         |                                                                                                                                                                                                                                                                                                                                                                                                                                                                                                                                                                                                                                                                                                                                                                                                                                                                                                                                                                                                                                                                                                                                                                                                                                                                                                                                                                                                                                                                                                                                                               |
| Action Log                                                                                                                                                                      | Chairman                                                                                                                                                                                                                                                                                                                                                                                                                                                                                                                                                                                                                                                                                                                                                                                                                                                                                                                                                                                                                                                                                                                                                                                                                |                                                                                                                                                                                                                                                                                                                                                                                                                                                                                                                                                                                                                                                                                                                                                                                                                                                                                                                                                                                                                                                                                                                                                                                                                                                                                                                                                                                         | 3                                                                                                                                                                                                                                                                                                                                                                                                                                                                                                                                                                                                                                                                                                                                                                                                                                                                                                                                                                                                                                                                                                                                                                                                                                                                                                                                                                                                                                                                                                                                                             |
|                                                                                                                                                                                 |                                                                                                                                                                                                                                                                                                                                                                                                                                                                                                                                                                                                                                                                                                                                                                                                                                                                                                                                                                                                                                                                                                                                                                                                                         |                                                                                                                                                                                                                                                                                                                                                                                                                                                                                                                                                                                                                                                                                                                                                                                                                                                                                                                                                                                                                                                                                                                                                                                                                                                                                                                                                                                         | 4                                                                                                                                                                                                                                                                                                                                                                                                                                                                                                                                                                                                                                                                                                                                                                                                                                                                                                                                                                                                                                                                                                                                                                                                                                                                                                                                                                                                                                                                                                                                                             |
| Trust board and board seminar meeting dates 2017/18                                                                                                                             | Trust company sec                                                                                                                                                                                                                                                                                                                                                                                                                                                                                                                                                                                                                                                                                                                                                                                                                                                                                                                                                                                                                                                                                                                                                                                                       |                                                                                                                                                                                                                                                                                                                                                                                                                                                                                                                                                                                                                                                                                                                                                                                                                                                                                                                                                                                                                                                                                                                                                                                                                                                                                                                                                                                         | 5                                                                                                                                                                                                                                                                                                                                                                                                                                                                                                                                                                                                                                                                                                                                                                                                                                                                                                                                                                                                                                                                                                                                                                                                                                                                                                                                                                                                                                                                                                                                                             |
| Operational items                                                                                                                                                               |                                                                                                                                                                                                                                                                                                                                                                                                                                                                                                                                                                                                                                                                                                                                                                                                                                                                                                                                                                                                                                                                                                                                                                                                                         |                                                                                                                                                                                                                                                                                                                                                                                                                                                                                                                                                                                                                                                                                                                                                                                                                                                                                                                                                                                                                                                                                                                                                                                                                                                                                                                                                                                         |                                                                                                                                                                                                                                                                                                                                                                                                                                                                                                                                                                                                                                                                                                                                                                                                                                                                                                                                                                                                                                                                                                                                                                                                                                                                                                                                                                                                                                                                                                                                                               |
| Chief Executive's report                                                                                                                                                        | Chief executive                                                                                                                                                                                                                                                                                                                                                                                                                                                                                                                                                                                                                                                                                                                                                                                                                                                                                                                                                                                                                                                                                                                                                                                                         | 11.25                                                                                                                                                                                                                                                                                                                                                                                                                                                                                                                                                                                                                                                                                                                                                                                                                                                                                                                                                                                                                                                                                                                                                                                                                                                                                                                                                                                   | 6                                                                                                                                                                                                                                                                                                                                                                                                                                                                                                                                                                                                                                                                                                                                                                                                                                                                                                                                                                                                                                                                                                                                                                                                                                                                                                                                                                                                                                                                                                                                                             |
| Integrated performance report                                                                                                                                                   | Director leads for each                                                                                                                                                                                                                                                                                                                                                                                                                                                                                                                                                                                                                                                                                                                                                                                                                                                                                                                                                                                                                                                                                                                                                                                                 |                                                                                                                                                                                                                                                                                                                                                                                                                                                                                                                                                                                                                                                                                                                                                                                                                                                                                                                                                                                                                                                                                                                                                                                                                                                                                                                                                                                         | 7                                                                                                                                                                                                                                                                                                                                                                                                                                                                                                                                                                                                                                                                                                                                                                                                                                                                                                                                                                                                                                                                                                                                                                                                                                                                                                                                                                                                                                                                                                                                                             |
| March 0, 0040/47 Eigene a grant                                                                                                                                                 |                                                                                                                                                                                                                                                                                                                                                                                                                                                                                                                                                                                                                                                                                                                                                                                                                                                                                                                                                                                                                                                                                                                                                                                                                         |                                                                                                                                                                                                                                                                                                                                                                                                                                                                                                                                                                                                                                                                                                                                                                                                                                                                                                                                                                                                                                                                                                                                                                                                                                                                                                                                                                                         |                                                                                                                                                                                                                                                                                                                                                                                                                                                                                                                                                                                                                                                                                                                                                                                                                                                                                                                                                                                                                                                                                                                                                                                                                                                                                                                                                                                                                                                                                                                                                               |
|                                                                                                                                                                                 | Chief financial officer                                                                                                                                                                                                                                                                                                                                                                                                                                                                                                                                                                                                                                                                                                                                                                                                                                                                                                                                                                                                                                                                                                                                                                                                 |                                                                                                                                                                                                                                                                                                                                                                                                                                                                                                                                                                                                                                                                                                                                                                                                                                                                                                                                                                                                                                                                                                                                                                                                                                                                                                                                                                                         | 8                                                                                                                                                                                                                                                                                                                                                                                                                                                                                                                                                                                                                                                                                                                                                                                                                                                                                                                                                                                                                                                                                                                                                                                                                                                                                                                                                                                                                                                                                                                                                             |
|                                                                                                                                                                                 | Director of auraina                                                                                                                                                                                                                                                                                                                                                                                                                                                                                                                                                                                                                                                                                                                                                                                                                                                                                                                                                                                                                                                                                                                                                                                                     | 44.55                                                                                                                                                                                                                                                                                                                                                                                                                                                                                                                                                                                                                                                                                                                                                                                                                                                                                                                                                                                                                                                                                                                                                                                                                                                                                                                                                                                   | 0                                                                                                                                                                                                                                                                                                                                                                                                                                                                                                                                                                                                                                                                                                                                                                                                                                                                                                                                                                                                                                                                                                                                                                                                                                                                                                                                                                                                                                                                                                                                                             |
|                                                                                                                                                                                 |                                                                                                                                                                                                                                                                                                                                                                                                                                                                                                                                                                                                                                                                                                                                                                                                                                                                                                                                                                                                                                                                                                                                                                                                                         | 11.55                                                                                                                                                                                                                                                                                                                                                                                                                                                                                                                                                                                                                                                                                                                                                                                                                                                                                                                                                                                                                                                                                                                                                                                                                                                                                                                                                                                   | 9                                                                                                                                                                                                                                                                                                                                                                                                                                                                                                                                                                                                                                                                                                                                                                                                                                                                                                                                                                                                                                                                                                                                                                                                                                                                                                                                                                                                                                                                                                                                                             |
|                                                                                                                                                                                 |                                                                                                                                                                                                                                                                                                                                                                                                                                                                                                                                                                                                                                                                                                                                                                                                                                                                                                                                                                                                                                                                                                                                                                                                                         |                                                                                                                                                                                                                                                                                                                                                                                                                                                                                                                                                                                                                                                                                                                                                                                                                                                                                                                                                                                                                                                                                                                                                                                                                                                                                                                                                                                         | 10                                                                                                                                                                                                                                                                                                                                                                                                                                                                                                                                                                                                                                                                                                                                                                                                                                                                                                                                                                                                                                                                                                                                                                                                                                                                                                                                                                                                                                                                                                                                                            |
|                                                                                                                                                                                 |                                                                                                                                                                                                                                                                                                                                                                                                                                                                                                                                                                                                                                                                                                                                                                                                                                                                                                                                                                                                                                                                                                                                                                                                                         |                                                                                                                                                                                                                                                                                                                                                                                                                                                                                                                                                                                                                                                                                                                                                                                                                                                                                                                                                                                                                                                                                                                                                                                                                                                                                                                                                                                         | 11<br>12                                                                                                                                                                                                                                                                                                                                                                                                                                                                                                                                                                                                                                                                                                                                                                                                                                                                                                                                                                                                                                                                                                                                                                                                                                                                                                                                                                                                                                                                                                                                                      |
| • • • •                                                                                                                                                                         |                                                                                                                                                                                                                                                                                                                                                                                                                                                                                                                                                                                                                                                                                                                                                                                                                                                                                                                                                                                                                                                                                                                                                                                                                         |                                                                                                                                                                                                                                                                                                                                                                                                                                                                                                                                                                                                                                                                                                                                                                                                                                                                                                                                                                                                                                                                                                                                                                                                                                                                                                                                                                                         | 12                                                                                                                                                                                                                                                                                                                                                                                                                                                                                                                                                                                                                                                                                                                                                                                                                                                                                                                                                                                                                                                                                                                                                                                                                                                                                                                                                                                                                                                                                                                                                            |
|                                                                                                                                                                                 | Birodor or commo                                                                                                                                                                                                                                                                                                                                                                                                                                                                                                                                                                                                                                                                                                                                                                                                                                                                                                                                                                                                                                                                                                                                                                                                        |                                                                                                                                                                                                                                                                                                                                                                                                                                                                                                                                                                                                                                                                                                                                                                                                                                                                                                                                                                                                                                                                                                                                                                                                                                                                                                                                                                                         |                                                                                                                                                                                                                                                                                                                                                                                                                                                                                                                                                                                                                                                                                                                                                                                                                                                                                                                                                                                                                                                                                                                                                                                                                                                                                                                                                                                                                                                                                                                                                               |
|                                                                                                                                                                                 | Chief executive                                                                                                                                                                                                                                                                                                                                                                                                                                                                                                                                                                                                                                                                                                                                                                                                                                                                                                                                                                                                                                                                                                                                                                                                         | 12 15                                                                                                                                                                                                                                                                                                                                                                                                                                                                                                                                                                                                                                                                                                                                                                                                                                                                                                                                                                                                                                                                                                                                                                                                                                                                                                                                                                                   | 13                                                                                                                                                                                                                                                                                                                                                                                                                                                                                                                                                                                                                                                                                                                                                                                                                                                                                                                                                                                                                                                                                                                                                                                                                                                                                                                                                                                                                                                                                                                                                            |
|                                                                                                                                                                                 |                                                                                                                                                                                                                                                                                                                                                                                                                                                                                                                                                                                                                                                                                                                                                                                                                                                                                                                                                                                                                                                                                                                                                                                                                         | 12.10                                                                                                                                                                                                                                                                                                                                                                                                                                                                                                                                                                                                                                                                                                                                                                                                                                                                                                                                                                                                                                                                                                                                                                                                                                                                                                                                                                                   | 14                                                                                                                                                                                                                                                                                                                                                                                                                                                                                                                                                                                                                                                                                                                                                                                                                                                                                                                                                                                                                                                                                                                                                                                                                                                                                                                                                                                                                                                                                                                                                            |
|                                                                                                                                                                                 |                                                                                                                                                                                                                                                                                                                                                                                                                                                                                                                                                                                                                                                                                                                                                                                                                                                                                                                                                                                                                                                                                                                                                                                                                         |                                                                                                                                                                                                                                                                                                                                                                                                                                                                                                                                                                                                                                                                                                                                                                                                                                                                                                                                                                                                                                                                                                                                                                                                                                                                                                                                                                                         | 15                                                                                                                                                                                                                                                                                                                                                                                                                                                                                                                                                                                                                                                                                                                                                                                                                                                                                                                                                                                                                                                                                                                                                                                                                                                                                                                                                                                                                                                                                                                                                            |
|                                                                                                                                                                                 |                                                                                                                                                                                                                                                                                                                                                                                                                                                                                                                                                                                                                                                                                                                                                                                                                                                                                                                                                                                                                                                                                                                                                                                                                         |                                                                                                                                                                                                                                                                                                                                                                                                                                                                                                                                                                                                                                                                                                                                                                                                                                                                                                                                                                                                                                                                                                                                                                                                                                                                                                                                                                                         | 16                                                                                                                                                                                                                                                                                                                                                                                                                                                                                                                                                                                                                                                                                                                                                                                                                                                                                                                                                                                                                                                                                                                                                                                                                                                                                                                                                                                                                                                                                                                                                            |
| γ and the parameter garger than the angle                                                                                                                                       | Chair of the strategic                                                                                                                                                                                                                                                                                                                                                                                                                                                                                                                                                                                                                                                                                                                                                                                                                                                                                                                                                                                                                                                                                                                                                                                                  |                                                                                                                                                                                                                                                                                                                                                                                                                                                                                                                                                                                                                                                                                                                                                                                                                                                                                                                                                                                                                                                                                                                                                                                                                                                                                                                                                                                         |                                                                                                                                                                                                                                                                                                                                                                                                                                                                                                                                                                                                                                                                                                                                                                                                                                                                                                                                                                                                                                                                                                                                                                                                                                                                                                                                                                                                                                                                                                                                                               |
|                                                                                                                                                                                 | lay forum                                                                                                                                                                                                                                                                                                                                                                                                                                                                                                                                                                                                                                                                                                                                                                                                                                                                                                                                                                                                                                                                                                                                                                                                               |                                                                                                                                                                                                                                                                                                                                                                                                                                                                                                                                                                                                                                                                                                                                                                                                                                                                                                                                                                                                                                                                                                                                                                                                                                                                                                                                                                                         |                                                                                                                                                                                                                                                                                                                                                                                                                                                                                                                                                                                                                                                                                                                                                                                                                                                                                                                                                                                                                                                                                                                                                                                                                                                                                                                                                                                                                                                                                                                                                               |
|                                                                                                                                                                                 |                                                                                                                                                                                                                                                                                                                                                                                                                                                                                                                                                                                                                                                                                                                                                                                                                                                                                                                                                                                                                                                                                                                                                                                                                         |                                                                                                                                                                                                                                                                                                                                                                                                                                                                                                                                                                                                                                                                                                                                                                                                                                                                                                                                                                                                                                                                                                                                                                                                                                                                                                                                                                                         |                                                                                                                                                                                                                                                                                                                                                                                                                                                                                                                                                                                                                                                                                                                                                                                                                                                                                                                                                                                                                                                                                                                                                                                                                                                                                                                                                                                                                                                                                                                                                               |
|                                                                                                                                                                                 |                                                                                                                                                                                                                                                                                                                                                                                                                                                                                                                                                                                                                                                                                                                                                                                                                                                                                                                                                                                                                                                                                                                                                                                                                         | 12.50                                                                                                                                                                                                                                                                                                                                                                                                                                                                                                                                                                                                                                                                                                                                                                                                                                                                                                                                                                                                                                                                                                                                                                                                                                                                                                                                                                                   | 17                                                                                                                                                                                                                                                                                                                                                                                                                                                                                                                                                                                                                                                                                                                                                                                                                                                                                                                                                                                                                                                                                                                                                                                                                                                                                                                                                                                                                                                                                                                                                            |
| , , , , , , , , , , , , , , , , , , , ,                                                                                                                                         |                                                                                                                                                                                                                                                                                                                                                                                                                                                                                                                                                                                                                                                                                                                                                                                                                                                                                                                                                                                                                                                                                                                                                                                                                         |                                                                                                                                                                                                                                                                                                                                                                                                                                                                                                                                                                                                                                                                                                                                                                                                                                                                                                                                                                                                                                                                                                                                                                                                                                                                                                                                                                                         | 18                                                                                                                                                                                                                                                                                                                                                                                                                                                                                                                                                                                                                                                                                                                                                                                                                                                                                                                                                                                                                                                                                                                                                                                                                                                                                                                                                                                                                                                                                                                                                            |
|                                                                                                                                                                                 |                                                                                                                                                                                                                                                                                                                                                                                                                                                                                                                                                                                                                                                                                                                                                                                                                                                                                                                                                                                                                                                                                                                                                                                                                         |                                                                                                                                                                                                                                                                                                                                                                                                                                                                                                                                                                                                                                                                                                                                                                                                                                                                                                                                                                                                                                                                                                                                                                                                                                                                                                                                                                                         | 19                                                                                                                                                                                                                                                                                                                                                                                                                                                                                                                                                                                                                                                                                                                                                                                                                                                                                                                                                                                                                                                                                                                                                                                                                                                                                                                                                                                                                                                                                                                                                            |
|                                                                                                                                                                                 | Committee chair                                                                                                                                                                                                                                                                                                                                                                                                                                                                                                                                                                                                                                                                                                                                                                                                                                                                                                                                                                                                                                                                                                                                                                                                         |                                                                                                                                                                                                                                                                                                                                                                                                                                                                                                                                                                                                                                                                                                                                                                                                                                                                                                                                                                                                                                                                                                                                                                                                                                                                                                                                                                                         | 20                                                                                                                                                                                                                                                                                                                                                                                                                                                                                                                                                                                                                                                                                                                                                                                                                                                                                                                                                                                                                                                                                                                                                                                                                                                                                                                                                                                                                                                                                                                                                            |
| Items for information                                                                                                                                                           | I                                                                                                                                                                                                                                                                                                                                                                                                                                                                                                                                                                                                                                                                                                                                                                                                                                                                                                                                                                                                                                                                                                                                                                                                                       | 1                                                                                                                                                                                                                                                                                                                                                                                                                                                                                                                                                                                                                                                                                                                                                                                                                                                                                                                                                                                                                                                                                                                                                                                                                                                                                                                                                                                       |                                                                                                                                                                                                                                                                                                                                                                                                                                                                                                                                                                                                                                                                                                                                                                                                                                                                                                                                                                                                                                                                                                                                                                                                                                                                                                                                                                                                                                                                                                                                                               |
| Annathan business (additional diameter)                                                                                                                                         |                                                                                                                                                                                                                                                                                                                                                                                                                                                                                                                                                                                                                                                                                                                                                                                                                                                                                                                                                                                                                                                                                                                                                                                                                         |                                                                                                                                                                                                                                                                                                                                                                                                                                                                                                                                                                                                                                                                                                                                                                                                                                                                                                                                                                                                                                                                                                                                                                                                                                                                                                                                                                                         |                                                                                                                                                                                                                                                                                                                                                                                                                                                                                                                                                                                                                                                                                                                                                                                                                                                                                                                                                                                                                                                                                                                                                                                                                                                                                                                                                                                                                                                                                                                                                               |
| Any other business (additional discussion item                                                                                                                                  |                                                                                                                                                                                                                                                                                                                                                                                                                                                                                                                                                                                                                                                                                                                                                                                                                                                                                                                                                                                                                                                                                                                                                                                                                         |                                                                                                                                                                                                                                                                                                                                                                                                                                                                                                                                                                                                                                                                                                                                                                                                                                                                                                                                                                                                                                                                                                                                                                                                                                                                                                                                                                                         |                                                                                                                                                                                                                                                                                                                                                                                                                                                                                                                                                                                                                                                                                                                                                                                                                                                                                                                                                                                                                                                                                                                                                                                                                                                                                                                                                                                                                                                                                                                                                               |
| Questions from the Dublic relating to accords its                                                                                                                               |                                                                                                                                                                                                                                                                                                                                                                                                                                                                                                                                                                                                                                                                                                                                                                                                                                                                                                                                                                                                                                                                                                                                                                                                                         |                                                                                                                                                                                                                                                                                                                                                                                                                                                                                                                                                                                                                                                                                                                                                                                                                                                                                                                                                                                                                                                                                                                                                                                                                                                                                                                                                                                         |                                                                                                                                                                                                                                                                                                                                                                                                                                                                                                                                                                                                                                                                                                                                                                                                                                                                                                                                                                                                                                                                                                                                                                                                                                                                                                                                                                                                                                                                                                                                                               |
| Questions from the Public relating to agenda ite                                                                                                                                | ems                                                                                                                                                                                                                                                                                                                                                                                                                                                                                                                                                                                                                                                                                                                                                                                                                                                                                                                                                                                                                                                                                                                                                                                                                     | 10 55                                                                                                                                                                                                                                                                                                                                                                                                                                                                                                                                                                                                                                                                                                                                                                                                                                                                                                                                                                                                                                                                                                                                                                                                                                                                                                                                                                                   |                                                                                                                                                                                                                                                                                                                                                                                                                                                                                                                                                                                                                                                                                                                                                                                                                                                                                                                                                                                                                                                                                                                                                                                                                                                                                                                                                                                                                                                                                                                                                               |
| Data of next meeting                                                                                                                                                            |                                                                                                                                                                                                                                                                                                                                                                                                                                                                                                                                                                                                                                                                                                                                                                                                                                                                                                                                                                                                                                                                                                                                                                                                                         | 12.55                                                                                                                                                                                                                                                                                                                                                                                                                                                                                                                                                                                                                                                                                                                                                                                                                                                                                                                                                                                                                                                                                                                                                                                                                                                                                                                                                                                   |                                                                                                                                                                                                                                                                                                                                                                                                                                                                                                                                                                                                                                                                                                                                                                                                                                                                                                                                                                                                                                                                                                                                                                                                                                                                                                                                                                                                                                                                                                                                                               |
| Annual General Meeting: 14 September 2016, St Paul's Church, Queen Caroline Street, Hammersmith, London W6 9PJ                                                                  |                                                                                                                                                                                                                                                                                                                                                                                                                                                                                                                                                                                                                                                                                                                                                                                                                                                                                                                                                                                                                                                                                                                                                                                                                         |                                                                                                                                                                                                                                                                                                                                                                                                                                                                                                                                                                                                                                                                                                                                                                                                                                                                                                                                                                                                                                                                                                                                                                                                                                                                                                                                                                                         |                                                                                                                                                                                                                                                                                                                                                                                                                                                                                                                                                                                                                                                                                                                                                                                                                                                                                                                                                                                                                                                                                                                                                                                                                                                                                                                                                                                                                                                                                                                                                               |
| Seminar & development session: 28 September 2016: Clarence Wing board room, St Mary's Hospital Private/ Public Trust board: 10.00 on 26 October 2016. W12. Hammersmith Hospital |                                                                                                                                                                                                                                                                                                                                                                                                                                                                                                                                                                                                                                                                                                                                                                                                                                                                                                                                                                                                                                                                                                                                                                                                                         |                                                                                                                                                                                                                                                                                                                                                                                                                                                                                                                                                                                                                                                                                                                                                                                                                                                                                                                                                                                                                                                                                                                                                                                                                                                                                                                                                                                         |                                                                                                                                                                                                                                                                                                                                                                                                                                                                                                                                                                                                                                                                                                                                                                                                                                                                                                                                                                                                                                                                                                                                                                                                                                                                                                                                                                                                                                                                                                                                                               |
|                                                                                                                                                                                 | meetings held on 25 May 2016 and 1 June 2016 Action Log Appointments to the Trust board Trust board and board seminar meeting dates 2017/18 Operational items Chief Executive's report Integrated performance report  Month 3 2016/17 Finance report  Month 3 2016/17 Finance report  Items for decision or approval Corporate risk register Board assurance framework Annual complaints report Acute medicine & Chest pain proposals – feedback from engagement Items for discussion  NWL sustainability & transformation plan AHSC Annual report 2015/16 Improving the quality of care - CQC update Patient and public engagement strategy  Board committee reports Audit, risk & governance committee (6 July) Quality committee (15 June / 13 July) Finance and investment committee (20 July) Redevelopment committee (29 June 2016) Items for information  Any other business (additional discussion item Questions from the Public relating to agenda ite  Date of next meeting Annual General Meeting: 14 September 2016, St F Hammersmith, London W6 9PJ Seminar & development session: 28 September 2016, St F Hammersmith, London W6 9PJ Seminar & development session: 28 September 2016, St F Hammersmital | meetings held on 25 May 2016 and 1 June 2016 Action Log Appointments to the Trust board Appointments Chief board and board seminar meeting dates 2017/18  Operational items Chief Executive's report Integrated performance report Anoth 3 2016/17 Finance report Colief financial officer Items for decision or approval Corporate risk register Board assurance framework Annual complaints report Acute medicine & Chest pain proposals — feedback from engagement Items for discussion NWL sustainability & transformation plan AHSC Annual report 2015/16 Improving the quality of care - CQC update Patient and public engagement strategy Director of nursing Director of nursing Director of nursing Director of comms  Redevelopment committee (6 July) Committee chair Quality committee (15 June / 13 July) Committee chair Finance and investment committee (20 July) Redevelopment committee (29 June 2016) Items for information  Any other business (additional discussion item)  Questions from the Public relating to agenda items  Date of next meeting Annual General Meeting: 14 September 2016, St Paul's Church, Queen C. Hammersmith, London W6 9PJ Seminar & development session: 28 September 2016: Clarence Wing boa Hospital | meetings held on 25 May 2016 and 1 June 2016 Action Log Chairman Appointments to the Trust board Chairman Trust board and board seminar meeting dates 2017/18  Operational items Chief Executive's report Chief Executive Integrated performance report Director leads for each domain Month 3 2016/17 Finance report Chief financial officer  Items for decision or approval Corporate risk register Director of nursing Board assurance framework Trust company sec Annual complaints report Director of nursing Multiple form engagement Director of comms  Items for discussion  NWL sustainability & transformation plan Chief executive Director of comms  Items for discussion  NWL sustainability & transformation plan Chief executive AHSC Annual report 2015/16 AHSC director Improving the quality of care - CQC update Director of comms & Chair of the strategic lay forum  Board committee reports  Audit, risk & governance committee (6 July) Committee chair Quality committee (15 June / 13 July) Committee chair Picator of investment committee (20 July) Committee chair Redevelopment committee (29 June 2016) Committee chair Items for information  Any other business (additional discussion item)  Questions from the Public relating to agenda items  Questions from the Public relating to agenda items  12.55  Date of next meeting  Annual General Meeting: 14 September 2016, St Paul's Church, Queen Caroline Str. Hammersmith, London W6 9PJ  Seminar & development session: 28 September 2016: Clarence Wing board room, S |