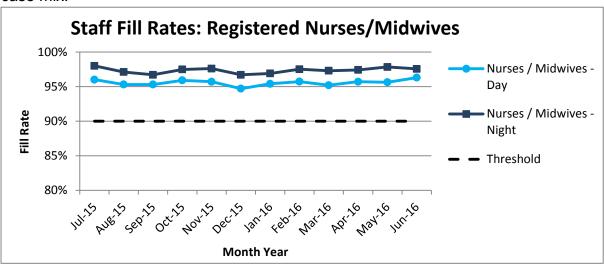

The Trust board noted the value of the patient stories to wider board business, and agreed to continue the 'patient story' presentation.