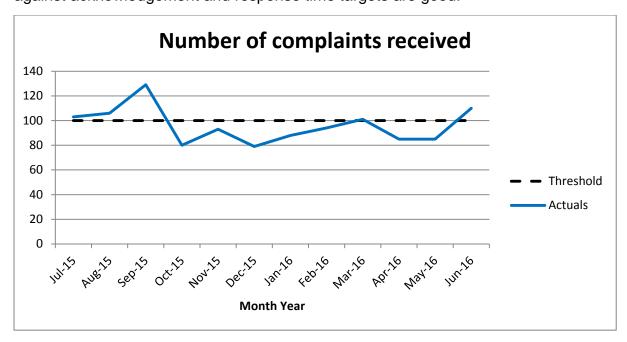

t appointments cancelled by the Trust with less than 6 weeks' notice for the period April 2015 – June 2016

#### 1.5.11 Responsive: Access to antenatal care – booking appointment

In June 2016, 96.20 per cent of pregnant women accessing antenatal care services completed their booking appointment by 12 weeks and 6 days (excluding late referrals), against the target of 95 per cent or more. The Trust is expected to continue to achieve this access standard during 2016/17.



Figure 35 – Percentage of antenatal booking appointments completed by 12 weeks and 6 days excluding late referrals for the period July 2015 – June 2016

## 1.5.12 Responsive: Complaints

The volume of formal complaints received remains consistent and performance against acknowledgement and response time targets are good.



Figure 36 - Number of complaints received for the period July 2015 - June 2016



Figure 36 – Response times to complaints for the period July 2015 – June 2016

# 2. Finance

Please refer to the Monthly Finance Report for the Trust's finance performance.



| Report to:           | Date of meeting |
|----------------------|-----------------|
| Trust board - public | 27 July 2016    |

# Month 3 Finance report

#### **Executive summary:**

This paper presents the financial report for the Trust for the 3 months to June 2016. The trust is meeting its financial plan year to date.

The committee is requested to note the finance report.

# **Quality impact:**

## **Financial impact:**

The financial impact of this proposal as presented in the paper enclosed:

1) Has no financial impact.

## Ri