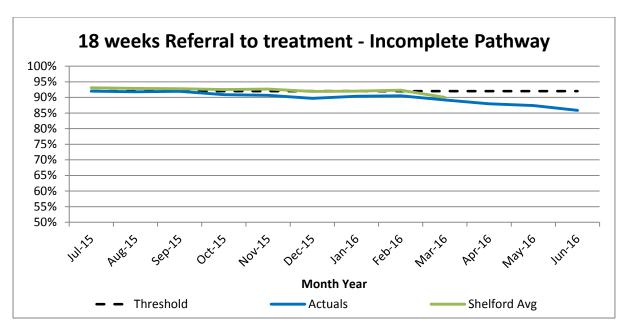

validation resource plus appropriate additional outpatient capacity.
- Additional surgical capacity. The Trust has put in place a mobile operating theatre
  on the Charing Cross Hospital site and this is now providing additional surgical
  capacity to reduce our waiting lists in Orthopaedics and General Surgery. This is
  in addition to the normal surgical capacity that is being re-provided from the
  Riverside short-stay surgical unit at Charing Cross.
- A number of RTT pathways are provided via community contracts and not currently captured as part of the Trust RTT performance because they the information is held on a separate, community-based computer system. Actions are in place to record and capture this activity so that it will be reported within the overall Trust RTT performance.



Figure 26 - RTT Incomplete pathways for the period July 2015 - June 2016

# 1.5.4 Responsive: Consultant-led Referral to Treatment waiting times – 52 weeks

At the end of June 2016, there were 80 patients who had waited over 52 weeks for their treatment since referral from their GP.

Of the 80 patients reported as waiting over 52 weeks at end of June:

- 26 patients were previously reported as waiting over 52 weeks at end of May for whom clinical reviews and treatment plans are in place. In many cases the patient continued to be waiting because they did not wish to have their delayed surgical operation straight away.
- 22 patients are patients whom we had not been tracking consistently because RTT rules were applied incorrectly at an earlier stage of the patient's treatment pathway and w