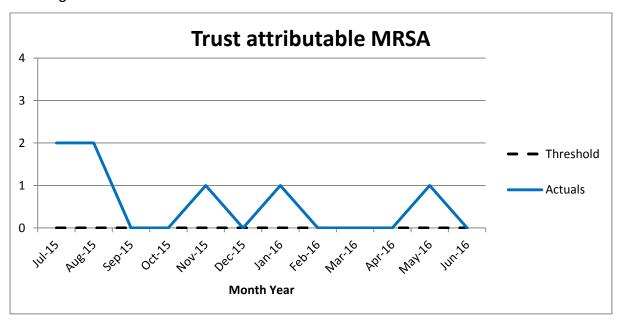

The Trust board noted the value of the patient stories to wider board business, and agreed to continue the 'patient story' presentation.