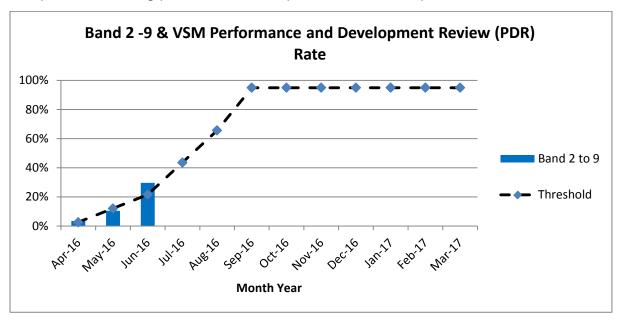

recorded sickness absence was 2.88 per cent, against the target of 3.10 per cent. This compares favourably to the June 2015 performance of 3.01 per cent and brings the rolling 12 month sickness position to 3.15 per cent against the year-end target of 3.10 per cent or lower.



Figure 22 - Sickness absence rates for the period July 2015 - June 2016

#### 1.4.3 Well-Led: Performance development reviews

The new personal development review (PDR) cycle began on 1 April 2016 with all non-medical staff at bands 7 to 9, expected to have a completed PDR with their line manager by the end of June. The completion rate at end of June for this staff group was 84.31 per cent against the compliance target of 95 per cent. Those not yet completed are being prioritised for completion as soon as possible.



Figure 23 - Band 2 - 9 performance development review rates for the period April 2016 to March 2017

#### 1.4.4 Well-Led: Doctor Appraisal Rate

Overall doctors' appraisal rates have decreased by 0.3 per cent this month to 81.3 per cent. The drop in consultant appraisal rates has been attributed to honorary and locum doctors. The appraisal rate for these staff groups is below 80 per cent whilst the rate for substantive consultants is at 84.0 per cent. A new staff member is joining the professional development team in mid-July and their initial task will be to target these staff groups. We expect that over the next few months we will have the capacity to undertake more appraisal 'outreach' and be able to hold more frequent drop-in sessions. Therefore, it is predicted that we will see a gr