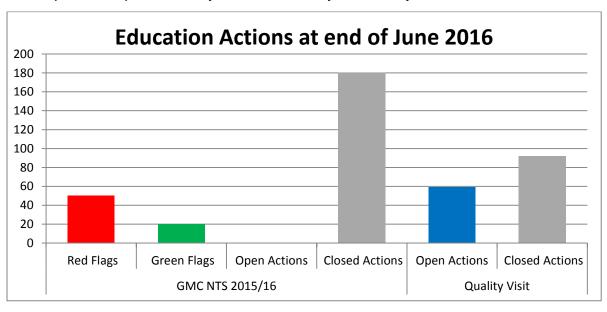

016

# 1.4.5 Well-Led: General Medical Council - National Training Survey Actions

All outstanding actions from the 2014/15 General Medical Council National Training Survey (GMC NTS) were confirmed as closed in June 2016. There remains 59 actions open from the Health Education England – North West London (HENWL) quality visit action plan. The next submission of the action plan to HENWL is in July 2016.

The GMC NTS 2015/16 survey closed in May 2016. The results of the GMC NTS survey 2015/16 were published on 14<sup>th</sup> July and show a significant improvement, with 54 green flags compared to 20 last year and 25 red flags (where we are shown to be a significant national outlier), compared to 50 last year. An action plan will be developed in response to any issues raised by the survey.



Figure 25 – General Medical Council - National Training Survey action tracker, updated at the end of June 2016

# 1.5 Responsive

# 1.5.3 Responsive: Consultant-led Referral to Treatment waiting times – 18 weeks

The performance for June 2016 was 85.87 per cent of patients on an incomplete pathway waiting less than 18 weeks to receive consultant-led treatment, against the national standard of 92 per cent.

Following the independent report from the NHS Intensive Support Team, the Trust has established a waiting list improvement programme to oversee essential improvements in the management of waiting lists across the Trust. An expert team (including external expertise) has been put in place and a detailed programme of action has been agreed internally and with CCGs to address the recommend