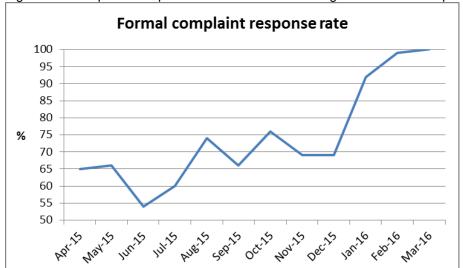

Alongside the weekly tracker is the Trust scorecard which shows a summary of complaints performance across the Trust by division. This is also RAG rated and allows each division to see how they are performing against their peers as well as establishing a degree of healthy competition.

As mentioned previously, the position at the end of this year is that every complaint is now responded to within the agreed time (Fig 2). We have not breached one agreed deadline and have responded to every complaint within the agreed timescale. The average number of days to respond to a complaint is the lowest it has been for several years, currently at 27 working days (April 2016) falling from 53 working days (April 2015). At the same time the number of formal complaints open has fallen from 360 to 150.



Fig 2: % of complaints responded to within timeframe agreed with the complainant

#### 7.0 Learning

The Complaints & Service Improvement Manager will implement the 'Learning from complaints; a proposed model' paper that was agreed by Exco in March 2016. As part of this he has developed a "Change Register" that will capture and monitor all service improvements that the Trust has made as a consequence of complaint investigations.

This model will support learning at both divisional and organisational levels, with a primary focus on themes but also in identifying hotspots where improvements need to be made. This work commenced during 2015/16 with the divisions receiving weekly reports of active complaints and investigation progress and monthly summary reports showing themes and directorate