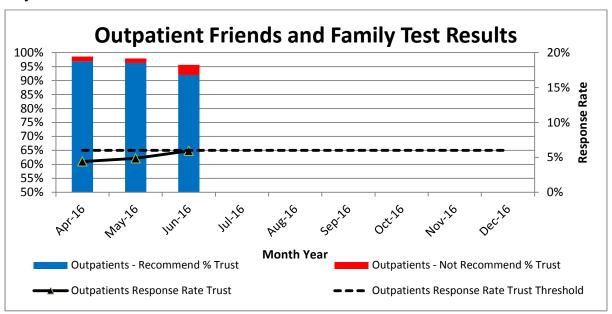

## TRUST BOARD AGENDA – PUBLIC

27 July 2016 11.15 – 13.00 New boardroom, Charing Cross Hospital

| Administrative Matters Chairman's opening remarks & apologies                                                                                                                   |                                                                                                                                                                                                                                                                                                                                                                                                                                                                                                                                                                                                                                                                                                                                                                                                                                                                                                                                                                                                                                                                                                                                                                                                                         |                                                                                                                                                                                                                                                                                                                                                                                                                                                                                                                                                                                                                                                                                                                                                                                                                                                                                                                                                                                                                                                                                                                                                                                                                                                                                                                                                                                         |                                                                                                                                                                                                                                                                                                                                                                                                                                                                                                                                                                                                                                                                                                                                                                                                                                                                                                                                                                                                                                                                                                                                                                                                                                                                                                                                                                                                                                                                                                                                                               |
|---------------------------------------------------------------------------------------------------------------------------------------------------------------------------------|-------------------------------------------------------------------------------------------------------------------------------------------------------------------------------------------------------------------------------------------------------------------------------------------------------------------------------------------------------------------------------------------------------------------------------------------------------------------------------------------------------------------------------------------------------------------------------------------------------------------------------------------------------------------------------------------------------------------------------------------------------------------------------------------------------------------------------------------------------------------------------------------------------------------------------------------------------------------------------------------------------------------------------------------------------------------------------------------------------------------------------------------------------------------------------------------------------------------------|-----------------------------------------------------------------------------------------------------------------------------------------------------------------------------------------------------------------------------------------------------------------------------------------------------------------------------------------------------------------------------------------------------------------------------------------------------------------------------------------------------------------------------------------------------------------------------------------------------------------------------------------------------------------------------------------------------------------------------------------------------------------------------------------------------------------------------------------------------------------------------------------------------------------------------------------------------------------------------------------------------------------------------------------------------------------------------------------------------------------------------------------------------------------------------------------------------------------------------------------------------------------------------------------------------------------------------------------------------------------------------------------|---------------------------------------------------------------------------------------------------------------------------------------------------------------------------------------------------------------------------------------------------------------------------------------------------------------------------------------------------------------------------------------------------------------------------------------------------------------------------------------------------------------------------------------------------------------------------------------------------------------------------------------------------------------------------------------------------------------------------------------------------------------------------------------------------------------------------------------------------------------------------------------------------------------------------------------------------------------------------------------------------------------------------------------------------------------------------------------------------------------------------------------------------------------------------------------------------------------------------------------------------------------------------------------------------------------------------------------------------------------------------------------------------------------------------------------------------------------------------------------------------------------------------------------------------------------|
|                                                                                                                                                                                 |                                                                                                                                                                                                                                                                                                                                                                                                                                                                                                                                                                                                                                                                                                                                                                                                                                                                                                                                                                                                                                                                                                                                                                                                                         |                                                                                                                                                                                                                                                                                                                                                                                                                                                                                                                                                                                                                                                                                                                                                                                                                                                                                                                                                                                                                                                                                                                                                                                                                                                                                                                                                                                         |                                                                                                                                                                                                                                                                                                                                                                                                                                                                                                                                                                                                                                                                                                                                                                                                                                                                                                                                                                                                                                                                                                                                                                                                                                                                                                                                                                                                                                                                                                                                                               |
|                                                                                                                                                                                 | Chairman                                                                                                                                                                                                                                                                                                                                                                                                                                                                                                                                                                                                                                                                                                                                                                                                                                                                                                                                                                                                                                                                                                                                                                                                                | 11.15                                                                                                                                                                                                                                                                                                                                                                                                                                                                                                                                                                                                                                                                                                                                                                                                                                                                                                                                                                                                                                                                                                                                                                                                                                                                                                                                                                                   | Oral                                                                                                                                                                                                                                                                                                                                                                                                                                                                                                                                                                                                                                                                                                                                                                                                                                                                                                                                                                                                                                                                                                                                                                                                                                                                                                                                                                                                                                                                                                                                                          |
| Board member's declarations of interests                                                                                                                                        | Chairman                                                                                                                                                                                                                                                                                                                                                                                                                                                                                                                                                                                                                                                                                                                                                                                                                                                                                                                                                                                                                                                                                                                                                                                                                |                                                                                                                                                                                                                                                                                                                                                                                                                                                                                                                                                                                                                                                                                                                                                                                                                                                                                                                                                                                                                                                                                                                                                                                                                                                                                                                                                                                         | Oral                                                                                                                                                                                                                                                                                                                                                                                                                                                                                                                                                                                                                                                                                                                                                                                                                                                                                                                                                                                                                                                                                                                                                                                                                                                                                                                                                                                                                                                                                                                                                          |
| Minutes of the meeting held on 25 May 2016                                                                                                                                      | Chairman                                                                                                                                                                                                                                                                                                                                                                                                                                                                                                                                                                                                                                                                                                                                                                                                                                                                                                                                                                                                                                                                                                                                                                                                                |                                                                                                                                                                                                                                                                                                                                                                                                                                                                                                                                                                                                                                                                                                                                                                                                                                                                                                                                                                                                                                                                                                                                                                                                                                                                                                                                                                                         | 1                                                                                                                                                                                                                                                                                                                                                                                                                                                                                                                                                                                                                                                                                                                                                                                                                                                                                                                                                                                                                                                                                                                                                                                                                                                                                                                                                                                                                                                                                                                                                             |
| Record of items discussed at Part II of board                                                                                                                                   | Chairman                                                                                                                                                                                                                                                                                                                                                                                                                                                                                                                                                                                                                                                                                                                                                                                                                                                                                                                                                                                                                                                                                                                                                                                                                |                                                                                                                                                                                                                                                                                                                                                                                                                                                                                                                                                                                                                                                                                                                                                                                                                                                                                                                                                                                                                                                                                                                                                                                                                                                                                                                                                                                         | 2                                                                                                                                                                                                                                                                                                                                                                                                                                                                                                                                                                                                                                                                                                                                                                                                                                                                                                                                                                                                                                                                                                                                                                                                                                                                                                                                                                                                                                                                                                                                                             |
| meetings held on 25 May 2016 and 1 June 2016                                                                                                                                    |                                                                                                                                                                                                                                                                                                                                                                                                                                                                                                                                                                                                                                                                                                                                                                                                                                                                                                                                                                                                                                                                                                                                                                                                                         |                                                                                                                                                                                                                                                                                                                                                                                                                                                                                                                                                                                                                                                                                                                                                                                                                                                                                                                                                                                                                                                                                                                                                                                                                                                                                                                                                                                         |                                                                                                                                                                                                                                                                                                                                                                                                                                                                                                                                                                                                                                                                                                                                                                                                                                                                                                                                                                                                                                                                                                                                                                                                                                                                                                                                                                                                                                                                                                                                                               |
| Action Log                                                                                                                                                                      | Chairman                                                                                                                                                                                                                                                                                                                                                                                                                                                                                                                                                                                                                                                                                                                                                                                                                                                                                                                                                                                                                                                                                                                                                                                                                |                                                                                                                                                                                                                                                                                                                                                                                                                                                                                                                                                                                                                                                                                                                                                                                                                                                                                                                                                                                                                                                                                                                                                                                                                                                                                                                                                                                         | 3                                                                                                                                                                                                                                                                                                                                                                                                                                                                                                                                                                                                                                                                                                                                                                                                                                                                                                                                                                                                                                                                                                                                                                                                                                                                                                                                                                                                                                                                                                                                                             |
|                                                                                                                                                                                 |                                                                                                                                                                                                                                                                                                                                                                                                                                                                                                                                                                                                                                                                                                                                                                                                                                                                                                                                                                                                                                                                                                                                                                                                                         |                                                                                                                                                                                                                                                                                                                                                                                                                                                                                                                                                                                                                                                                                                                                                                                                                                                                                                                                                                                                                                                                                                                                                                                                                                                                                                                                                                                         | 4                                                                                                                                                                                                                                                                                                                                                                                                                                                                                                                                                                                                                                                                                                                                                                                                                                                                                                                                                                                                                                                                                                                                                                                                                                                                                                                                                                                                                                                                                                                                                             |
| Trust board and board seminar meeting dates 2017/18                                                                                                                             | Trust company sec                                                                                                                                                                                                                                                                                                                                                                                                                                                                                                                                                                                                                                                                                                                                                                                                                                                                                                                                                                                                                                                                                                                                                                                                       |                                                                                                                                                                                                                                                                                                                                                                                                                                                                                                                                                                                                                                                                                                                                                                                                                                                                                                                                                                                                                                                                                                                                                                                                                                                                                                                                                                                         | 5                                                                                                                                                                                                                                                                                                                                                                                                                                                                                                                                                                                                                                                                                                                                                                                                                                                                                                                                                                                                                                                                                                                                                                                                                                                                                                                                                                                                                                                                                                                                                             |
| Operational items                                                                                                                                                               |                                                                                                                                                                                                                                                                                                                                                                                                                                                                                                                                                                                                                                                                                                                                                                                                                                                                                                                                                                                                                                                                                                                                                                                                                         |                                                                                                                                                                                                                                                                                                                                                                                                                                                                                                                                                                                                                                                                                                                                                                                                                                                                                                                                                                                                                                                                                                                                                                                                                                                                                                                                                                                         |                                                                                                                                                                                                                                                                                                                                                                                                                                                                                                                                                                                                                                                                                                                                                                                                                                                                                                                                                                                                                                                                                                                                                                                                                                                                                                                                                                                                                                                                                                                                                               |
| Chief Executive's report                                                                                                                                                        | Chief executive                                                                                                                                                                                                                                                                                                                                                                                                                                                                                                                                                                                                                                                                                                                                                                                                                                                                                                                                                                                                                                                                                                                                                                                                         | 11.25                                                                                                                                                                                                                                                                                                                                                                                                                                                                                                                                                                                                                                                                                                                                                                                                                                                                                                                                                                                                                                                                                                                                                                                                                                                                                                                                                                                   | 6                                                                                                                                                                                                                                                                                                                                                                                                                                                                                                                                                                                                                                                                                                                                                                                                                                                                                                                                                                                                                                                                                                                                                                                                                                                                                                                                                                                                                                                                                                                                                             |
| Integrated performance report                                                                                                                                                   | Director leads for each                                                                                                                                                                                                                                                                                                                                                                                                                                                                                                                                                                                                                                                                                                                                                                                                                                                                                                                                                                                                                                                                                                                                                                                                 |                                                                                                                                                                                                                                                                                                                                                                                                                                                                                                                                                                                                                                                                                                                                                                                                                                                                                                                                                                                                                                                                                                                                                                                                                                                                                                                                                                                         | 7                                                                                                                                                                                                                                                                                                                                                                                                                                                                                                                                                                                                                                                                                                                                                                                                                                                                                                                                                                                                                                                                                                                                                                                                                                                                                                                                                                                                                                                                                                                                                             |
| March 0, 0040/47 Eigene a grant                                                                                                                                                 |                                                                                                                                                                                                                                                                                                                                                                                                                                                                                                                                                                                                                                                                                                                                                                                                                                                                                                                                                                                                                                                                                                                                                                                                                         |                                                                                                                                                                                                                                                                                                                                                                                                                                                                                                                                                                                                                                                                                                                                                                                                                                                                                                                                                                                                                                                                                                                                                                                                                                                                                                                                                                                         |                                                                                                                                                                                                                                                                                                                                                                                                                                                                                                                                                                                                                                                                                                                                                                                                                                                                                                                                                                                                                                                                                                                                                                                                                                                                                                                                                                                                                                                                                                                                                               |
|                                                                                                                                                                                 | Chief financial officer                                                                                                                                                                                                                                                                                                                                                                                                                                                                                                                                                                                                                                                                                                                                                                                                                                                                                                                                                                                                                                                                                                                                                                                                 |                                                                                                                                                                                                                                                                                                                                                                                                                                                                                                                                                                                                                                                                                                                                                                                                                                                                                                                                                                                                                                                                                                                                                                                                                                                                                                                                                                                         | 8                                                                                                                                                                                                                                                                                                                                                                                                                                                                                                                                                                                                                                                                                                                                                                                                                                                                                                                                                                                                                                                                                                                                                                                                                                                                                                                                                                                                                                                                                                                                                             |
|                                                                                                                                                                                 | Director of auraina                                                                                                                                                                                                                                                                                                                                                                                                                                                                                                                                                                                                                                                                                                                                                                                                                                                                                                                                                                                                                                                                                                                                                                                                     | 44.55                                                                                                                                                                                                                                                                                                                                                                                                                                                                                                                                                                                                                                                                                                                                                                                                                                                                                                                                                                                                                                                                                                                                                                                                                                                                                                                                                                                   | 0                                                                                                                                                                                                                                                                                                                                                                                                                                                                                                                                                                                                                                                                                                                                                                                                                                                                                                                                                                                                                                                                                                                                                                                                                                                                                                                                                                                                                                                                                                                                                             |
|                                                                                                                                                                                 |                                                                                                                                                                                                                                                                                                                                                                                                                                                                                                                                                                                                                                                                                                                                                                                                                                                                                                                                                                                                                                                                                                                                                                                                                         | 11.55                                                                                                                                                                                                                                                                                                                                                                                                                                                                                                                                                                                                                                                                                                                                                                                                                                                                                                                                                                                                                                                                                                                                                                                                                                                                                                                                                                                   | 9                                                                                                                                                                                                                                                                                                                                                                                                                                                                                                                                                                                                                                                                                                                                                                                                                                                                                                                                                                                                                                                                                                                                                                                                                                                                                                                                                                                                                                                                                                                                                             |
|                                                                                                                                                                                 |                                                                                                                                                                                                                                                                                                                                                                                                                                                                                                                                                                                                                                                                                                                                                                                                                                                                                                                                                                                                                                                                                                                                                                                                                         |                                                                                                                                                                                                                                                                                                                                                                                                                                                                                                                                                                                                                                                                                                                                                                                                                                                                                                                                                                                                                                                                                                                                                                                                                                                                                                                                                                                         | 10                                                                                                                                                                                                                                                                                                                                                                                                                                                                                                                                                                                                                                                                                                                                                                                                                                                                                                                                                                                                                                                                                                                                                                                                                                                                                                                                                                                                                                                                                                                                                            |
|                                                                                                                                                                                 |                                                                                                                                                                                                                                                                                                                                                                                                                                                                                                                                                                                                                                                                                                                                                                                                                                                                                                                                                                                                                                                                                                                                                                                                                         |                                                                                                                                                                                                                                                                                                                                                                                                                                                                                                                                                                                                                                                                                                                                                                                                                                                                                                                                                                                                                                                                                                                                                                                                                                                                                                                                                                                         | 11<br>12                                                                                                                                                                                                                                                                                                                                                                                                                                                                                                                                                                                                                                                                                                                                                                                                                                                                                                                                                                                                                                                                                                                                                                                                                                                                                                                                                                                                                                                                                                                                                      |
| • • • •                                                                                                                                                                         |                                                                                                                                                                                                                                                                                                                                                                                                                                                                                                                                                                                                                                                                                                                                                                                                                                                                                                                                                                                                                                                                                                                                                                                                                         |                                                                                                                                                                                                                                                                                                                                                                                                                                                                                                                                                                                                                                                                                                                                                                                                                                                                                                                                                                                                                                                                                                                                                                                                                                                                                                                                                                                         | 12                                                                                                                                                                                                                                                                                                                                                                                                                                                                                                                                                                                                                                                                                                                                                                                                                                                                                                                                                                                                                                                                                                                                                                                                                                                                                                                                                                                                                                                                                                                                                            |
|                                                                                                                                                                                 | Birodor or commo                                                                                                                                                                                                                                                                                                                                                                                                                                                                                                                                                                                                                                                                                                                                                                                                                                                                                                                                                                                                                                                                                                                                                                                                        |                                                                                                                                                                                                                                                                                                                                                                                                                                                                                                                                                                                                                                                                                                                                                                                                                                                                                                                                                                                                                                                                                                                                                                                                                                                                                                                                                                                         |                                                                                                                                                                                                                                                                                                                                                                                                                                                                                                                                                                                                                                                                                                                                                                                                                                                                                                                                                                                                                                                                                                                                                                                                                                                                                                                                                                                                                                                                                                                                                               |
|                                                                                                                                                                                 | Chief executive                                                                                                                                                                                                                                                                                                                                                                                                                                                                                                                                                                                                                                                                                                                                                                                                                                                                                                                                                                                                                                                                                                                                                                                                         | 12 15                                                                                                                                                                                                                                                                                                                                                                                                                                                                                                                                                                                                                                                                                                                                                                                                                                                                                                                                                                                                                                                                                                                                                                                                                                                                                                                                                                                   | 13                                                                                                                                                                                                                                                                                                                                                                                                                                                                                                                                                                                                                                                                                                                                                                                                                                                                                                                                                                                                                                                                                                                                                                                                                                                                                                                                                                                                                                                                                                                                                            |
|                                                                                                                                                                                 |                                                                                                                                                                                                                                                                                                                                                                                                                                                                                                                                                                                                                                                                                                                                                                                                                                                                                                                                                                                                                                                                                                                                                                                                                         | 12.10                                                                                                                                                                                                                                                                                                                                                                                                                                                                                                                                                                                                                                                                                                                                                                                                                                                                                                                                                                                                                                                                                                                                                                                                                                                                                                                                                                                   | 14                                                                                                                                                                                                                                                                                                                                                                                                                                                                                                                                                                                                                                                                                                                                                                                                                                                                                                                                                                                                                                                                                                                                                                                                                                                                                                                                                                                                                                                                                                                                                            |
|                                                                                                                                                                                 |                                                                                                                                                                                                                                                                                                                                                                                                                                                                                                                                                                                                                                                                                                                                                                                                                                                                                                                                                                                                                                                                                                                                                                                                                         |                                                                                                                                                                                                                                                                                                                                                                                                                                                                                                                                                                                                                                                                                                                                                                                                                                                                                                                                                                                                                                                                                                                                                                                                                                                                                                                                                                                         | 15                                                                                                                                                                                                                                                                                                                                                                                                                                                                                                                                                                                                                                                                                                                                                                                                                                                                                                                                                                                                                                                                                                                                                                                                                                                                                                                                                                                                                                                                                                                                                            |
|                                                                                                                                                                                 |                                                                                                                                                                                                                                                                                                                                                                                                                                                                                                                                                                                                                                                                                                                                                                                                                                                                                                                                                                                                                                                                                                                                                                                                                         |                                                                                                                                                                                                                                                                                                                                                                                                                                                                                                                                                                                                                                                                                                                                                                                                                                                                                                                                                                                                                                                                                                                                                                                                                                                                                                                                                                                         | 16                                                                                                                                                                                                                                                                                                                                                                                                                                                                                                                                                                                                                                                                                                                                                                                                                                                                                                                                                                                                                                                                                                                                                                                                                                                                                                                                                                                                                                                                                                                                                            |
| γ and the parameter garger than the angle                                                                                                                                       | Chair of the strategic                                                                                                                                                                                                                                                                                                                                                                                                                                                                                                                                                                                                                                                                                                                                                                                                                                                                                                                                                                                                                                                                                                                                                                                                  |                                                                                                                                                                                                                                                                                                                                                                                                                                                                                                                                                                                                                                                                                                                                                                                                                                                                                                                                                                                                                                                                                                                                                                                                                                                                                                                                                                                         |                                                                                                                                                                                                                                                                                                                                                                                                                                                                                                                                                                                                                                                                                                                                                                                                                                                                                                                                                                                                                                                                                                                                                                                                                                                                                                                                                                                                                                                                                                                                                               |
|                                                                                                                                                                                 | lay forum                                                                                                                                                                                                                                                                                                                                                                                                                                                                                                                                                                                                                                                                                                                                                                                                                                                                                                                                                                                                                                                                                                                                                                                                               |                                                                                                                                                                                                                                                                                                                                                                                                                                                                                                                                                                                                                                                                                                                                                                                                                                                                                                                                                                                                                                                                                                                                                                                                                                                                                                                                                                                         |                                                                                                                                                                                                                                                                                                                                                                                                                                                                                                                                                                                                                                                                                                                                                                                                                                                                                                                                                                                                                                                                                                                                                                                                                                                                                                                                                                                                                                                                                                                                                               |
|                                                                                                                                                                                 |                                                                                                                                                                                                                                                                                                                                                                                                                                                                                                                                                                                                                                                                                                                                                                                                                                                                                                                                                                                                                                                                                                                                                                                                                         |                                                                                                                                                                                                                                                                                                                                                                                                                                                                                                                                                                                                                                                                                                                                                                                                                                                                                                                                                                                                                                                                                                                                                                                                                                                                                                                                                                                         |                                                                                                                                                                                                                                                                                                                                                                                                                                                                                                                                                                                                                                                                                                                                                                                                                                                                                                                                                                                                                                                                                                                                                                                                                                                                                                                                                                                                                                                                                                                                                               |
|                                                                                                                                                                                 |                                                                                                                                                                                                                                                                                                                                                                                                                                                                                                                                                                                                                                                                                                                                                                                                                                                                                                                                                                                                                                                                                                                                                                                                                         | 12.50                                                                                                                                                                                                                                                                                                                                                                                                                                                                                                                                                                                                                                                                                                                                                                                                                                                                                                                                                                                                                                                                                                                                                                                                                                                                                                                                                                                   | 17                                                                                                                                                                                                                                                                                                                                                                                                                                                                                                                                                                                                                                                                                                                                                                                                                                                                                                                                                                                                                                                                                                                                                                                                                                                                                                                                                                                                                                                                                                                                                            |
| , , , , , , , , , , , , , , , , , , , ,                                                                                                                                         |                                                                                                                                                                                                                                                                                                                                                                                                                                                                                                                                                                                                                                                                                                                                                                                                                                                                                                                                                                                                                                                                                                                                                                                                                         |                                                                                                                                                                                                                                                                                                                                                                                                                                                                                                                                                                                                                                                                                                                                                                                                                                                                                                                                                                                                                                                                                                                                                                                                                                                                                                                                                                                         | 18                                                                                                                                                                                                                                                                                                                                                                                                                                                                                                                                                                                                                                                                                                                                                                                                                                                                                                                                                                                                                                                                                                                                                                                                                                                                                                                                                                                                                                                                                                                                                            |
|                                                                                                                                                                                 |                                                                                                                                                                                                                                                                                                                                                                                                                                                                                                                                                                                                                                                                                                                                                                                                                                                                                                                                                                                                                                                                                                                                                                                                                         |                                                                                                                                                                                                                                                                                                                                                                                                                                                                                                                                                                                                                                                                                                                                                                                                                                                                                                                                                                                                                                                                                                                                                                                                                                                                                                                                                                                         | 19                                                                                                                                                                                                                                                                                                                                                                                                                                                                                                                                                                                                                                                                                                                                                                                                                                                                                                                                                                                                                                                                                                                                                                                                                                                                                                                                                                                                                                                                                                                                                            |
|                                                                                                                                                                                 | Committee chair                                                                                                                                                                                                                                                                                                                                                                                                                                                                                                                                                                                                                                                                                                                                                                                                                                                                                                                                                                                                                                                                                                                                                                                                         |                                                                                                                                                                                                                                                                                                                                                                                                                                                                                                                                                                                                                                                                                                                                                                                                                                                                                                                                                                                                                                                                                                                                                                                                                                                                                                                                                                                         | 20                                                                                                                                                                                                                                                                                                                                                                                                                                                                                                                                                                                                                                                                                                                                                                                                                                                                                                                                                                                                                                                                                                                                                                                                                                                                                                                                                                                                                                                                                                                                                            |
| Items for information                                                                                                                                                           | I                                                                                                                                                                                                                                                                                                                                                                                                                                                                                                                                                                                                                                                                                                                                                                                                                                                                                                                                                                                                                                                                                                                                                                                                                       | 1                                                                                                                                                                                                                                                                                                                                                                                                                                                                                                                                                                                                                                                                                                                                                                                                                                                                                                                                                                                                                                                                                                                                                                                                                                                                                                                                                                                       |                                                                                                                                                                                                                                                                                                                                                                                                                                                                                                                                                                                                                                                                                                                                                                                                                                                                                                                                                                                                                                                                                                                                                                                                                                                                                                                                                                                                                                                                                                                                                               |
| Annathan business (additional diameter)                                                                                                                                         |                                                                                                                                                                                                                                                                                                                                                                                                                                                                                                                                                                                                                                                                                                                                                                                                                                                                                                                                                                                                                                                                                                                                                                                                                         |                                                                                                                                                                                                                                                                                                                                                                                                                                                                                                                                                                                                                                                                                                                                                                                                                                                                                                                                                                                                                                                                                                                                                                                                                                                                                                                                                                                         |                                                                                                                                                                                                                                                                                                                                                                                                                                                                                                                                                                                                                                                                                                                                                                                                                                                                                                                                                                                                                                                                                                                                                                                                                                                                                                                                                                                                                                                                                                                                                               |
| Any other business (additional discussion item                                                                                                                                  |                                                                                                                                                                                                                                                                                                                                                                                                                                                                                                                                                                                                                                                                                                                                                                                                                                                                                                                                                                                                                                                                                                                                                                                                                         |                                                                                                                                                                                                                                                                                                                                                                                                                                                                                                                                                                                                                                                                                                                                                                                                                                                                                                                                                                                                                                                                                                                                                                                                                                                                                                                                                                                         |                                                                                                                                                                                                                                                                                                                                                                                                                                                                                                                                                                                                                                                                                                                                                                                                                                                                                                                                                                                                                                                                                                                                                                                                                                                                                                                                                                                                                                                                                                                                                               |
| Questions from the Dublic relating to accords its                                                                                                                               |                                                                                                                                                                                                                                                                                                                                                                                                                                                                                                                                                                                                                                                                                                                                                                                                                                                                                                                                                                                                                                                                                                                                                                                                                         |                                                                                                                                                                                                                                                                                                                                                                                                                                                                                                                                                                                                                                                                                                                                                                                                                                                                                                                                                                                                                                                                                                                                                                                                                                                                                                                                                                                         |                                                                                                                                                                                                                                                                                                                                                                                                                                                                                                                                                                                                                                                                                                                                                                                                                                                                                                                                                                                                                                                                                                                                                                                                                                                                                                                                                                                                                                                                                                                                                               |
| Questions from the Public relating to agenda ite                                                                                                                                | ems                                                                                                                                                                                                                                                                                                                                                                                                                                                                                                                                                                                                                                                                                                                                                                                                                                                                                                                                                                                                                                                                                                                                                                                                                     | 10 55                                                                                                                                                                                                                                                                                                                                                                                                                                                                                                                                                                                                                                                                                                                                                                                                                                                                                                                                                                                                                                                                                                                                                                                                                                                                                                                                                                                   |                                                                                                                                                                                                                                                                                                                                                                                                                                                                                                                                                                                                                                                                                                                                                                                                                                                                                                                                                                                                                                                                                                                                                                                                                                                                                                                                                                                                                                                                                                                                                               |
| Data of next meeting                                                                                                                                                            |                                                                                                                                                                                                                                                                                                                                                                                                                                                                                                                                                                                                                                                                                                                                                                                                                                                                                                                                                                                                                                                                                                                                                                                                                         | 12.55                                                                                                                                                                                                                                                                                                                                                                                                                                                                                                                                                                                                                                                                                                                                                                                                                                                                                                                                                                                                                                                                                                                                                                                                                                                                                                                                                                                   |                                                                                                                                                                                                                                                                                                                                                                                                                                                                                                                                                                                                                                                                                                                                                                                                                                                                                                                                                                                                                                                                                                                                                                                                                                                                                                                                                                                                                                                                                                                                                               |
| Annual General Meeting: 14 September 2016, St Paul's Church, Queen Caroline Street, Hammersmith, London W6 9PJ                                                                  |                                                                                                                                                                                                                                                                                                                                                                                                                                                                                                                                                                                                                                                                                                                                                                                                                                                                                                                                                                                                                                                                                                                                                                                                                         |                                                                                                                                                                                                                                                                                                                                                                                                                                                                                                                                                                                                                                                                                                                                                                                                                                                                                                                                                                                                                                                                                                                                                                                                                                                                                                                                                                                         |                                                                                                                                                                                                                                                                                                                                                                                                                                                                                                                                                                                                                                                                                                                                                                                                                                                                                                                                                                                                                                                                                                                                                                                                                                                                                                                                                                                                                                                                                                                                                               |
| Seminar & development session: 28 September 2016: Clarence Wing board room, St Mary's Hospital Private/ Public Trust board: 10.00 on 26 October 2016. W12. Hammersmith Hospital |                                                                                                                                                                                                                                                                                                                                                                                                                                                                                                                                                                                                                                                                                                                                                                                                                                                                                                                                                                                                                                                                                                                                                                                                                         |                                                                                                                                                                                                                                                                                                                                                                                                                                                                                                                                                                                                                                                                                                                                                                                                                                                                                                                                                                                                                                                                                                                                                                                                                                                                                                                                                                                         |                                                                                                                                                                                                                                                                                                                                                                                                                                                                                                                                                                                                                                                                                                                                                                                                                                                                                                                                                                                                                                                                                                                                                                                                                                                                                                                                                                                                                                                                                                                                                               |
|                                                                                                                                                                                 | meetings held on 25 May 2016 and 1 June 2016 Action Log Appointments to the Trust board Trust board and board seminar meeting dates 2017/18 Operational items Chief Executive's report Integrated performance report  Month 3 2016/17 Finance report  Month 3 2016/17 Finance report  Items for decision or approval Corporate risk register Board assurance framework Annual complaints report Acute medicine & Chest pain proposals – feedback from engagement Items for discussion  NWL sustainability & transformation plan AHSC Annual report 2015/16 Improving the quality of care - CQC update Patient and public engagement strategy  Board committee reports Audit, risk & governance committee (6 July) Quality committee (15 June / 13 July) Finance and investment committee (20 July) Redevelopment committee (29 June 2016) Items for information  Any other business (additional discussion item Questions from the Public relating to agenda ite  Date of next meeting Annual General Meeting: 14 September 2016, St F Hammersmith, London W6 9PJ Seminar & development session: 28 September 2016, St F Hammersmith, London W6 9PJ Seminar & development session: 28 September 2016, St F Hammersmital | meetings held on 25 May 2016 and 1 June 2016 Action Log Appointments to the Trust board Appointments Chief board and board seminar meeting dates 2017/18  Operational items Chief Executive's report Integrated performance report Anoth 3 2016/17 Finance report Colief financial officer Items for decision or approval Corporate risk register Board assurance framework Annual complaints report Acute medicine & Chest pain proposals — feedback from engagement Items for discussion NWL sustainability & transformation plan AHSC Annual report 2015/16 Improving the quality of care - CQC update Patient and public engagement strategy Director of nursing Director of nursing Director of nursing Director of comms  Redevelopment committee (6 July) Committee chair Quality committee (15 June / 13 July) Committee chair Finance and investment committee (20 July) Redevelopment committee (29 June 2016) Items for information  Any other business (additional discussion item)  Questions from the Public relating to agenda items  Date of next meeting Annual General Meeting: 14 September 2016, St Paul's Church, Queen C. Hammersmith, London W6 9PJ Seminar & development session: 28 September 2016: Clarence Wing boa Hospital | meetings held on 25 May 2016 and 1 June 2016 Action Log Chairman Appointments to the Trust board Chairman Trust board and board seminar meeting dates 2017/18  Operational items Chief Executive's report Chief Executive Integrated performance report Director leads for each domain Month 3 2016/17 Finance report Chief financial officer  Items for decision or approval Corporate risk register Director of nursing Board assurance framework Trust company sec Annual complaints report Director of nursing Multiple form engagement Director of comms  Items for discussion  NWL sustainability & transformation plan Chief executive Director of comms  Items for discussion  NWL sustainability & transformation plan Chief executive AHSC Annual report 2015/16 AHSC director Improving the quality of care - CQC update Director of comms & Chair of the strategic lay forum  Board committee reports  Audit, risk & governance committee (6 July) Committee chair Quality committee (15 June / 13 July) Committee chair Picator of investment committee (20 July) Committee chair Redevelopment committee (29 June 2016) Committee chair Items for information  Any other business (additional discussion item)  Questions from the Public relating to agenda items  Questions from the Public relating to agenda items  12.55  Date of next meeting  Annual General Meeting: 14 September 2016, St Paul's Church, Queen Caroline Str. Hammersmith, London W6 9PJ  Seminar & development session: 28 September 2016: Clarence Wing board room, S |