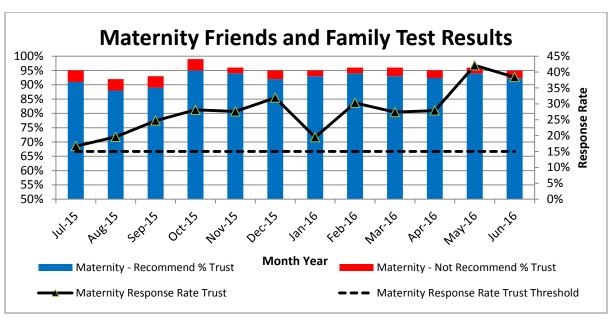

## TRUST BOARD AGENDA – PUBLIC

27 July 2016 11.15 – 13.00 New boardroom, Charing Cross Hospital

| Administrative Matters Chairman's opening remarks & apologies                                                                                                                   |                                                                                                                                                                                                                                                                                                                                                                                                                                                                                                                                                                                                                                                                                                                                                                                                                                                                                                                                                                                                                                                                                                                                                                                                                         |                                                                                                                                                                                                                                                                                                                                                                                                                                                                                                                                                                                                                                                                                                                                                                                                                                                                                                                                                                                                                                                                                                                                                                                                                                                                                                                                                                                         |                                                                                                                                                                                                                                                                                                                                                                                                                                                                                                                                                                                                                                                                                                                                                                                                                                                                                                                                                                                                                                                                                                                                                                                                                                                                                                                                                                                                                                                                                                                                                               |
|---------------------------------------------------------------------------------------------------------------------------------------------------------------------------------|-------------------------------------------------------------------------------------------------------------------------------------------------------------------------------------------------------------------------------------------------------------------------------------------------------------------------------------------------------------------------------------------------------------------------------------------------------------------------------------------------------------------------------------------------------------------------------------------------------------------------------------------------------------------------------------------------------------------------------------------------------------------------------------------------------------------------------------------------------------------------------------------------------------------------------------------------------------------------------------------------------------------------------------------------------------------------------------------------------------------------------------------------------------------------------------------------------------------------|-----------------------------------------------------------------------------------------------------------------------------------------------------------------------------------------------------------------------------------------------------------------------------------------------------------------------------------------------------------------------------------------------------------------------------------------------------------------------------------------------------------------------------------------------------------------------------------------------------------------------------------------------------------------------------------------------------------------------------------------------------------------------------------------------------------------------------------------------------------------------------------------------------------------------------------------------------------------------------------------------------------------------------------------------------------------------------------------------------------------------------------------------------------------------------------------------------------------------------------------------------------------------------------------------------------------------------------------------------------------------------------------|---------------------------------------------------------------------------------------------------------------------------------------------------------------------------------------------------------------------------------------------------------------------------------------------------------------------------------------------------------------------------------------------------------------------------------------------------------------------------------------------------------------------------------------------------------------------------------------------------------------------------------------------------------------------------------------------------------------------------------------------------------------------------------------------------------------------------------------------------------------------------------------------------------------------------------------------------------------------------------------------------------------------------------------------------------------------------------------------------------------------------------------------------------------------------------------------------------------------------------------------------------------------------------------------------------------------------------------------------------------------------------------------------------------------------------------------------------------------------------------------------------------------------------------------------------------|
|                                                                                                                                                                                 |                                                                                                                                                                                                                                                                                                                                                                                                                                                                                                                                                                                                                                                                                                                                                                                                                                                                                                                                                                                                                                                                                                                                                                                                                         |                                                                                                                                                                                                                                                                                                                                                                                                                                                                                                                                                                                                                                                                                                                                                                                                                                                                                                                                                                                                                                                                                                                                                                                                                                                                                                                                                                                         |                                                                                                                                                                                                                                                                                                                                                                                                                                                                                                                                                                                                                                                                                                                                                                                                                                                                                                                                                                                                                                                                                                                                                                                                                                                                                                                                                                                                                                                                                                                                                               |
|                                                                                                                                                                                 | Chairman                                                                                                                                                                                                                                                                                                                                                                                                                                                                                                                                                                                                                                                                                                                                                                                                                                                                                                                                                                                                                                                                                                                                                                                                                | 11.15                                                                                                                                                                                                                                                                                                                                                                                                                                                                                                                                                                                                                                                                                                                                                                                                                                                                                                                                                                                                                                                                                                                                                                                                                                                                                                                                                                                   | Oral                                                                                                                                                                                                                                                                                                                                                                                                                                                                                                                                                                                                                                                                                                                                                                                                                                                                                                                                                                                                                                                                                                                                                                                                                                                                                                                                                                                                                                                                                                                                                          |
| Board member's declarations of interests                                                                                                                                        | Chairman                                                                                                                                                                                                                                                                                                                                                                                                                                                                                                                                                                                                                                                                                                                                                                                                                                                                                                                                                                                                                                                                                                                                                                                                                |                                                                                                                                                                                                                                                                                                                                                                                                                                                                                                                                                                                                                                                                                                                                                                                                                                                                                                                                                                                                                                                                                                                                                                                                                                                                                                                                                                                         | Oral                                                                                                                                                                                                                                                                                                                                                                                                                                                                                                                                                                                                                                                                                                                                                                                                                                                                                                                                                                                                                                                                                                                                                                                                                                                                                                                                                                                                                                                                                                                                                          |
| Minutes of the meeting held on 25 May 2016                                                                                                                                      | Chairman                                                                                                                                                                                                                                                                                                                                                                                                                                                                                                                                                                                                                                                                                                                                                                                                                                                                                                                                                                                                                                                                                                                                                                                                                |                                                                                                                                                                                                                                                                                                                                                                                                                                                                                                                                                                                                                                                                                                                                                                                                                                                                                                                                                                                                                                                                                                                                                                                                                                                                                                                                                                                         | 1                                                                                                                                                                                                                                                                                                                                                                                                                                                                                                                                                                                                                                                                                                                                                                                                                                                                                                                                                                                                                                                                                                                                                                                                                                                                                                                                                                                                                                                                                                                                                             |
| Record of items discussed at Part II of board                                                                                                                                   | Chairman                                                                                                                                                                                                                                                                                                                                                                                                                                                                                                                                                                                                                                                                                                                                                                                                                                                                                                                                                                                                                                                                                                                                                                                                                |                                                                                                                                                                                                                                                                                                                                                                                                                                                                                                                                                                                                                                                                                                                                                                                                                                                                                                                                                                                                                                                                                                                                                                                                                                                                                                                                                                                         | 2                                                                                                                                                                                                                                                                                                                                                                                                                                                                                                                                                                                                                                                                                                                                                                                                                                                                                                                                                                                                                                                                                                                                                                                                                                                                                                                                                                                                                                                                                                                                                             |
| meetings held on 25 May 2016 and 1 June 2016                                                                                                                                    |                                                                                                                                                                                                                                                                                                                                                                                                                                                                                                                                                                                                                                                                                                                                                                                                                                                                                                                                                                                                                                                                                                                                                                                                                         |                                                                                                                                                                                                                                                                                                                                                                                                                                                                                                                                                                                                                                                                                                                                                                                                                                                                                                                                                                                                                                                                                                                                                                                                                                                                                                                                                                                         |                                                                                                                                                                                                                                                                                                                                                                                                                                                                                                                                                                                                                                                                                                                                                                                                                                                                                                                                                                                                                                                                                                                                                                                                                                                                                                                                                                                                                                                                                                                                                               |
| Action Log                                                                                                                                                                      | Chairman                                                                                                                                                                                                                                                                                                                                                                                                                                                                                                                                                                                                                                                                                                                                                                                                                                                                                                                                                                                                                                                                                                                                                                                                                |                                                                                                                                                                                                                                                                                                                                                                                                                                                                                                                                                                                                                                                                                                                                                                                                                                                                                                                                                                                                                                                                                                                                                                                                                                                                                                                                                                                         | 3                                                                                                                                                                                                                                                                                                                                                                                                                                                                                                                                                                                                                                                                                                                                                                                                                                                                                                                                                                                                                                                                                                                                                                                                                                                                                                                                                                                                                                                                                                                                                             |
|                                                                                                                                                                                 |                                                                                                                                                                                                                                                                                                                                                                                                                                                                                                                                                                                                                                                                                                                                                                                                                                                                                                                                                                                                                                                                                                                                                                                                                         |                                                                                                                                                                                                                                                                                                                                                                                                                                                                                                                                                                                                                                                                                                                                                                                                                                                                                                                                                                                                                                                                                                                                                                                                                                                                                                                                                                                         | 4                                                                                                                                                                                                                                                                                                                                                                                                                                                                                                                                                                                                                                                                                                                                                                                                                                                                                                                                                                                                                                                                                                                                                                                                                                                                                                                                                                                                                                                                                                                                                             |
| Trust board and board seminar meeting dates 2017/18                                                                                                                             | Trust company sec                                                                                                                                                                                                                                                                                                                                                                                                                                                                                                                                                                                                                                                                                                                                                                                                                                                                                                                                                                                                                                                                                                                                                                                                       |                                                                                                                                                                                                                                                                                                                                                                                                                                                                                                                                                                                                                                                                                                                                                                                                                                                                                                                                                                                                                                                                                                                                                                                                                                                                                                                                                                                         | 5                                                                                                                                                                                                                                                                                                                                                                                                                                                                                                                                                                                                                                                                                                                                                                                                                                                                                                                                                                                                                                                                                                                                                                                                                                                                                                                                                                                                                                                                                                                                                             |
| Operational items                                                                                                                                                               |                                                                                                                                                                                                                                                                                                                                                                                                                                                                                                                                                                                                                                                                                                                                                                                                                                                                                                                                                                                                                                                                                                                                                                                                                         |                                                                                                                                                                                                                                                                                                                                                                                                                                                                                                                                                                                                                                                                                                                                                                                                                                                                                                                                                                                                                                                                                                                                                                                                                                                                                                                                                                                         |                                                                                                                                                                                                                                                                                                                                                                                                                                                                                                                                                                                                                                                                                                                                                                                                                                                                                                                                                                                                                                                                                                                                                                                                                                                                                                                                                                                                                                                                                                                                                               |
| Chief Executive's report                                                                                                                                                        | Chief executive                                                                                                                                                                                                                                                                                                                                                                                                                                                                                                                                                                                                                                                                                                                                                                                                                                                                                                                                                                                                                                                                                                                                                                                                         | 11.25                                                                                                                                                                                                                                                                                                                                                                                                                                                                                                                                                                                                                                                                                                                                                                                                                                                                                                                                                                                                                                                                                                                                                                                                                                                                                                                                                                                   | 6                                                                                                                                                                                                                                                                                                                                                                                                                                                                                                                                                                                                                                                                                                                                                                                                                                                                                                                                                                                                                                                                                                                                                                                                                                                                                                                                                                                                                                                                                                                                                             |
| Integrated performance report                                                                                                                                                   | Director leads for each                                                                                                                                                                                                                                                                                                                                                                                                                                                                                                                                                                                                                                                                                                                                                                                                                                                                                                                                                                                                                                                                                                                                                                                                 |                                                                                                                                                                                                                                                                                                                                                                                                                                                                                                                                                                                                                                                                                                                                                                                                                                                                                                                                                                                                                                                                                                                                                                                                                                                                                                                                                                                         | 7                                                                                                                                                                                                                                                                                                                                                                                                                                                                                                                                                                                                                                                                                                                                                                                                                                                                                                                                                                                                                                                                                                                                                                                                                                                                                                                                                                                                                                                                                                                                                             |
| March 0, 0040/47 Eigene a grant                                                                                                                                                 |                                                                                                                                                                                                                                                                                                                                                                                                                                                                                                                                                                                                                                                                                                                                                                                                                                                                                                                                                                                                                                                                                                                                                                                                                         |                                                                                                                                                                                                                                                                                                                                                                                                                                                                                                                                                                                                                                                                                                                                                                                                                                                                                                                                                                                                                                                                                                                                                                                                                                                                                                                                                                                         |                                                                                                                                                                                                                                                                                                                                                                                                                                                                                                                                                                                                                                                                                                                                                                                                                                                                                                                                                                                                                                                                                                                                                                                                                                                                                                                                                                                                                                                                                                                                                               |
|                                                                                                                                                                                 | Chief financial officer                                                                                                                                                                                                                                                                                                                                                                                                                                                                                                                                                                                                                                                                                                                                                                                                                                                                                                                                                                                                                                                                                                                                                                                                 |                                                                                                                                                                                                                                                                                                                                                                                                                                                                                                                                                                                                                                                                                                                                                                                                                                                                                                                                                                                                                                                                                                                                                                                                                                                                                                                                                                                         | 8                                                                                                                                                                                                                                                                                                                                                                                                                                                                                                                                                                                                                                                                                                                                                                                                                                                                                                                                                                                                                                                                                                                                                                                                                                                                                                                                                                                                                                                                                                                                                             |
|                                                                                                                                                                                 | Director of auraina                                                                                                                                                                                                                                                                                                                                                                                                                                                                                                                                                                                                                                                                                                                                                                                                                                                                                                                                                                                                                                                                                                                                                                                                     | 44.55                                                                                                                                                                                                                                                                                                                                                                                                                                                                                                                                                                                                                                                                                                                                                                                                                                                                                                                                                                                                                                                                                                                                                                                                                                                                                                                                                                                   | 0                                                                                                                                                                                                                                                                                                                                                                                                                                                                                                                                                                                                                                                                                                                                                                                                                                                                                                                                                                                                                                                                                                                                                                                                                                                                                                                                                                                                                                                                                                                                                             |
|                                                                                                                                                                                 |                                                                                                                                                                                                                                                                                                                                                                                                                                                                                                                                                                                                                                                                                                                                                                                                                                                                                                                                                                                                                                                                                                                                                                                                                         | 11.55                                                                                                                                                                                                                                                                                                                                                                                                                                                                                                                                                                                                                                                                                                                                                                                                                                                                                                                                                                                                                                                                                                                                                                                                                                                                                                                                                                                   | 9                                                                                                                                                                                                                                                                                                                                                                                                                                                                                                                                                                                                                                                                                                                                                                                                                                                                                                                                                                                                                                                                                                                                                                                                                                                                                                                                                                                                                                                                                                                                                             |
|                                                                                                                                                                                 |                                                                                                                                                                                                                                                                                                                                                                                                                                                                                                                                                                                                                                                                                                                                                                                                                                                                                                                                                                                                                                                                                                                                                                                                                         |                                                                                                                                                                                                                                                                                                                                                                                                                                                                                                                                                                                                                                                                                                                                                                                                                                                                                                                                                                                                                                                                                                                                                                                                                                                                                                                                                                                         | 10                                                                                                                                                                                                                                                                                                                                                                                                                                                                                                                                                                                                                                                                                                                                                                                                                                                                                                                                                                                                                                                                                                                                                                                                                                                                                                                                                                                                                                                                                                                                                            |
|                                                                                                                                                                                 |                                                                                                                                                                                                                                                                                                                                                                                                                                                                                                                                                                                                                                                                                                                                                                                                                                                                                                                                                                                                                                                                                                                                                                                                                         |                                                                                                                                                                                                                                                                                                                                                                                                                                                                                                                                                                                                                                                                                                                                                                                                                                                                                                                                                                                                                                                                                                                                                                                                                                                                                                                                                                                         | 11<br>12                                                                                                                                                                                                                                                                                                                                                                                                                                                                                                                                                                                                                                                                                                                                                                                                                                                                                                                                                                                                                                                                                                                                                                                                                                                                                                                                                                                                                                                                                                                                                      |
| • • • •                                                                                                                                                                         |                                                                                                                                                                                                                                                                                                                                                                                                                                                                                                                                                                                                                                                                                                                                                                                                                                                                                                                                                                                                                                                                                                                                                                                                                         |                                                                                                                                                                                                                                                                                                                                                                                                                                                                                                                                                                                                                                                                                                                                                                                                                                                                                                                                                                                                                                                                                                                                                                                                                                                                                                                                                                                         | 12                                                                                                                                                                                                                                                                                                                                                                                                                                                                                                                                                                                                                                                                                                                                                                                                                                                                                                                                                                                                                                                                                                                                                                                                                                                                                                                                                                                                                                                                                                                                                            |
|                                                                                                                                                                                 | Birodor or commo                                                                                                                                                                                                                                                                                                                                                                                                                                                                                                                                                                                                                                                                                                                                                                                                                                                                                                                                                                                                                                                                                                                                                                                                        |                                                                                                                                                                                                                                                                                                                                                                                                                                                                                                                                                                                                                                                                                                                                                                                                                                                                                                                                                                                                                                                                                                                                                                                                                                                                                                                                                                                         |                                                                                                                                                                                                                                                                                                                                                                                                                                                                                                                                                                                                                                                                                                                                                                                                                                                                                                                                                                                                                                                                                                                                                                                                                                                                                                                                                                                                                                                                                                                                                               |
|                                                                                                                                                                                 | Chief executive                                                                                                                                                                                                                                                                                                                                                                                                                                                                                                                                                                                                                                                                                                                                                                                                                                                                                                                                                                                                                                                                                                                                                                                                         | 12 15                                                                                                                                                                                                                                                                                                                                                                                                                                                                                                                                                                                                                                                                                                                                                                                                                                                                                                                                                                                                                                                                                                                                                                                                                                                                                                                                                                                   | 13                                                                                                                                                                                                                                                                                                                                                                                                                                                                                                                                                                                                                                                                                                                                                                                                                                                                                                                                                                                                                                                                                                                                                                                                                                                                                                                                                                                                                                                                                                                                                            |
|                                                                                                                                                                                 |                                                                                                                                                                                                                                                                                                                                                                                                                                                                                                                                                                                                                                                                                                                                                                                                                                                                                                                                                                                                                                                                                                                                                                                                                         | 12.10                                                                                                                                                                                                                                                                                                                                                                                                                                                                                                                                                                                                                                                                                                                                                                                                                                                                                                                                                                                                                                                                                                                                                                                                                                                                                                                                                                                   | 14                                                                                                                                                                                                                                                                                                                                                                                                                                                                                                                                                                                                                                                                                                                                                                                                                                                                                                                                                                                                                                                                                                                                                                                                                                                                                                                                                                                                                                                                                                                                                            |
|                                                                                                                                                                                 |                                                                                                                                                                                                                                                                                                                                                                                                                                                                                                                                                                                                                                                                                                                                                                                                                                                                                                                                                                                                                                                                                                                                                                                                                         |                                                                                                                                                                                                                                                                                                                                                                                                                                                                                                                                                                                                                                                                                                                                                                                                                                                                                                                                                                                                                                                                                                                                                                                                                                                                                                                                                                                         | 15                                                                                                                                                                                                                                                                                                                                                                                                                                                                                                                                                                                                                                                                                                                                                                                                                                                                                                                                                                                                                                                                                                                                                                                                                                                                                                                                                                                                                                                                                                                                                            |
|                                                                                                                                                                                 |                                                                                                                                                                                                                                                                                                                                                                                                                                                                                                                                                                                                                                                                                                                                                                                                                                                                                                                                                                                                                                                                                                                                                                                                                         |                                                                                                                                                                                                                                                                                                                                                                                                                                                                                                                                                                                                                                                                                                                                                                                                                                                                                                                                                                                                                                                                                                                                                                                                                                                                                                                                                                                         | 16                                                                                                                                                                                                                                                                                                                                                                                                                                                                                                                                                                                                                                                                                                                                                                                                                                                                                                                                                                                                                                                                                                                                                                                                                                                                                                                                                                                                                                                                                                                                                            |
| γ and the parameter garger than the angle                                                                                                                                       | Chair of the strategic                                                                                                                                                                                                                                                                                                                                                                                                                                                                                                                                                                                                                                                                                                                                                                                                                                                                                                                                                                                                                                                                                                                                                                                                  |                                                                                                                                                                                                                                                                                                                                                                                                                                                                                                                                                                                                                                                                                                                                                                                                                                                                                                                                                                                                                                                                                                                                                                                                                                                                                                                                                                                         |                                                                                                                                                                                                                                                                                                                                                                                                                                                                                                                                                                                                                                                                                                                                                                                                                                                                                                                                                                                                                                                                                                                                                                                                                                                                                                                                                                                                                                                                                                                                                               |
|                                                                                                                                                                                 | lay forum                                                                                                                                                                                                                                                                                                                                                                                                                                                                                                                                                                                                                                                                                                                                                                                                                                                                                                                                                                                                                                                                                                                                                                                                               |                                                                                                                                                                                                                                                                                                                                                                                                                                                                                                                                                                                                                                                                                                                                                                                                                                                                                                                                                                                                                                                                                                                                                                                                                                                                                                                                                                                         |                                                                                                                                                                                                                                                                                                                                                                                                                                                                                                                                                                                                                                                                                                                                                                                                                                                                                                                                                                                                                                                                                                                                                                                                                                                                                                                                                                                                                                                                                                                                                               |
|                                                                                                                                                                                 |                                                                                                                                                                                                                                                                                                                                                                                                                                                                                                                                                                                                                                                                                                                                                                                                                                                                                                                                                                                                                                                                                                                                                                                                                         |                                                                                                                                                                                                                                                                                                                                                                                                                                                                                                                                                                                                                                                                                                                                                                                                                                                                                                                                                                                                                                                                                                                                                                                                                                                                                                                                                                                         |                                                                                                                                                                                                                                                                                                                                                                                                                                                                                                                                                                                                                                                                                                                                                                                                                                                                                                                                                                                                                                                                                                                                                                                                                                                                                                                                                                                                                                                                                                                                                               |
|                                                                                                                                                                                 |                                                                                                                                                                                                                                                                                                                                                                                                                                                                                                                                                                                                                                                                                                                                                                                                                                                                                                                                                                                                                                                                                                                                                                                                                         | 12.50                                                                                                                                                                                                                                                                                                                                                                                                                                                                                                                                                                                                                                                                                                                                                                                                                                                                                                                                                                                                                                                                                                                                                                                                                                                                                                                                                                                   | 17                                                                                                                                                                                                                                                                                                                                                                                                                                                                                                                                                                                                                                                                                                                                                                                                                                                                                                                                                                                                                                                                                                                                                                                                                                                                                                                                                                                                                                                                                                                                                            |
| , , , , , , , , , , , , , , , , , , , ,                                                                                                                                         |                                                                                                                                                                                                                                                                                                                                                                                                                                                                                                                                                                                                                                                                                                                                                                                                                                                                                                                                                                                                                                                                                                                                                                                                                         |                                                                                                                                                                                                                                                                                                                                                                                                                                                                                                                                                                                                                                                                                                                                                                                                                                                                                                                                                                                                                                                                                                                                                                                                                                                                                                                                                                                         | 18                                                                                                                                                                                                                                                                                                                                                                                                                                                                                                                                                                                                                                                                                                                                                                                                                                                                                                                                                                                                                                                                                                                                                                                                                                                                                                                                                                                                                                                                                                                                                            |
|                                                                                                                                                                                 |                                                                                                                                                                                                                                                                                                                                                                                                                                                                                                                                                                                                                                                                                                                                                                                                                                                                                                                                                                                                                                                                                                                                                                                                                         |                                                                                                                                                                                                                                                                                                                                                                                                                                                                                                                                                                                                                                                                                                                                                                                                                                                                                                                                                                                                                                                                                                                                                                                                                                                                                                                                                                                         | 19                                                                                                                                                                                                                                                                                                                                                                                                                                                                                                                                                                                                                                                                                                                                                                                                                                                                                                                                                                                                                                                                                                                                                                                                                                                                                                                                                                                                                                                                                                                                                            |
|                                                                                                                                                                                 | Committee chair                                                                                                                                                                                                                                                                                                                                                                                                                                                                                                                                                                                                                                                                                                                                                                                                                                                                                                                                                                                                                                                                                                                                                                                                         |                                                                                                                                                                                                                                                                                                                                                                                                                                                                                                                                                                                                                                                                                                                                                                                                                                                                                                                                                                                                                                                                                                                                                                                                                                                                                                                                                                                         | 20                                                                                                                                                                                                                                                                                                                                                                                                                                                                                                                                                                                                                                                                                                                                                                                                                                                                                                                                                                                                                                                                                                                                                                                                                                                                                                                                                                                                                                                                                                                                                            |
| Items for information                                                                                                                                                           | I                                                                                                                                                                                                                                                                                                                                                                                                                                                                                                                                                                                                                                                                                                                                                                                                                                                                                                                                                                                                                                                                                                                                                                                                                       | 1                                                                                                                                                                                                                                                                                                                                                                                                                                                                                                                                                                                                                                                                                                                                                                                                                                                                                                                                                                                                                                                                                                                                                                                                                                                                                                                                                                                       |                                                                                                                                                                                                                                                                                                                                                                                                                                                                                                                                                                                                                                                                                                                                                                                                                                                                                                                                                                                                                                                                                                                                                                                                                                                                                                                                                                                                                                                                                                                                                               |
| Annathan business (additional diameter)                                                                                                                                         |                                                                                                                                                                                                                                                                                                                                                                                                                                                                                                                                                                                                                                                                                                                                                                                                                                                                                                                                                                                                                                                                                                                                                                                                                         |                                                                                                                                                                                                                                                                                                                                                                                                                                                                                                                                                                                                                                                                                                                                                                                                                                                                                                                                                                                                                                                                                                                                                                                                                                                                                                                                                                                         |                                                                                                                                                                                                                                                                                                                                                                                                                                                                                                                                                                                                                                                                                                                                                                                                                                                                                                                                                                                                                                                                                                                                                                                                                                                                                                                                                                                                                                                                                                                                                               |
| Any other business (additional discussion item                                                                                                                                  |                                                                                                                                                                                                                                                                                                                                                                                                                                                                                                                                                                                                                                                                                                                                                                                                                                                                                                                                                                                                                                                                                                                                                                                                                         |                                                                                                                                                                                                                                                                                                                                                                                                                                                                                                                                                                                                                                                                                                                                                                                                                                                                                                                                                                                                                                                                                                                                                                                                                                                                                                                                                                                         |                                                                                                                                                                                                                                                                                                                                                                                                                                                                                                                                                                                                                                                                                                                                                                                                                                                                                                                                                                                                                                                                                                                                                                                                                                                                                                                                                                                                                                                                                                                                                               |
| Questions from the Dublic relating to accords its                                                                                                                               |                                                                                                                                                                                                                                                                                                                                                                                                                                                                                                                                                                                                                                                                                                                                                                                                                                                                                                                                                                                                                                                                                                                                                                                                                         |                                                                                                                                                                                                                                                                                                                                                                                                                                                                                                                                                                                                                                                                                                                                                                                                                                                                                                                                                                                                                                                                                                                                                                                                                                                                                                                                                                                         |                                                                                                                                                                                                                                                                                                                                                                                                                                                                                                                                                                                                                                                                                                                                                                                                                                                                                                                                                                                                                                                                                                                                                                                                                                                                                                                                                                                                                                                                                                                                                               |
| Questions from the Public relating to agenda ite                                                                                                                                | ems                                                                                                                                                                                                                                                                                                                                                                                                                                                                                                                                                                                                                                                                                                                                                                                                                                                                                                                                                                                                                                                                                                                                                                                                                     | 10 55                                                                                                                                                                                                                                                                                                                                                                                                                                                                                                                                                                                                                                                                                                                                                                                                                                                                                                                                                                                                                                                                                                                                                                                                                                                                                                                                                                                   |                                                                                                                                                                                                                                                                                                                                                                                                                                                                                                                                                                                                                                                                                                                                                                                                                                                                                                                                                                                                                                                                                                                                                                                                                                                                                                                                                                                                                                                                                                                                                               |
| Data of next meeting                                                                                                                                                            |                                                                                                                                                                                                                                                                                                                                                                                                                                                                                                                                                                                                                                                                                                                                                                                                                                                                                                                                                                                                                                                                                                                                                                                                                         | 12.55                                                                                                                                                                                                                                                                                                                                                                                                                                                                                                                                                                                                                                                                                                                                                                                                                                                                                                                                                                                                                                                                                                                                                                                                                                                                                                                                                                                   |                                                                                                                                                                                                                                                                                                                                                                                                                                                                                                                                                                                                                                                                                                                                                                                                                                                                                                                                                                                                                                                                                                                                                                                                                                                                                                                                                                                                                                                                                                                                                               |
| Annual General Meeting: 14 September 2016, St Paul's Church, Queen Caroline Street, Hammersmith, London W6 9PJ                                                                  |                                                                                                                                                                                                                                                                                                                                                                                                                                                                                                                                                                                                                                                                                                                                                                                                                                                                                                                                                                                                                                                                                                                                                                                                                         |                                                                                                                                                                                                                                                                                                                                                                                                                                                                                                                                                                                                                                                                                                                                                                                                                                                                                                                                                                                                                                                                                                                                                                                                                                                                                                                                                                                         |                                                                                                                                                                                                                                                                                                                                                                                                                                                                                                                                                                                                                                                                                                                                                                                                                                                                                                                                                                                                                                                                                                                                                                                                                                                                                                                                                                                                                                                                                                                                                               |
| Seminar & development session: 28 September 2016: Clarence Wing board room, St Mary's Hospital Private/ Public Trust board: 10.00 on 26 October 2016. W12. Hammersmith Hospital |                                                                                                                                                                                                                                                                                                                                                                                                                                                                                                                                                                                                                                                                                                                                                                                                                                                                                                                                                                                                                                                                                                                                                                                                                         |                                                                                                                                                                                                                                                                                                                                                                                                                                                                                                                                                                                                                                                                                                                                                                                                                                                                                                                                                                                                                                                                                                                                                                                                                                                                                                                                                                                         |                                                                                                                                                                                                                                                                                                                                                                                                                                                                                                                                                                                                                                                                                                                                                                                                                                                                                                                                                                                                                                                                                                                                                                                                                                                                                                                                                                                                                                                                                                                                                               |
|                                                                                                                                                                                 | meetings held on 25 May 2016 and 1 June 2016 Action Log Appointments to the Trust board Trust board and board seminar meeting dates 2017/18 Operational items Chief Executive's report Integrated performance report  Month 3 2016/17 Finance report  Month 3 2016/17 Finance report  Items for decision or approval Corporate risk register Board assurance framework Annual complaints report Acute medicine & Chest pain proposals – feedback from engagement Items for discussion  NWL sustainability & transformation plan AHSC Annual report 2015/16 Improving the quality of care - CQC update Patient and public engagement strategy  Board committee reports Audit, risk & governance committee (6 July) Quality committee (15 June / 13 July) Finance and investment committee (20 July) Redevelopment committee (29 June 2016) Items for information  Any other business (additional discussion item Questions from the Public relating to agenda ite  Date of next meeting Annual General Meeting: 14 September 2016, St F Hammersmith, London W6 9PJ Seminar & development session: 28 September 2016, St F Hammersmith, London W6 9PJ Seminar & development session: 28 September 2016, St F Hammersmital | meetings held on 25 May 2016 and 1 June 2016 Action Log Appointments to the Trust board Appointments Chief board and board seminar meeting dates 2017/18  Operational items Chief Executive's report Integrated performance report Anoth 3 2016/17 Finance report Colief financial officer Items for decision or approval Corporate risk register Board assurance framework Annual complaints report Acute medicine & Chest pain proposals — feedback from engagement Items for discussion NWL sustainability & transformation plan AHSC Annual report 2015/16 Improving the quality of care - CQC update Patient and public engagement strategy Director of nursing Director of nursing Director of nursing Director of comms  Redevelopment committee (6 July) Committee chair Quality committee (15 June / 13 July) Committee chair Finance and investment committee (20 July) Redevelopment committee (29 June 2016) Items for information  Any other business (additional discussion item)  Questions from the Public relating to agenda items  Date of next meeting Annual General Meeting: 14 September 2016, St Paul's Church, Queen C. Hammersmith, London W6 9PJ Seminar & development session: 28 September 2016: Clarence Wing boa Hospital | meetings held on 25 May 2016 and 1 June 2016 Action Log Chairman Appointments to the Trust board Chairman Trust board and board seminar meeting dates 2017/18  Operational items Chief Executive's report Chief Executive Integrated performance report Director leads for each domain Month 3 2016/17 Finance report Chief financial officer  Items for decision or approval Corporate risk register Director of nursing Board assurance framework Trust company sec Annual complaints report Director of nursing Multiple form engagement Director of comms  Items for discussion  NWL sustainability & transformation plan Chief executive Director of comms  Items for discussion  NWL sustainability & transformation plan Chief executive AHSC Annual report 2015/16 AHSC director Improving the quality of care - CQC update Director of comms & Chair of the strategic lay forum  Board committee reports  Audit, risk & governance committee (6 July) Committee chair Quality committee (15 June / 13 July) Committee chair Picator of investment committee (20 July) Committee chair Redevelopment committee (29 June 2016) Committee chair Items for information  Any other business (additional discussion item)  Questions from the Public relating to agenda items  Questions from the Public relating to agenda items  12.55  Date of next meeting  Annual General Meeting: 14 September 2016, St Paul's Church, Queen Caroline Str. Hammersmith, London W6 9PJ  Seminar & development session: 28 September 2016: Clarence Wing board room, S |