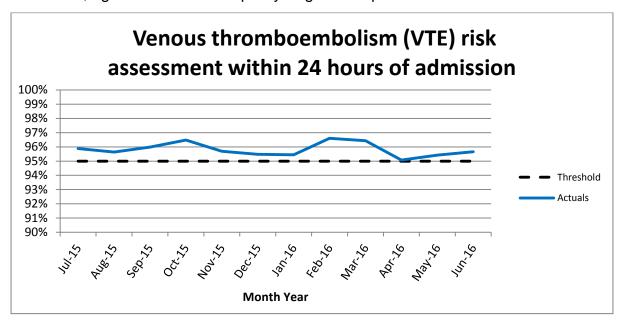

The Trust board noted the value of the patient stories to wider board business, and agreed to continue the 'patient story' presentation.