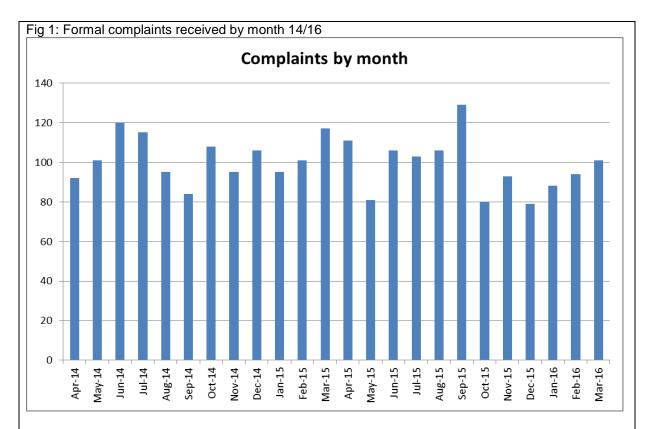

537 from October to March – an average of 89 per month). This decrease corresponded with the launch of the Trust's centralised complaints function where the focus is on providing a swift resolution to concerns and closer working between PALS and the Central Complaints Team.

There continues to be an increase in complex complaints involving multifactorial issues or multiple specialties. In addition, there has been an increase in complainants adopting a 'scattergun' approach, where a complaint to the Trust is simultaneously sent to a number of external channels (for example MPs, CQC etc.). The single caseworker approach adopted following the centralisation in October has helped to mitigate the potential complications of this and ensure that the team continues to provide a seamless service.



#### 3.0 Breakdown of Complaints

The table below evidences complaints by category, service and division. From 1 April 2016 the way we categorise complaints changed, which means we will be able to refine the themes we report on. This will help identify those clinical areas which are experiencing a high number of complaints and support them to make service improvements.

Table 1 shows the top 5 categories of complaints received in the year:

| Category                                                      | No   | % of total |
|---------------------------------------------------------------|------|------------|
| All Aspects of clinical care/treatment                        | 489  | 43%        |
| Appointments, delay / cancellation (Inpatient and Outpatient) | 240  | 21%        |
| Attitud