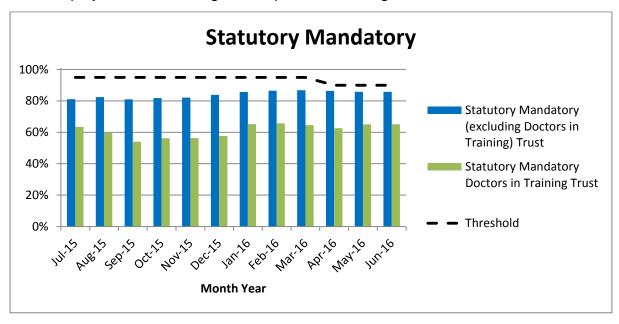

Figure 12 - Monthly staff fill rates (Care Assistants) by month for the period July 2015 – June 2016

#### 1.1.8 Safe: Statutory and mandatory training

#### Core skills - excluding doctors in training / trust grade

In June 2016, overall compliance was 85.81 per cent against the target of 90 per cent or more. Work continues to improve compliance in the departments where performance is below target.

#### Core Skills for doctors in training / trust grade

In June 2016, overall compliance was 65.13 per cent against the target of 90 per cent or more. The trust is working to ensure that new doctors joining the Trust are compliant, including improving the transfer of relevant training records from previous NHS employers and ensuring that required e-learning is done at the induction event.



Figure 13 - Statutory and mandatory training for the period July 2015 - June 2016

#### 1.1.9 Safe: Work-related reportable accidents and incidents

There were three RIDDOR-reportable incidents (Reporting of Injuries, Diseases and Dangerous Occurrences Regulations) in June 2016.

- The first incident was a staff needlestick injury sustained when suturing a Hep B positive patient; this is a reportable dangerous.
- The second incident was a staff manual handling injury sustained when moving a patient bed; this is RIDDOR reportable because the employee was subsequently off work for more than 7 days.
- The third incident involved a member of staff being assaulted by a patient; this is RIDDOR reportable because the employee was subsequently off work for more than 7 days.

In the 12 months to