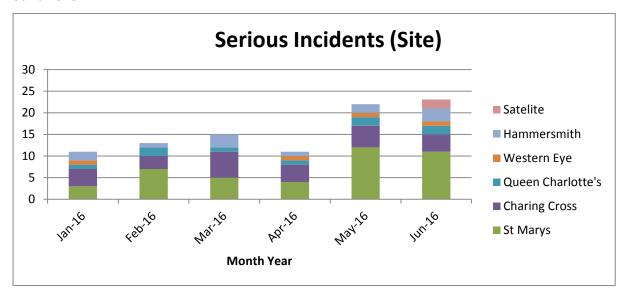

## TRUST BOARD AGENDA – PUBLIC

27 July 2016 11.15 – 13.00 New boardroom, Charing Cross Hospital

| Administrative Matters Chairman's opening remarks & apologies                                                                                                                   |                                                                                                                                                                                                                                                                                                                                                                                                                                                                                                                                                                                                                                                                                                                                                                                                                                                                                                                                                                                                                                                                                                                                                                                                                         |                                                                                                                                                                                                                                                                                                                                                                                                                                                                                                                                                                                                                                                                                                                                                                                                                                                                                                                                                                                                                                                                                                                                                                                                                                                                                                                                                                                         |                                                                                                                                                                                                                                                                                                                                                                                                                                                                                                                                                                                                                                                                                                                                                                                                                                                                                                                                                                                                                                                                                                                                                                                                                                                                                                                                                                                                                                                                                                                                                               |
|---------------------------------------------------------------------------------------------------------------------------------------------------------------------------------|-------------------------------------------------------------------------------------------------------------------------------------------------------------------------------------------------------------------------------------------------------------------------------------------------------------------------------------------------------------------------------------------------------------------------------------------------------------------------------------------------------------------------------------------------------------------------------------------------------------------------------------------------------------------------------------------------------------------------------------------------------------------------------------------------------------------------------------------------------------------------------------------------------------------------------------------------------------------------------------------------------------------------------------------------------------------------------------------------------------------------------------------------------------------------------------------------------------------------|-----------------------------------------------------------------------------------------------------------------------------------------------------------------------------------------------------------------------------------------------------------------------------------------------------------------------------------------------------------------------------------------------------------------------------------------------------------------------------------------------------------------------------------------------------------------------------------------------------------------------------------------------------------------------------------------------------------------------------------------------------------------------------------------------------------------------------------------------------------------------------------------------------------------------------------------------------------------------------------------------------------------------------------------------------------------------------------------------------------------------------------------------------------------------------------------------------------------------------------------------------------------------------------------------------------------------------------------------------------------------------------------|---------------------------------------------------------------------------------------------------------------------------------------------------------------------------------------------------------------------------------------------------------------------------------------------------------------------------------------------------------------------------------------------------------------------------------------------------------------------------------------------------------------------------------------------------------------------------------------------------------------------------------------------------------------------------------------------------------------------------------------------------------------------------------------------------------------------------------------------------------------------------------------------------------------------------------------------------------------------------------------------------------------------------------------------------------------------------------------------------------------------------------------------------------------------------------------------------------------------------------------------------------------------------------------------------------------------------------------------------------------------------------------------------------------------------------------------------------------------------------------------------------------------------------------------------------------|
|                                                                                                                                                                                 |                                                                                                                                                                                                                                                                                                                                                                                                                                                                                                                                                                                                                                                                                                                                                                                                                                                                                                                                                                                                                                                                                                                                                                                                                         |                                                                                                                                                                                                                                                                                                                                                                                                                                                                                                                                                                                                                                                                                                                                                                                                                                                                                                                                                                                                                                                                                                                                                                                                                                                                                                                                                                                         |                                                                                                                                                                                                                                                                                                                                                                                                                                                                                                                                                                                                                                                                                                                                                                                                                                                                                                                                                                                                                                                                                                                                                                                                                                                                                                                                                                                                                                                                                                                                                               |
|                                                                                                                                                                                 | Chairman                                                                                                                                                                                                                                                                                                                                                                                                                                                                                                                                                                                                                                                                                                                                                                                                                                                                                                                                                                                                                                                                                                                                                                                                                | 11.15                                                                                                                                                                                                                                                                                                                                                                                                                                                                                                                                                                                                                                                                                                                                                                                                                                                                                                                                                                                                                                                                                                                                                                                                                                                                                                                                                                                   | Oral                                                                                                                                                                                                                                                                                                                                                                                                                                                                                                                                                                                                                                                                                                                                                                                                                                                                                                                                                                                                                                                                                                                                                                                                                                                                                                                                                                                                                                                                                                                                                          |
| Board member's declarations of interests                                                                                                                                        | Chairman                                                                                                                                                                                                                                                                                                                                                                                                                                                                                                                                                                                                                                                                                                                                                                                                                                                                                                                                                                                                                                                                                                                                                                                                                |                                                                                                                                                                                                                                                                                                                                                                                                                                                                                                                                                                                                                                                                                                                                                                                                                                                                                                                                                                                                                                                                                                                                                                                                                                                                                                                                                                                         | Oral                                                                                                                                                                                                                                                                                                                                                                                                                                                                                                                                                                                                                                                                                                                                                                                                                                                                                                                                                                                                                                                                                                                                                                                                                                                                                                                                                                                                                                                                                                                                                          |
| Minutes of the meeting held on 25 May 2016                                                                                                                                      | Chairman                                                                                                                                                                                                                                                                                                                                                                                                                                                                                                                                                                                                                                                                                                                                                                                                                                                                                                                                                                                                                                                                                                                                                                                                                |                                                                                                                                                                                                                                                                                                                                                                                                                                                                                                                                                                                                                                                                                                                                                                                                                                                                                                                                                                                                                                                                                                                                                                                                                                                                                                                                                                                         | 1                                                                                                                                                                                                                                                                                                                                                                                                                                                                                                                                                                                                                                                                                                                                                                                                                                                                                                                                                                                                                                                                                                                                                                                                                                                                                                                                                                                                                                                                                                                                                             |
| Record of items discussed at Part II of board                                                                                                                                   | Chairman                                                                                                                                                                                                                                                                                                                                                                                                                                                                                                                                                                                                                                                                                                                                                                                                                                                                                                                                                                                                                                                                                                                                                                                                                |                                                                                                                                                                                                                                                                                                                                                                                                                                                                                                                                                                                                                                                                                                                                                                                                                                                                                                                                                                                                                                                                                                                                                                                                                                                                                                                                                                                         | 2                                                                                                                                                                                                                                                                                                                                                                                                                                                                                                                                                                                                                                                                                                                                                                                                                                                                                                                                                                                                                                                                                                                                                                                                                                                                                                                                                                                                                                                                                                                                                             |
| meetings held on 25 May 2016 and 1 June 2016                                                                                                                                    |                                                                                                                                                                                                                                                                                                                                                                                                                                                                                                                                                                                                                                                                                                                                                                                                                                                                                                                                                                                                                                                                                                                                                                                                                         |                                                                                                                                                                                                                                                                                                                                                                                                                                                                                                                                                                                                                                                                                                                                                                                                                                                                                                                                                                                                                                                                                                                                                                                                                                                                                                                                                                                         |                                                                                                                                                                                                                                                                                                                                                                                                                                                                                                                                                                                                                                                                                                                                                                                                                                                                                                                                                                                                                                                                                                                                                                                                                                                                                                                                                                                                                                                                                                                                                               |
| Action Log                                                                                                                                                                      | Chairman                                                                                                                                                                                                                                                                                                                                                                                                                                                                                                                                                                                                                                                                                                                                                                                                                                                                                                                                                                                                                                                                                                                                                                                                                |                                                                                                                                                                                                                                                                                                                                                                                                                                                                                                                                                                                                                                                                                                                                                                                                                                                                                                                                                                                                                                                                                                                                                                                                                                                                                                                                                                                         | 3                                                                                                                                                                                                                                                                                                                                                                                                                                                                                                                                                                                                                                                                                                                                                                                                                                                                                                                                                                                                                                                                                                                                                                                                                                                                                                                                                                                                                                                                                                                                                             |
|                                                                                                                                                                                 |                                                                                                                                                                                                                                                                                                                                                                                                                                                                                                                                                                                                                                                                                                                                                                                                                                                                                                                                                                                                                                                                                                                                                                                                                         |                                                                                                                                                                                                                                                                                                                                                                                                                                                                                                                                                                                                                                                                                                                                                                                                                                                                                                                                                                                                                                                                                                                                                                                                                                                                                                                                                                                         | 4                                                                                                                                                                                                                                                                                                                                                                                                                                                                                                                                                                                                                                                                                                                                                                                                                                                                                                                                                                                                                                                                                                                                                                                                                                                                                                                                                                                                                                                                                                                                                             |
| Trust board and board seminar meeting dates 2017/18                                                                                                                             | Trust company sec                                                                                                                                                                                                                                                                                                                                                                                                                                                                                                                                                                                                                                                                                                                                                                                                                                                                                                                                                                                                                                                                                                                                                                                                       |                                                                                                                                                                                                                                                                                                                                                                                                                                                                                                                                                                                                                                                                                                                                                                                                                                                                                                                                                                                                                                                                                                                                                                                                                                                                                                                                                                                         | 5                                                                                                                                                                                                                                                                                                                                                                                                                                                                                                                                                                                                                                                                                                                                                                                                                                                                                                                                                                                                                                                                                                                                                                                                                                                                                                                                                                                                                                                                                                                                                             |
| Operational items                                                                                                                                                               |                                                                                                                                                                                                                                                                                                                                                                                                                                                                                                                                                                                                                                                                                                                                                                                                                                                                                                                                                                                                                                                                                                                                                                                                                         |                                                                                                                                                                                                                                                                                                                                                                                                                                                                                                                                                                                                                                                                                                                                                                                                                                                                                                                                                                                                                                                                                                                                                                                                                                                                                                                                                                                         |                                                                                                                                                                                                                                                                                                                                                                                                                                                                                                                                                                                                                                                                                                                                                                                                                                                                                                                                                                                                                                                                                                                                                                                                                                                                                                                                                                                                                                                                                                                                                               |
| Chief Executive's report                                                                                                                                                        | Chief executive                                                                                                                                                                                                                                                                                                                                                                                                                                                                                                                                                                                                                                                                                                                                                                                                                                                                                                                                                                                                                                                                                                                                                                                                         | 11.25                                                                                                                                                                                                                                                                                                                                                                                                                                                                                                                                                                                                                                                                                                                                                                                                                                                                                                                                                                                                                                                                                                                                                                                                                                                                                                                                                                                   | 6                                                                                                                                                                                                                                                                                                                                                                                                                                                                                                                                                                                                                                                                                                                                                                                                                                                                                                                                                                                                                                                                                                                                                                                                                                                                                                                                                                                                                                                                                                                                                             |
| Integrated performance report                                                                                                                                                   | Director leads for each                                                                                                                                                                                                                                                                                                                                                                                                                                                                                                                                                                                                                                                                                                                                                                                                                                                                                                                                                                                                                                                                                                                                                                                                 |                                                                                                                                                                                                                                                                                                                                                                                                                                                                                                                                                                                                                                                                                                                                                                                                                                                                                                                                                                                                                                                                                                                                                                                                                                                                                                                                                                                         | 7                                                                                                                                                                                                                                                                                                                                                                                                                                                                                                                                                                                                                                                                                                                                                                                                                                                                                                                                                                                                                                                                                                                                                                                                                                                                                                                                                                                                                                                                                                                                                             |
| March 0, 0040/47 Eigene a grant                                                                                                                                                 |                                                                                                                                                                                                                                                                                                                                                                                                                                                                                                                                                                                                                                                                                                                                                                                                                                                                                                                                                                                                                                                                                                                                                                                                                         |                                                                                                                                                                                                                                                                                                                                                                                                                                                                                                                                                                                                                                                                                                                                                                                                                                                                                                                                                                                                                                                                                                                                                                                                                                                                                                                                                                                         |                                                                                                                                                                                                                                                                                                                                                                                                                                                                                                                                                                                                                                                                                                                                                                                                                                                                                                                                                                                                                                                                                                                                                                                                                                                                                                                                                                                                                                                                                                                                                               |
|                                                                                                                                                                                 | Chief financial officer                                                                                                                                                                                                                                                                                                                                                                                                                                                                                                                                                                                                                                                                                                                                                                                                                                                                                                                                                                                                                                                                                                                                                                                                 |                                                                                                                                                                                                                                                                                                                                                                                                                                                                                                                                                                                                                                                                                                                                                                                                                                                                                                                                                                                                                                                                                                                                                                                                                                                                                                                                                                                         | 8                                                                                                                                                                                                                                                                                                                                                                                                                                                                                                                                                                                                                                                                                                                                                                                                                                                                                                                                                                                                                                                                                                                                                                                                                                                                                                                                                                                                                                                                                                                                                             |
|                                                                                                                                                                                 | Director of auraina                                                                                                                                                                                                                                                                                                                                                                                                                                                                                                                                                                                                                                                                                                                                                                                                                                                                                                                                                                                                                                                                                                                                                                                                     | 44.55                                                                                                                                                                                                                                                                                                                                                                                                                                                                                                                                                                                                                                                                                                                                                                                                                                                                                                                                                                                                                                                                                                                                                                                                                                                                                                                                                                                   | 0                                                                                                                                                                                                                                                                                                                                                                                                                                                                                                                                                                                                                                                                                                                                                                                                                                                                                                                                                                                                                                                                                                                                                                                                                                                                                                                                                                                                                                                                                                                                                             |
|                                                                                                                                                                                 |                                                                                                                                                                                                                                                                                                                                                                                                                                                                                                                                                                                                                                                                                                                                                                                                                                                                                                                                                                                                                                                                                                                                                                                                                         | 11.55                                                                                                                                                                                                                                                                                                                                                                                                                                                                                                                                                                                                                                                                                                                                                                                                                                                                                                                                                                                                                                                                                                                                                                                                                                                                                                                                                                                   | 9                                                                                                                                                                                                                                                                                                                                                                                                                                                                                                                                                                                                                                                                                                                                                                                                                                                                                                                                                                                                                                                                                                                                                                                                                                                                                                                                                                                                                                                                                                                                                             |
|                                                                                                                                                                                 |                                                                                                                                                                                                                                                                                                                                                                                                                                                                                                                                                                                                                                                                                                                                                                                                                                                                                                                                                                                                                                                                                                                                                                                                                         |                                                                                                                                                                                                                                                                                                                                                                                                                                                                                                                                                                                                                                                                                                                                                                                                                                                                                                                                                                                                                                                                                                                                                                                                                                                                                                                                                                                         | 10                                                                                                                                                                                                                                                                                                                                                                                                                                                                                                                                                                                                                                                                                                                                                                                                                                                                                                                                                                                                                                                                                                                                                                                                                                                                                                                                                                                                                                                                                                                                                            |
|                                                                                                                                                                                 |                                                                                                                                                                                                                                                                                                                                                                                                                                                                                                                                                                                                                                                                                                                                                                                                                                                                                                                                                                                                                                                                                                                                                                                                                         |                                                                                                                                                                                                                                                                                                                                                                                                                                                                                                                                                                                                                                                                                                                                                                                                                                                                                                                                                                                                                                                                                                                                                                                                                                                                                                                                                                                         | 11<br>12                                                                                                                                                                                                                                                                                                                                                                                                                                                                                                                                                                                                                                                                                                                                                                                                                                                                                                                                                                                                                                                                                                                                                                                                                                                                                                                                                                                                                                                                                                                                                      |
| • • • •                                                                                                                                                                         |                                                                                                                                                                                                                                                                                                                                                                                                                                                                                                                                                                                                                                                                                                                                                                                                                                                                                                                                                                                                                                                                                                                                                                                                                         |                                                                                                                                                                                                                                                                                                                                                                                                                                                                                                                                                                                                                                                                                                                                                                                                                                                                                                                                                                                                                                                                                                                                                                                                                                                                                                                                                                                         | 12                                                                                                                                                                                                                                                                                                                                                                                                                                                                                                                                                                                                                                                                                                                                                                                                                                                                                                                                                                                                                                                                                                                                                                                                                                                                                                                                                                                                                                                                                                                                                            |
|                                                                                                                                                                                 | Birodor or commo                                                                                                                                                                                                                                                                                                                                                                                                                                                                                                                                                                                                                                                                                                                                                                                                                                                                                                                                                                                                                                                                                                                                                                                                        |                                                                                                                                                                                                                                                                                                                                                                                                                                                                                                                                                                                                                                                                                                                                                                                                                                                                                                                                                                                                                                                                                                                                                                                                                                                                                                                                                                                         |                                                                                                                                                                                                                                                                                                                                                                                                                                                                                                                                                                                                                                                                                                                                                                                                                                                                                                                                                                                                                                                                                                                                                                                                                                                                                                                                                                                                                                                                                                                                                               |
|                                                                                                                                                                                 | Chief executive                                                                                                                                                                                                                                                                                                                                                                                                                                                                                                                                                                                                                                                                                                                                                                                                                                                                                                                                                                                                                                                                                                                                                                                                         | 12 15                                                                                                                                                                                                                                                                                                                                                                                                                                                                                                                                                                                                                                                                                                                                                                                                                                                                                                                                                                                                                                                                                                                                                                                                                                                                                                                                                                                   | 13                                                                                                                                                                                                                                                                                                                                                                                                                                                                                                                                                                                                                                                                                                                                                                                                                                                                                                                                                                                                                                                                                                                                                                                                                                                                                                                                                                                                                                                                                                                                                            |
|                                                                                                                                                                                 |                                                                                                                                                                                                                                                                                                                                                                                                                                                                                                                                                                                                                                                                                                                                                                                                                                                                                                                                                                                                                                                                                                                                                                                                                         | 12.10                                                                                                                                                                                                                                                                                                                                                                                                                                                                                                                                                                                                                                                                                                                                                                                                                                                                                                                                                                                                                                                                                                                                                                                                                                                                                                                                                                                   | 14                                                                                                                                                                                                                                                                                                                                                                                                                                                                                                                                                                                                                                                                                                                                                                                                                                                                                                                                                                                                                                                                                                                                                                                                                                                                                                                                                                                                                                                                                                                                                            |
|                                                                                                                                                                                 |                                                                                                                                                                                                                                                                                                                                                                                                                                                                                                                                                                                                                                                                                                                                                                                                                                                                                                                                                                                                                                                                                                                                                                                                                         |                                                                                                                                                                                                                                                                                                                                                                                                                                                                                                                                                                                                                                                                                                                                                                                                                                                                                                                                                                                                                                                                                                                                                                                                                                                                                                                                                                                         | 15                                                                                                                                                                                                                                                                                                                                                                                                                                                                                                                                                                                                                                                                                                                                                                                                                                                                                                                                                                                                                                                                                                                                                                                                                                                                                                                                                                                                                                                                                                                                                            |
|                                                                                                                                                                                 |                                                                                                                                                                                                                                                                                                                                                                                                                                                                                                                                                                                                                                                                                                                                                                                                                                                                                                                                                                                                                                                                                                                                                                                                                         |                                                                                                                                                                                                                                                                                                                                                                                                                                                                                                                                                                                                                                                                                                                                                                                                                                                                                                                                                                                                                                                                                                                                                                                                                                                                                                                                                                                         | 16                                                                                                                                                                                                                                                                                                                                                                                                                                                                                                                                                                                                                                                                                                                                                                                                                                                                                                                                                                                                                                                                                                                                                                                                                                                                                                                                                                                                                                                                                                                                                            |
| γ and the parameter garger than the angle                                                                                                                                       | Chair of the strategic                                                                                                                                                                                                                                                                                                                                                                                                                                                                                                                                                                                                                                                                                                                                                                                                                                                                                                                                                                                                                                                                                                                                                                                                  |                                                                                                                                                                                                                                                                                                                                                                                                                                                                                                                                                                                                                                                                                                                                                                                                                                                                                                                                                                                                                                                                                                                                                                                                                                                                                                                                                                                         |                                                                                                                                                                                                                                                                                                                                                                                                                                                                                                                                                                                                                                                                                                                                                                                                                                                                                                                                                                                                                                                                                                                                                                                                                                                                                                                                                                                                                                                                                                                                                               |
|                                                                                                                                                                                 | lay forum                                                                                                                                                                                                                                                                                                                                                                                                                                                                                                                                                                                                                                                                                                                                                                                                                                                                                                                                                                                                                                                                                                                                                                                                               |                                                                                                                                                                                                                                                                                                                                                                                                                                                                                                                                                                                                                                                                                                                                                                                                                                                                                                                                                                                                                                                                                                                                                                                                                                                                                                                                                                                         |                                                                                                                                                                                                                                                                                                                                                                                                                                                                                                                                                                                                                                                                                                                                                                                                                                                                                                                                                                                                                                                                                                                                                                                                                                                                                                                                                                                                                                                                                                                                                               |
|                                                                                                                                                                                 |                                                                                                                                                                                                                                                                                                                                                                                                                                                                                                                                                                                                                                                                                                                                                                                                                                                                                                                                                                                                                                                                                                                                                                                                                         |                                                                                                                                                                                                                                                                                                                                                                                                                                                                                                                                                                                                                                                                                                                                                                                                                                                                                                                                                                                                                                                                                                                                                                                                                                                                                                                                                                                         |                                                                                                                                                                                                                                                                                                                                                                                                                                                                                                                                                                                                                                                                                                                                                                                                                                                                                                                                                                                                                                                                                                                                                                                                                                                                                                                                                                                                                                                                                                                                                               |
|                                                                                                                                                                                 |                                                                                                                                                                                                                                                                                                                                                                                                                                                                                                                                                                                                                                                                                                                                                                                                                                                                                                                                                                                                                                                                                                                                                                                                                         | 12.50                                                                                                                                                                                                                                                                                                                                                                                                                                                                                                                                                                                                                                                                                                                                                                                                                                                                                                                                                                                                                                                                                                                                                                                                                                                                                                                                                                                   | 17                                                                                                                                                                                                                                                                                                                                                                                                                                                                                                                                                                                                                                                                                                                                                                                                                                                                                                                                                                                                                                                                                                                                                                                                                                                                                                                                                                                                                                                                                                                                                            |
| , , , , , , , , , , , , , , , , , , , ,                                                                                                                                         |                                                                                                                                                                                                                                                                                                                                                                                                                                                                                                                                                                                                                                                                                                                                                                                                                                                                                                                                                                                                                                                                                                                                                                                                                         |                                                                                                                                                                                                                                                                                                                                                                                                                                                                                                                                                                                                                                                                                                                                                                                                                                                                                                                                                                                                                                                                                                                                                                                                                                                                                                                                                                                         | 18                                                                                                                                                                                                                                                                                                                                                                                                                                                                                                                                                                                                                                                                                                                                                                                                                                                                                                                                                                                                                                                                                                                                                                                                                                                                                                                                                                                                                                                                                                                                                            |
|                                                                                                                                                                                 |                                                                                                                                                                                                                                                                                                                                                                                                                                                                                                                                                                                                                                                                                                                                                                                                                                                                                                                                                                                                                                                                                                                                                                                                                         |                                                                                                                                                                                                                                                                                                                                                                                                                                                                                                                                                                                                                                                                                                                                                                                                                                                                                                                                                                                                                                                                                                                                                                                                                                                                                                                                                                                         | 19                                                                                                                                                                                                                                                                                                                                                                                                                                                                                                                                                                                                                                                                                                                                                                                                                                                                                                                                                                                                                                                                                                                                                                                                                                                                                                                                                                                                                                                                                                                                                            |
|                                                                                                                                                                                 | Committee chair                                                                                                                                                                                                                                                                                                                                                                                                                                                                                                                                                                                                                                                                                                                                                                                                                                                                                                                                                                                                                                                                                                                                                                                                         |                                                                                                                                                                                                                                                                                                                                                                                                                                                                                                                                                                                                                                                                                                                                                                                                                                                                                                                                                                                                                                                                                                                                                                                                                                                                                                                                                                                         | 20                                                                                                                                                                                                                                                                                                                                                                                                                                                                                                                                                                                                                                                                                                                                                                                                                                                                                                                                                                                                                                                                                                                                                                                                                                                                                                                                                                                                                                                                                                                                                            |
| Items for information                                                                                                                                                           | I                                                                                                                                                                                                                                                                                                                                                                                                                                                                                                                                                                                                                                                                                                                                                                                                                                                                                                                                                                                                                                                                                                                                                                                                                       | 1                                                                                                                                                                                                                                                                                                                                                                                                                                                                                                                                                                                                                                                                                                                                                                                                                                                                                                                                                                                                                                                                                                                                                                                                                                                                                                                                                                                       |                                                                                                                                                                                                                                                                                                                                                                                                                                                                                                                                                                                                                                                                                                                                                                                                                                                                                                                                                                                                                                                                                                                                                                                                                                                                                                                                                                                                                                                                                                                                                               |
| Annathan business (additional diameter)                                                                                                                                         |                                                                                                                                                                                                                                                                                                                                                                                                                                                                                                                                                                                                                                                                                                                                                                                                                                                                                                                                                                                                                                                                                                                                                                                                                         |                                                                                                                                                                                                                                                                                                                                                                                                                                                                                                                                                                                                                                                                                                                                                                                                                                                                                                                                                                                                                                                                                                                                                                                                                                                                                                                                                                                         |                                                                                                                                                                                                                                                                                                                                                                                                                                                                                                                                                                                                                                                                                                                                                                                                                                                                                                                                                                                                                                                                                                                                                                                                                                                                                                                                                                                                                                                                                                                                                               |
| Any other business (additional discussion item                                                                                                                                  |                                                                                                                                                                                                                                                                                                                                                                                                                                                                                                                                                                                                                                                                                                                                                                                                                                                                                                                                                                                                                                                                                                                                                                                                                         |                                                                                                                                                                                                                                                                                                                                                                                                                                                                                                                                                                                                                                                                                                                                                                                                                                                                                                                                                                                                                                                                                                                                                                                                                                                                                                                                                                                         |                                                                                                                                                                                                                                                                                                                                                                                                                                                                                                                                                                                                                                                                                                                                                                                                                                                                                                                                                                                                                                                                                                                                                                                                                                                                                                                                                                                                                                                                                                                                                               |
| Questions from the Dublic relating to accords its                                                                                                                               |                                                                                                                                                                                                                                                                                                                                                                                                                                                                                                                                                                                                                                                                                                                                                                                                                                                                                                                                                                                                                                                                                                                                                                                                                         |                                                                                                                                                                                                                                                                                                                                                                                                                                                                                                                                                                                                                                                                                                                                                                                                                                                                                                                                                                                                                                                                                                                                                                                                                                                                                                                                                                                         |                                                                                                                                                                                                                                                                                                                                                                                                                                                                                                                                                                                                                                                                                                                                                                                                                                                                                                                                                                                                                                                                                                                                                                                                                                                                                                                                                                                                                                                                                                                                                               |
| Questions from the Public relating to agenda ite                                                                                                                                | ems                                                                                                                                                                                                                                                                                                                                                                                                                                                                                                                                                                                                                                                                                                                                                                                                                                                                                                                                                                                                                                                                                                                                                                                                                     | 10 55                                                                                                                                                                                                                                                                                                                                                                                                                                                                                                                                                                                                                                                                                                                                                                                                                                                                                                                                                                                                                                                                                                                                                                                                                                                                                                                                                                                   |                                                                                                                                                                                                                                                                                                                                                                                                                                                                                                                                                                                                                                                                                                                                                                                                                                                                                                                                                                                                                                                                                                                                                                                                                                                                                                                                                                                                                                                                                                                                                               |
| Data of next meeting                                                                                                                                                            |                                                                                                                                                                                                                                                                                                                                                                                                                                                                                                                                                                                                                                                                                                                                                                                                                                                                                                                                                                                                                                                                                                                                                                                                                         | 12.55                                                                                                                                                                                                                                                                                                                                                                                                                                                                                                                                                                                                                                                                                                                                                                                                                                                                                                                                                                                                                                                                                                                                                                                                                                                                                                                                                                                   |                                                                                                                                                                                                                                                                                                                                                                                                                                                                                                                                                                                                                                                                                                                                                                                                                                                                                                                                                                                                                                                                                                                                                                                                                                                                                                                                                                                                                                                                                                                                                               |
| Annual General Meeting: 14 September 2016, St Paul's Church, Queen Caroline Street, Hammersmith, London W6 9PJ                                                                  |                                                                                                                                                                                                                                                                                                                                                                                                                                                                                                                                                                                                                                                                                                                                                                                                                                                                                                                                                                                                                                                                                                                                                                                                                         |                                                                                                                                                                                                                                                                                                                                                                                                                                                                                                                                                                                                                                                                                                                                                                                                                                                                                                                                                                                                                                                                                                                                                                                                                                                                                                                                                                                         |                                                                                                                                                                                                                                                                                                                                                                                                                                                                                                                                                                                                                                                                                                                                                                                                                                                                                                                                                                                                                                                                                                                                                                                                                                                                                                                                                                                                                                                                                                                                                               |
| Seminar & development session: 28 September 2016: Clarence Wing board room, St Mary's Hospital Private/ Public Trust board: 10.00 on 26 October 2016. W12. Hammersmith Hospital |                                                                                                                                                                                                                                                                                                                                                                                                                                                                                                                                                                                                                                                                                                                                                                                                                                                                                                                                                                                                                                                                                                                                                                                                                         |                                                                                                                                                                                                                                                                                                                                                                                                                                                                                                                                                                                                                                                                                                                                                                                                                                                                                                                                                                                                                                                                                                                                                                                                                                                                                                                                                                                         |                                                                                                                                                                                                                                                                                                                                                                                                                                                                                                                                                                                                                                                                                                                                                                                                                                                                                                                                                                                                                                                                                                                                                                                                                                                                                                                                                                                                                                                                                                                                                               |
|                                                                                                                                                                                 | meetings held on 25 May 2016 and 1 June 2016 Action Log Appointments to the Trust board Trust board and board seminar meeting dates 2017/18 Operational items Chief Executive's report Integrated performance report  Month 3 2016/17 Finance report  Month 3 2016/17 Finance report  Items for decision or approval Corporate risk register Board assurance framework Annual complaints report Acute medicine & Chest pain proposals – feedback from engagement Items for discussion  NWL sustainability & transformation plan AHSC Annual report 2015/16 Improving the quality of care - CQC update Patient and public engagement strategy  Board committee reports Audit, risk & governance committee (6 July) Quality committee (15 June / 13 July) Finance and investment committee (20 July) Redevelopment committee (29 June 2016) Items for information  Any other business (additional discussion item Questions from the Public relating to agenda ite  Date of next meeting Annual General Meeting: 14 September 2016, St F Hammersmith, London W6 9PJ Seminar & development session: 28 September 2016, St F Hammersmith, London W6 9PJ Seminar & development session: 28 September 2016, St F Hammersmital | meetings held on 25 May 2016 and 1 June 2016 Action Log Appointments to the Trust board Appointments Chief board and board seminar meeting dates 2017/18  Operational items Chief Executive's report Integrated performance report Anoth 3 2016/17 Finance report Colief financial officer Items for decision or approval Corporate risk register Board assurance framework Annual complaints report Acute medicine & Chest pain proposals — feedback from engagement Items for discussion NWL sustainability & transformation plan AHSC Annual report 2015/16 Improving the quality of care - CQC update Patient and public engagement strategy Director of nursing Director of nursing Director of nursing Director of comms  Redevelopment committee (6 July) Committee chair Quality committee (15 June / 13 July) Committee chair Finance and investment committee (20 July) Redevelopment committee (29 June 2016) Items for information  Any other business (additional discussion item)  Questions from the Public relating to agenda items  Date of next meeting Annual General Meeting: 14 September 2016, St Paul's Church, Queen C. Hammersmith, London W6 9PJ Seminar & development session: 28 September 2016: Clarence Wing boa Hospital | meetings held on 25 May 2016 and 1 June 2016 Action Log Chairman Appointments to the Trust board Chairman Trust board and board seminar meeting dates 2017/18  Operational items Chief Executive's report Chief Executive Integrated performance report Director leads for each domain Month 3 2016/17 Finance report Chief financial officer  Items for decision or approval Corporate risk register Director of nursing Board assurance framework Trust company sec Annual complaints report Director of nursing Multiple form engagement Director of comms  Items for discussion  NWL sustainability & transformation plan Chief executive Director of comms  Items for discussion  NWL sustainability & transformation plan Chief executive AHSC Annual report 2015/16 AHSC director Improving the quality of care - CQC update Director of comms & Chair of the strategic lay forum  Board committee reports  Audit, risk & governance committee (6 July) Committee chair Quality committee (15 June / 13 July) Committee chair Picator of investment committee (20 July) Committee chair Redevelopment committee (29 June 2016) Committee chair Items for information  Any other business (additional discussion item)  Questions from the Public relating to agenda items  Questions from the Public relating to agenda items  12.55  Date of next meeting  Annual General Meeting: 14 September 2016, St Paul's Church, Queen Caroline Str. Hammersmith, London W6 9PJ  Seminar & development session: 28 September 2016: Clarence Wing board room, S |