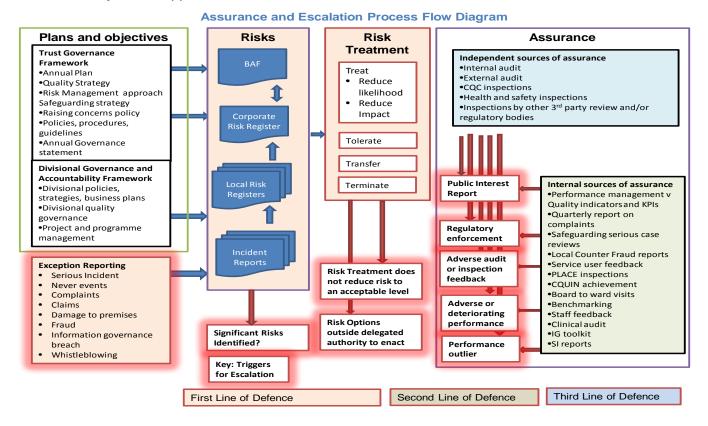

nt that performs the

day to day activity

2<sup>nd</sup> line: ORGANISATIONAL OVERSIGHT: other functions in the Trust such as quality, finance and

P&OD provide assurance

3<sup>rd</sup> line: INDEPENDENT ASSURANCE: assurance provided from outside the Trust.

Having a balance of each of these is likely to provide the optimum balance of resource requirement versus level of assurance provided.

Understanding where assurance comes from ensures that the Trust can identify where it has too much, is duplicated, or has none at all. Mapping these assurances against areas of risk demonstrates whether that level of coverage of assurances is set at the right level to provide

confidence to the Trust board. Timetabling when these assurances should be provided ensures a demonstrably robust approach.



#### The current framework

The framework includes:

- areas of activity where risk exists
- the links with corporate objectives
- appropriate CQC domain
- executive lead
- specific risks
- corporate risk register reference
- sources of assurance (against each of the levels)
- Details of board / committee assurance reporting including timetable
- Risk classification (using tool described in 'Board assurance: A toolkit for health sector organisations – the key for which follows the framework itself).

The areas of activity which remain as a high residual risk are (for the most part) those reflected in the annual governance statement as being 'significant issues':

- Trust's financial position
- Condition of the Trust estate
- Emergency patient pathway and achieve emergency department perf