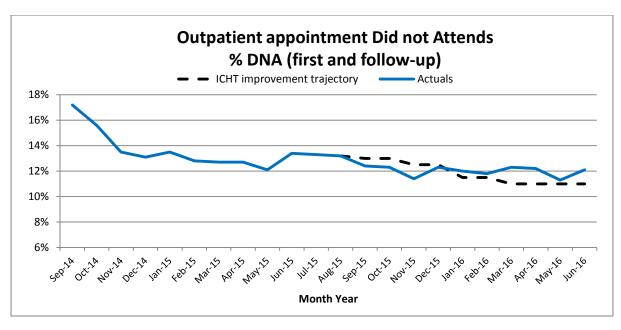

appointments in June. Of this, 2,891 were first appointments and 6,514 were follow-up appointments.

To support the achievement of a DNA rate of 10 per cent or less by March 2017, the outpatient's directorate are implementing voice and email reminders to complement the text message reminders already being sent. The benefit of this new approach is that those people for whom we don't hold a mobile number will be reminded of their appointment. This represents a potential opportunity of 1,500 additional attendances a month.

The outpatient improvement programme is still seeking targeted support to tackle the seven highest activity areas which make up almost 40 per cent of all Trust DNAs. These areas are Cardiology, Dermatology, ENT, Gynaecology, Midwife Episode, Neurology and Ophthalmology.



Figure 33 – Outpatient appointment Did not Attend rate (%) first and follow appointments for the period September 2014 – June 2016

# 1.5.10 Responsive: Outpatient appointments cancelled by the Trust

In June 2016, 16,045 outpatient appointments (13 per cent) were cancelled by the Trust with 10,080 (7.8 per cent) of these cancelled at less than 6 weeks' notice.

It is suggested that the tolerance of 8.5 per cent for short notice cancellations is revised down in view of the high numbers of patients who are being unnecessarily inconvenienced each month.



Figure 34 – Outpatient appointments cancelled by the Trust with less than 6 weeks' notice for the period April 2015 – June 2016

#### 1.5.11 Responsive: Access to antenatal care – booking appointment

In June 2016, 96.20 per cent of preg