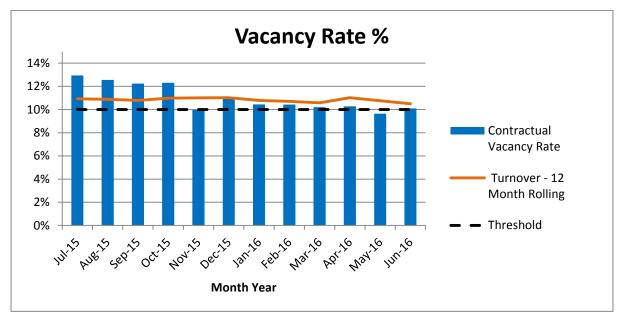

ross all occupational groups at end of June.

# Bands 2 - 6 Nursing & Midwifery on Wards

At end of June 2016, the contractual vacancy rate for band 2-6 Nursing & Midwifery ward roles was 15.12 per cent with 370 WTE vacancies. This is an increase from the May position (20 WTE additional vacancies) but the Trust continues have a lower vacancy rate than the London-wide situation of a 17 per cent for all Nursing and Midwifery roles.

Actions being taken include:

- Rolling advertisements continue with a range of focused activity
- The task and finish group for general recruitment have met to agree a refreshed approach for Band 5 recruitment events and then internal transfer process; to be

# launched in August

There were 161 WTE candidates waiting to join the Trust for this staffing group.



Figure 21 - Vacancy rates for the period July 2015 - June 2016

## 1.4.2 Well-Led: Sickness absence rate

In June 2016, recorded sickness absence was 2.88 per cent, against the target of 3.10 per cent. This compares favourably to the June 2015 performance of 3.01 per cent and brings the rolling 12 month sickness position to 3.15 per cent against the year-end target of 3.10 per cent or lower.



Figure 22 - Sickness absence rates for the period July 2015 - June 2016

#### 1.4.3 Well-Led: Performance development reviews

The new personal development review (PDR) cycle began on 1 April 2016 with all non-medical staff at bands 7 to 9, expected to have a completed PDR with their line manager by the end of June. The completion rate at end of June for this staff group was 84.31 per cent against