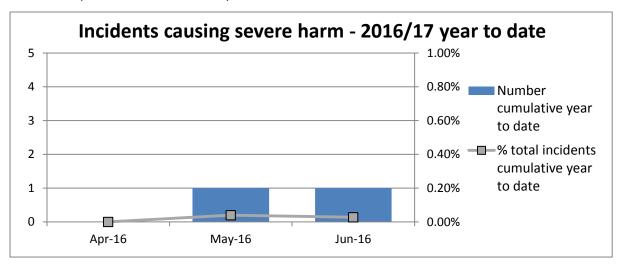

## TRUST BOARD AGENDA – PUBLIC

27 July 2016 11.15 – 13.00 New boardroom, Charing Cross Hospital

| Administrative Matters Chairman's opening remarks & apologies                                                                                                                   |                                                                                                                                                                                                                                                                                                                                                                                                                                                                                                                                                                                                                                                                                                                                                                                                                                                                                                                                                                                                                                                                                                                                                                                                                         |                                                                                                                                                                                                                                                                                                                                                                                                                                                                                                                                                                                                                                                                                                                                                                                                                                                                                                                                                                                                                                                                                                                                                                                                                                                                                                                                                                                         |                                                                                                                                                                                                                                                                                                                                                                                                                                                                                                                                                                                                                                                                                                                                                                                                                                                                                                                                                                                                                                                                                                                                                                                                                                                                                                                                                                                                                                                                                                                                                               |
|---------------------------------------------------------------------------------------------------------------------------------------------------------------------------------|-------------------------------------------------------------------------------------------------------------------------------------------------------------------------------------------------------------------------------------------------------------------------------------------------------------------------------------------------------------------------------------------------------------------------------------------------------------------------------------------------------------------------------------------------------------------------------------------------------------------------------------------------------------------------------------------------------------------------------------------------------------------------------------------------------------------------------------------------------------------------------------------------------------------------------------------------------------------------------------------------------------------------------------------------------------------------------------------------------------------------------------------------------------------------------------------------------------------------|-----------------------------------------------------------------------------------------------------------------------------------------------------------------------------------------------------------------------------------------------------------------------------------------------------------------------------------------------------------------------------------------------------------------------------------------------------------------------------------------------------------------------------------------------------------------------------------------------------------------------------------------------------------------------------------------------------------------------------------------------------------------------------------------------------------------------------------------------------------------------------------------------------------------------------------------------------------------------------------------------------------------------------------------------------------------------------------------------------------------------------------------------------------------------------------------------------------------------------------------------------------------------------------------------------------------------------------------------------------------------------------------|---------------------------------------------------------------------------------------------------------------------------------------------------------------------------------------------------------------------------------------------------------------------------------------------------------------------------------------------------------------------------------------------------------------------------------------------------------------------------------------------------------------------------------------------------------------------------------------------------------------------------------------------------------------------------------------------------------------------------------------------------------------------------------------------------------------------------------------------------------------------------------------------------------------------------------------------------------------------------------------------------------------------------------------------------------------------------------------------------------------------------------------------------------------------------------------------------------------------------------------------------------------------------------------------------------------------------------------------------------------------------------------------------------------------------------------------------------------------------------------------------------------------------------------------------------------|
|                                                                                                                                                                                 |                                                                                                                                                                                                                                                                                                                                                                                                                                                                                                                                                                                                                                                                                                                                                                                                                                                                                                                                                                                                                                                                                                                                                                                                                         |                                                                                                                                                                                                                                                                                                                                                                                                                                                                                                                                                                                                                                                                                                                                                                                                                                                                                                                                                                                                                                                                                                                                                                                                                                                                                                                                                                                         |                                                                                                                                                                                                                                                                                                                                                                                                                                                                                                                                                                                                                                                                                                                                                                                                                                                                                                                                                                                                                                                                                                                                                                                                                                                                                                                                                                                                                                                                                                                                                               |
|                                                                                                                                                                                 | Chairman                                                                                                                                                                                                                                                                                                                                                                                                                                                                                                                                                                                                                                                                                                                                                                                                                                                                                                                                                                                                                                                                                                                                                                                                                | 11.15                                                                                                                                                                                                                                                                                                                                                                                                                                                                                                                                                                                                                                                                                                                                                                                                                                                                                                                                                                                                                                                                                                                                                                                                                                                                                                                                                                                   | Oral                                                                                                                                                                                                                                                                                                                                                                                                                                                                                                                                                                                                                                                                                                                                                                                                                                                                                                                                                                                                                                                                                                                                                                                                                                                                                                                                                                                                                                                                                                                                                          |
| Board member's declarations of interests                                                                                                                                        | Chairman                                                                                                                                                                                                                                                                                                                                                                                                                                                                                                                                                                                                                                                                                                                                                                                                                                                                                                                                                                                                                                                                                                                                                                                                                |                                                                                                                                                                                                                                                                                                                                                                                                                                                                                                                                                                                                                                                                                                                                                                                                                                                                                                                                                                                                                                                                                                                                                                                                                                                                                                                                                                                         | Oral                                                                                                                                                                                                                                                                                                                                                                                                                                                                                                                                                                                                                                                                                                                                                                                                                                                                                                                                                                                                                                                                                                                                                                                                                                                                                                                                                                                                                                                                                                                                                          |
| Minutes of the meeting held on 25 May 2016                                                                                                                                      | Chairman                                                                                                                                                                                                                                                                                                                                                                                                                                                                                                                                                                                                                                                                                                                                                                                                                                                                                                                                                                                                                                                                                                                                                                                                                |                                                                                                                                                                                                                                                                                                                                                                                                                                                                                                                                                                                                                                                                                                                                                                                                                                                                                                                                                                                                                                                                                                                                                                                                                                                                                                                                                                                         | 1                                                                                                                                                                                                                                                                                                                                                                                                                                                                                                                                                                                                                                                                                                                                                                                                                                                                                                                                                                                                                                                                                                                                                                                                                                                                                                                                                                                                                                                                                                                                                             |
| Record of items discussed at Part II of board                                                                                                                                   | Chairman                                                                                                                                                                                                                                                                                                                                                                                                                                                                                                                                                                                                                                                                                                                                                                                                                                                                                                                                                                                                                                                                                                                                                                                                                |                                                                                                                                                                                                                                                                                                                                                                                                                                                                                                                                                                                                                                                                                                                                                                                                                                                                                                                                                                                                                                                                                                                                                                                                                                                                                                                                                                                         | 2                                                                                                                                                                                                                                                                                                                                                                                                                                                                                                                                                                                                                                                                                                                                                                                                                                                                                                                                                                                                                                                                                                                                                                                                                                                                                                                                                                                                                                                                                                                                                             |
| meetings held on 25 May 2016 and 1 June 2016                                                                                                                                    |                                                                                                                                                                                                                                                                                                                                                                                                                                                                                                                                                                                                                                                                                                                                                                                                                                                                                                                                                                                                                                                                                                                                                                                                                         |                                                                                                                                                                                                                                                                                                                                                                                                                                                                                                                                                                                                                                                                                                                                                                                                                                                                                                                                                                                                                                                                                                                                                                                                                                                                                                                                                                                         |                                                                                                                                                                                                                                                                                                                                                                                                                                                                                                                                                                                                                                                                                                                                                                                                                                                                                                                                                                                                                                                                                                                                                                                                                                                                                                                                                                                                                                                                                                                                                               |
| Action Log                                                                                                                                                                      | Chairman                                                                                                                                                                                                                                                                                                                                                                                                                                                                                                                                                                                                                                                                                                                                                                                                                                                                                                                                                                                                                                                                                                                                                                                                                |                                                                                                                                                                                                                                                                                                                                                                                                                                                                                                                                                                                                                                                                                                                                                                                                                                                                                                                                                                                                                                                                                                                                                                                                                                                                                                                                                                                         | 3                                                                                                                                                                                                                                                                                                                                                                                                                                                                                                                                                                                                                                                                                                                                                                                                                                                                                                                                                                                                                                                                                                                                                                                                                                                                                                                                                                                                                                                                                                                                                             |
|                                                                                                                                                                                 |                                                                                                                                                                                                                                                                                                                                                                                                                                                                                                                                                                                                                                                                                                                                                                                                                                                                                                                                                                                                                                                                                                                                                                                                                         |                                                                                                                                                                                                                                                                                                                                                                                                                                                                                                                                                                                                                                                                                                                                                                                                                                                                                                                                                                                                                                                                                                                                                                                                                                                                                                                                                                                         | 4                                                                                                                                                                                                                                                                                                                                                                                                                                                                                                                                                                                                                                                                                                                                                                                                                                                                                                                                                                                                                                                                                                                                                                                                                                                                                                                                                                                                                                                                                                                                                             |
| Trust board and board seminar meeting dates 2017/18                                                                                                                             | Trust company sec                                                                                                                                                                                                                                                                                                                                                                                                                                                                                                                                                                                                                                                                                                                                                                                                                                                                                                                                                                                                                                                                                                                                                                                                       |                                                                                                                                                                                                                                                                                                                                                                                                                                                                                                                                                                                                                                                                                                                                                                                                                                                                                                                                                                                                                                                                                                                                                                                                                                                                                                                                                                                         | 5                                                                                                                                                                                                                                                                                                                                                                                                                                                                                                                                                                                                                                                                                                                                                                                                                                                                                                                                                                                                                                                                                                                                                                                                                                                                                                                                                                                                                                                                                                                                                             |
| Operational items                                                                                                                                                               |                                                                                                                                                                                                                                                                                                                                                                                                                                                                                                                                                                                                                                                                                                                                                                                                                                                                                                                                                                                                                                                                                                                                                                                                                         |                                                                                                                                                                                                                                                                                                                                                                                                                                                                                                                                                                                                                                                                                                                                                                                                                                                                                                                                                                                                                                                                                                                                                                                                                                                                                                                                                                                         |                                                                                                                                                                                                                                                                                                                                                                                                                                                                                                                                                                                                                                                                                                                                                                                                                                                                                                                                                                                                                                                                                                                                                                                                                                                                                                                                                                                                                                                                                                                                                               |
| Chief Executive's report                                                                                                                                                        | Chief executive                                                                                                                                                                                                                                                                                                                                                                                                                                                                                                                                                                                                                                                                                                                                                                                                                                                                                                                                                                                                                                                                                                                                                                                                         | 11.25                                                                                                                                                                                                                                                                                                                                                                                                                                                                                                                                                                                                                                                                                                                                                                                                                                                                                                                                                                                                                                                                                                                                                                                                                                                                                                                                                                                   | 6                                                                                                                                                                                                                                                                                                                                                                                                                                                                                                                                                                                                                                                                                                                                                                                                                                                                                                                                                                                                                                                                                                                                                                                                                                                                                                                                                                                                                                                                                                                                                             |
| Integrated performance report                                                                                                                                                   | Director leads for each                                                                                                                                                                                                                                                                                                                                                                                                                                                                                                                                                                                                                                                                                                                                                                                                                                                                                                                                                                                                                                                                                                                                                                                                 |                                                                                                                                                                                                                                                                                                                                                                                                                                                                                                                                                                                                                                                                                                                                                                                                                                                                                                                                                                                                                                                                                                                                                                                                                                                                                                                                                                                         | 7                                                                                                                                                                                                                                                                                                                                                                                                                                                                                                                                                                                                                                                                                                                                                                                                                                                                                                                                                                                                                                                                                                                                                                                                                                                                                                                                                                                                                                                                                                                                                             |
| March 0, 0040/47 Eigene a grant                                                                                                                                                 |                                                                                                                                                                                                                                                                                                                                                                                                                                                                                                                                                                                                                                                                                                                                                                                                                                                                                                                                                                                                                                                                                                                                                                                                                         |                                                                                                                                                                                                                                                                                                                                                                                                                                                                                                                                                                                                                                                                                                                                                                                                                                                                                                                                                                                                                                                                                                                                                                                                                                                                                                                                                                                         |                                                                                                                                                                                                                                                                                                                                                                                                                                                                                                                                                                                                                                                                                                                                                                                                                                                                                                                                                                                                                                                                                                                                                                                                                                                                                                                                                                                                                                                                                                                                                               |
|                                                                                                                                                                                 | Chief financial officer                                                                                                                                                                                                                                                                                                                                                                                                                                                                                                                                                                                                                                                                                                                                                                                                                                                                                                                                                                                                                                                                                                                                                                                                 |                                                                                                                                                                                                                                                                                                                                                                                                                                                                                                                                                                                                                                                                                                                                                                                                                                                                                                                                                                                                                                                                                                                                                                                                                                                                                                                                                                                         | 8                                                                                                                                                                                                                                                                                                                                                                                                                                                                                                                                                                                                                                                                                                                                                                                                                                                                                                                                                                                                                                                                                                                                                                                                                                                                                                                                                                                                                                                                                                                                                             |
|                                                                                                                                                                                 | Director of auraina                                                                                                                                                                                                                                                                                                                                                                                                                                                                                                                                                                                                                                                                                                                                                                                                                                                                                                                                                                                                                                                                                                                                                                                                     | 44.55                                                                                                                                                                                                                                                                                                                                                                                                                                                                                                                                                                                                                                                                                                                                                                                                                                                                                                                                                                                                                                                                                                                                                                                                                                                                                                                                                                                   | 0                                                                                                                                                                                                                                                                                                                                                                                                                                                                                                                                                                                                                                                                                                                                                                                                                                                                                                                                                                                                                                                                                                                                                                                                                                                                                                                                                                                                                                                                                                                                                             |
|                                                                                                                                                                                 |                                                                                                                                                                                                                                                                                                                                                                                                                                                                                                                                                                                                                                                                                                                                                                                                                                                                                                                                                                                                                                                                                                                                                                                                                         | 11.55                                                                                                                                                                                                                                                                                                                                                                                                                                                                                                                                                                                                                                                                                                                                                                                                                                                                                                                                                                                                                                                                                                                                                                                                                                                                                                                                                                                   | 9                                                                                                                                                                                                                                                                                                                                                                                                                                                                                                                                                                                                                                                                                                                                                                                                                                                                                                                                                                                                                                                                                                                                                                                                                                                                                                                                                                                                                                                                                                                                                             |
|                                                                                                                                                                                 |                                                                                                                                                                                                                                                                                                                                                                                                                                                                                                                                                                                                                                                                                                                                                                                                                                                                                                                                                                                                                                                                                                                                                                                                                         |                                                                                                                                                                                                                                                                                                                                                                                                                                                                                                                                                                                                                                                                                                                                                                                                                                                                                                                                                                                                                                                                                                                                                                                                                                                                                                                                                                                         | 10                                                                                                                                                                                                                                                                                                                                                                                                                                                                                                                                                                                                                                                                                                                                                                                                                                                                                                                                                                                                                                                                                                                                                                                                                                                                                                                                                                                                                                                                                                                                                            |
|                                                                                                                                                                                 |                                                                                                                                                                                                                                                                                                                                                                                                                                                                                                                                                                                                                                                                                                                                                                                                                                                                                                                                                                                                                                                                                                                                                                                                                         |                                                                                                                                                                                                                                                                                                                                                                                                                                                                                                                                                                                                                                                                                                                                                                                                                                                                                                                                                                                                                                                                                                                                                                                                                                                                                                                                                                                         | 11<br>12                                                                                                                                                                                                                                                                                                                                                                                                                                                                                                                                                                                                                                                                                                                                                                                                                                                                                                                                                                                                                                                                                                                                                                                                                                                                                                                                                                                                                                                                                                                                                      |
| • • • •                                                                                                                                                                         |                                                                                                                                                                                                                                                                                                                                                                                                                                                                                                                                                                                                                                                                                                                                                                                                                                                                                                                                                                                                                                                                                                                                                                                                                         |                                                                                                                                                                                                                                                                                                                                                                                                                                                                                                                                                                                                                                                                                                                                                                                                                                                                                                                                                                                                                                                                                                                                                                                                                                                                                                                                                                                         | 12                                                                                                                                                                                                                                                                                                                                                                                                                                                                                                                                                                                                                                                                                                                                                                                                                                                                                                                                                                                                                                                                                                                                                                                                                                                                                                                                                                                                                                                                                                                                                            |
|                                                                                                                                                                                 | Birodor or commo                                                                                                                                                                                                                                                                                                                                                                                                                                                                                                                                                                                                                                                                                                                                                                                                                                                                                                                                                                                                                                                                                                                                                                                                        |                                                                                                                                                                                                                                                                                                                                                                                                                                                                                                                                                                                                                                                                                                                                                                                                                                                                                                                                                                                                                                                                                                                                                                                                                                                                                                                                                                                         |                                                                                                                                                                                                                                                                                                                                                                                                                                                                                                                                                                                                                                                                                                                                                                                                                                                                                                                                                                                                                                                                                                                                                                                                                                                                                                                                                                                                                                                                                                                                                               |
|                                                                                                                                                                                 | Chief executive                                                                                                                                                                                                                                                                                                                                                                                                                                                                                                                                                                                                                                                                                                                                                                                                                                                                                                                                                                                                                                                                                                                                                                                                         | 12 15                                                                                                                                                                                                                                                                                                                                                                                                                                                                                                                                                                                                                                                                                                                                                                                                                                                                                                                                                                                                                                                                                                                                                                                                                                                                                                                                                                                   | 13                                                                                                                                                                                                                                                                                                                                                                                                                                                                                                                                                                                                                                                                                                                                                                                                                                                                                                                                                                                                                                                                                                                                                                                                                                                                                                                                                                                                                                                                                                                                                            |
|                                                                                                                                                                                 |                                                                                                                                                                                                                                                                                                                                                                                                                                                                                                                                                                                                                                                                                                                                                                                                                                                                                                                                                                                                                                                                                                                                                                                                                         | 12.10                                                                                                                                                                                                                                                                                                                                                                                                                                                                                                                                                                                                                                                                                                                                                                                                                                                                                                                                                                                                                                                                                                                                                                                                                                                                                                                                                                                   | 14                                                                                                                                                                                                                                                                                                                                                                                                                                                                                                                                                                                                                                                                                                                                                                                                                                                                                                                                                                                                                                                                                                                                                                                                                                                                                                                                                                                                                                                                                                                                                            |
|                                                                                                                                                                                 |                                                                                                                                                                                                                                                                                                                                                                                                                                                                                                                                                                                                                                                                                                                                                                                                                                                                                                                                                                                                                                                                                                                                                                                                                         |                                                                                                                                                                                                                                                                                                                                                                                                                                                                                                                                                                                                                                                                                                                                                                                                                                                                                                                                                                                                                                                                                                                                                                                                                                                                                                                                                                                         | 15                                                                                                                                                                                                                                                                                                                                                                                                                                                                                                                                                                                                                                                                                                                                                                                                                                                                                                                                                                                                                                                                                                                                                                                                                                                                                                                                                                                                                                                                                                                                                            |
|                                                                                                                                                                                 |                                                                                                                                                                                                                                                                                                                                                                                                                                                                                                                                                                                                                                                                                                                                                                                                                                                                                                                                                                                                                                                                                                                                                                                                                         |                                                                                                                                                                                                                                                                                                                                                                                                                                                                                                                                                                                                                                                                                                                                                                                                                                                                                                                                                                                                                                                                                                                                                                                                                                                                                                                                                                                         | 16                                                                                                                                                                                                                                                                                                                                                                                                                                                                                                                                                                                                                                                                                                                                                                                                                                                                                                                                                                                                                                                                                                                                                                                                                                                                                                                                                                                                                                                                                                                                                            |
| γ and the parameter garger than the angle                                                                                                                                       | Chair of the strategic                                                                                                                                                                                                                                                                                                                                                                                                                                                                                                                                                                                                                                                                                                                                                                                                                                                                                                                                                                                                                                                                                                                                                                                                  |                                                                                                                                                                                                                                                                                                                                                                                                                                                                                                                                                                                                                                                                                                                                                                                                                                                                                                                                                                                                                                                                                                                                                                                                                                                                                                                                                                                         |                                                                                                                                                                                                                                                                                                                                                                                                                                                                                                                                                                                                                                                                                                                                                                                                                                                                                                                                                                                                                                                                                                                                                                                                                                                                                                                                                                                                                                                                                                                                                               |
|                                                                                                                                                                                 | lay forum                                                                                                                                                                                                                                                                                                                                                                                                                                                                                                                                                                                                                                                                                                                                                                                                                                                                                                                                                                                                                                                                                                                                                                                                               |                                                                                                                                                                                                                                                                                                                                                                                                                                                                                                                                                                                                                                                                                                                                                                                                                                                                                                                                                                                                                                                                                                                                                                                                                                                                                                                                                                                         |                                                                                                                                                                                                                                                                                                                                                                                                                                                                                                                                                                                                                                                                                                                                                                                                                                                                                                                                                                                                                                                                                                                                                                                                                                                                                                                                                                                                                                                                                                                                                               |
|                                                                                                                                                                                 |                                                                                                                                                                                                                                                                                                                                                                                                                                                                                                                                                                                                                                                                                                                                                                                                                                                                                                                                                                                                                                                                                                                                                                                                                         |                                                                                                                                                                                                                                                                                                                                                                                                                                                                                                                                                                                                                                                                                                                                                                                                                                                                                                                                                                                                                                                                                                                                                                                                                                                                                                                                                                                         |                                                                                                                                                                                                                                                                                                                                                                                                                                                                                                                                                                                                                                                                                                                                                                                                                                                                                                                                                                                                                                                                                                                                                                                                                                                                                                                                                                                                                                                                                                                                                               |
|                                                                                                                                                                                 |                                                                                                                                                                                                                                                                                                                                                                                                                                                                                                                                                                                                                                                                                                                                                                                                                                                                                                                                                                                                                                                                                                                                                                                                                         | 12.50                                                                                                                                                                                                                                                                                                                                                                                                                                                                                                                                                                                                                                                                                                                                                                                                                                                                                                                                                                                                                                                                                                                                                                                                                                                                                                                                                                                   | 17                                                                                                                                                                                                                                                                                                                                                                                                                                                                                                                                                                                                                                                                                                                                                                                                                                                                                                                                                                                                                                                                                                                                                                                                                                                                                                                                                                                                                                                                                                                                                            |
| , , , , , , , , , , , , , , , , , , , ,                                                                                                                                         |                                                                                                                                                                                                                                                                                                                                                                                                                                                                                                                                                                                                                                                                                                                                                                                                                                                                                                                                                                                                                                                                                                                                                                                                                         |                                                                                                                                                                                                                                                                                                                                                                                                                                                                                                                                                                                                                                                                                                                                                                                                                                                                                                                                                                                                                                                                                                                                                                                                                                                                                                                                                                                         | 18                                                                                                                                                                                                                                                                                                                                                                                                                                                                                                                                                                                                                                                                                                                                                                                                                                                                                                                                                                                                                                                                                                                                                                                                                                                                                                                                                                                                                                                                                                                                                            |
|                                                                                                                                                                                 |                                                                                                                                                                                                                                                                                                                                                                                                                                                                                                                                                                                                                                                                                                                                                                                                                                                                                                                                                                                                                                                                                                                                                                                                                         |                                                                                                                                                                                                                                                                                                                                                                                                                                                                                                                                                                                                                                                                                                                                                                                                                                                                                                                                                                                                                                                                                                                                                                                                                                                                                                                                                                                         | 19                                                                                                                                                                                                                                                                                                                                                                                                                                                                                                                                                                                                                                                                                                                                                                                                                                                                                                                                                                                                                                                                                                                                                                                                                                                                                                                                                                                                                                                                                                                                                            |
|                                                                                                                                                                                 | Committee chair                                                                                                                                                                                                                                                                                                                                                                                                                                                                                                                                                                                                                                                                                                                                                                                                                                                                                                                                                                                                                                                                                                                                                                                                         |                                                                                                                                                                                                                                                                                                                                                                                                                                                                                                                                                                                                                                                                                                                                                                                                                                                                                                                                                                                                                                                                                                                                                                                                                                                                                                                                                                                         | 20                                                                                                                                                                                                                                                                                                                                                                                                                                                                                                                                                                                                                                                                                                                                                                                                                                                                                                                                                                                                                                                                                                                                                                                                                                                                                                                                                                                                                                                                                                                                                            |
| Items for information                                                                                                                                                           | I                                                                                                                                                                                                                                                                                                                                                                                                                                                                                                                                                                                                                                                                                                                                                                                                                                                                                                                                                                                                                                                                                                                                                                                                                       | 1                                                                                                                                                                                                                                                                                                                                                                                                                                                                                                                                                                                                                                                                                                                                                                                                                                                                                                                                                                                                                                                                                                                                                                                                                                                                                                                                                                                       |                                                                                                                                                                                                                                                                                                                                                                                                                                                                                                                                                                                                                                                                                                                                                                                                                                                                                                                                                                                                                                                                                                                                                                                                                                                                                                                                                                                                                                                                                                                                                               |
| Annathan business (additional diameter)                                                                                                                                         |                                                                                                                                                                                                                                                                                                                                                                                                                                                                                                                                                                                                                                                                                                                                                                                                                                                                                                                                                                                                                                                                                                                                                                                                                         |                                                                                                                                                                                                                                                                                                                                                                                                                                                                                                                                                                                                                                                                                                                                                                                                                                                                                                                                                                                                                                                                                                                                                                                                                                                                                                                                                                                         |                                                                                                                                                                                                                                                                                                                                                                                                                                                                                                                                                                                                                                                                                                                                                                                                                                                                                                                                                                                                                                                                                                                                                                                                                                                                                                                                                                                                                                                                                                                                                               |
| Any other business (additional discussion item                                                                                                                                  |                                                                                                                                                                                                                                                                                                                                                                                                                                                                                                                                                                                                                                                                                                                                                                                                                                                                                                                                                                                                                                                                                                                                                                                                                         |                                                                                                                                                                                                                                                                                                                                                                                                                                                                                                                                                                                                                                                                                                                                                                                                                                                                                                                                                                                                                                                                                                                                                                                                                                                                                                                                                                                         |                                                                                                                                                                                                                                                                                                                                                                                                                                                                                                                                                                                                                                                                                                                                                                                                                                                                                                                                                                                                                                                                                                                                                                                                                                                                                                                                                                                                                                                                                                                                                               |
| Questions from the Dublic relating to accords its                                                                                                                               |                                                                                                                                                                                                                                                                                                                                                                                                                                                                                                                                                                                                                                                                                                                                                                                                                                                                                                                                                                                                                                                                                                                                                                                                                         |                                                                                                                                                                                                                                                                                                                                                                                                                                                                                                                                                                                                                                                                                                                                                                                                                                                                                                                                                                                                                                                                                                                                                                                                                                                                                                                                                                                         |                                                                                                                                                                                                                                                                                                                                                                                                                                                                                                                                                                                                                                                                                                                                                                                                                                                                                                                                                                                                                                                                                                                                                                                                                                                                                                                                                                                                                                                                                                                                                               |
| Questions from the Public relating to agenda ite                                                                                                                                | ems                                                                                                                                                                                                                                                                                                                                                                                                                                                                                                                                                                                                                                                                                                                                                                                                                                                                                                                                                                                                                                                                                                                                                                                                                     | 10 55                                                                                                                                                                                                                                                                                                                                                                                                                                                                                                                                                                                                                                                                                                                                                                                                                                                                                                                                                                                                                                                                                                                                                                                                                                                                                                                                                                                   |                                                                                                                                                                                                                                                                                                                                                                                                                                                                                                                                                                                                                                                                                                                                                                                                                                                                                                                                                                                                                                                                                                                                                                                                                                                                                                                                                                                                                                                                                                                                                               |
| Data of next meeting                                                                                                                                                            |                                                                                                                                                                                                                                                                                                                                                                                                                                                                                                                                                                                                                                                                                                                                                                                                                                                                                                                                                                                                                                                                                                                                                                                                                         | 12.55                                                                                                                                                                                                                                                                                                                                                                                                                                                                                                                                                                                                                                                                                                                                                                                                                                                                                                                                                                                                                                                                                                                                                                                                                                                                                                                                                                                   |                                                                                                                                                                                                                                                                                                                                                                                                                                                                                                                                                                                                                                                                                                                                                                                                                                                                                                                                                                                                                                                                                                                                                                                                                                                                                                                                                                                                                                                                                                                                                               |
| Annual General Meeting: 14 September 2016, St Paul's Church, Queen Caroline Street, Hammersmith, London W6 9PJ                                                                  |                                                                                                                                                                                                                                                                                                                                                                                                                                                                                                                                                                                                                                                                                                                                                                                                                                                                                                                                                                                                                                                                                                                                                                                                                         |                                                                                                                                                                                                                                                                                                                                                                                                                                                                                                                                                                                                                                                                                                                                                                                                                                                                                                                                                                                                                                                                                                                                                                                                                                                                                                                                                                                         |                                                                                                                                                                                                                                                                                                                                                                                                                                                                                                                                                                                                                                                                                                                                                                                                                                                                                                                                                                                                                                                                                                                                                                                                                                                                                                                                                                                                                                                                                                                                                               |
| Seminar & development session: 28 September 2016: Clarence Wing board room, St Mary's Hospital Private/ Public Trust board: 10.00 on 26 October 2016. W12. Hammersmith Hospital |                                                                                                                                                                                                                                                                                                                                                                                                                                                                                                                                                                                                                                                                                                                                                                                                                                                                                                                                                                                                                                                                                                                                                                                                                         |                                                                                                                                                                                                                                                                                                                                                                                                                                                                                                                                                                                                                                                                                                                                                                                                                                                                                                                                                                                                                                                                                                                                                                                                                                                                                                                                                                                         |                                                                                                                                                                                                                                                                                                                                                                                                                                                                                                                                                                                                                                                                                                                                                                                                                                                                                                                                                                                                                                                                                                                                                                                                                                                                                                                                                                                                                                                                                                                                                               |
|                                                                                                                                                                                 | meetings held on 25 May 2016 and 1 June 2016 Action Log Appointments to the Trust board Trust board and board seminar meeting dates 2017/18 Operational items Chief Executive's report Integrated performance report  Month 3 2016/17 Finance report  Month 3 2016/17 Finance report  Items for decision or approval Corporate risk register Board assurance framework Annual complaints report Acute medicine & Chest pain proposals – feedback from engagement Items for discussion  NWL sustainability & transformation plan AHSC Annual report 2015/16 Improving the quality of care - CQC update Patient and public engagement strategy  Board committee reports Audit, risk & governance committee (6 July) Quality committee (15 June / 13 July) Finance and investment committee (20 July) Redevelopment committee (29 June 2016) Items for information  Any other business (additional discussion item Questions from the Public relating to agenda ite  Date of next meeting Annual General Meeting: 14 September 2016, St F Hammersmith, London W6 9PJ Seminar & development session: 28 September 2016, St F Hammersmith, London W6 9PJ Seminar & development session: 28 September 2016, St F Hammersmital | meetings held on 25 May 2016 and 1 June 2016 Action Log Appointments to the Trust board Appointments Chief board and board seminar meeting dates 2017/18  Operational items Chief Executive's report Integrated performance report Anoth 3 2016/17 Finance report Colief financial officer Items for decision or approval Corporate risk register Board assurance framework Annual complaints report Acute medicine & Chest pain proposals — feedback from engagement Items for discussion NWL sustainability & transformation plan AHSC Annual report 2015/16 Improving the quality of care - CQC update Patient and public engagement strategy Director of nursing Director of nursing Director of nursing Director of comms  Redevelopment committee (6 July) Committee chair Quality committee (15 June / 13 July) Committee chair Finance and investment committee (20 July) Redevelopment committee (29 June 2016) Items for information  Any other business (additional discussion item)  Questions from the Public relating to agenda items  Date of next meeting Annual General Meeting: 14 September 2016, St Paul's Church, Queen C. Hammersmith, London W6 9PJ Seminar & development session: 28 September 2016: Clarence Wing boa Hospital | meetings held on 25 May 2016 and 1 June 2016 Action Log Chairman Appointments to the Trust board Chairman Trust board and board seminar meeting dates 2017/18  Operational items Chief Executive's report Chief Executive Integrated performance report Director leads for each domain Month 3 2016/17 Finance report Chief financial officer  Items for decision or approval Corporate risk register Director of nursing Board assurance framework Trust company sec Annual complaints report Director of nursing Multiple form engagement Director of comms  Items for discussion  NWL sustainability & transformation plan Chief executive Director of comms  Items for discussion  NWL sustainability & transformation plan Chief executive AHSC Annual report 2015/16 AHSC director Improving the quality of care - CQC update Director of comms & Chair of the strategic lay forum  Board committee reports  Audit, risk & governance committee (6 July) Committee chair Quality committee (15 June / 13 July) Committee chair Picator of investment committee (20 July) Committee chair Redevelopment committee (29 June 2016) Committee chair Items for information  Any other business (additional discussion item)  Questions from the Public relating to agenda items  Questions from the Public relating to agenda items  12.55  Date of next meeting  Annual General Meeting: 14 September 2016, St Paul's Church, Queen Caroline Str. Hammersmith, London W6 9PJ  Seminar & development session: 28 September 2016: Clarence Wing board room, S |