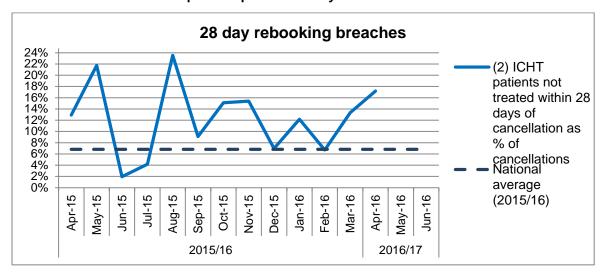

1.5.6 Responsive: Elective operations cancelled for non-clinical reasons

The quarter 1 performance is subject to further validation prior to national submission on 26 July. The finalised position for April, May and June is expected to show a high rate of elective operations cancelled on the day for non-clinical reasons; breaches of the 28-day rebooking standard also remain high. This is across all sites.

A pilot to improve communication arrangements regarding cancellations between the consultant surgeons of the week for each specialty, senior nurses, site team, and Directorate management will take place in week commencing 25th July.



Figure 28 - Elective operations cancelled at the last minute for non-clinical reasons as a % of elective admissions for the period April 2015 – May 2016



Figure 29 - Patients not treated within 28 days of their cancellation as a % of cancellations for the period April 2015 - April 2016

#### 1.5.7 Responsive: Accident and Emergency

In June 2016, performance against the four hour access standard for patients attending Accident and Emergency was 91.01 per cent, meeting the performance trajectory target 90.32 per cent for the month.

The actions within the agreed recovery plan are on track.

Of note is the commencement of the work to refurbish the Emergency Department at SMH during June. This will restrict clinical space within ED for the duration of the work and therefore the risk of crowding in the department is increased. We are taking action to mitigate this risk where possible.



Figure 30 – A&E Maximum waiting times 4 hours (Trust Al