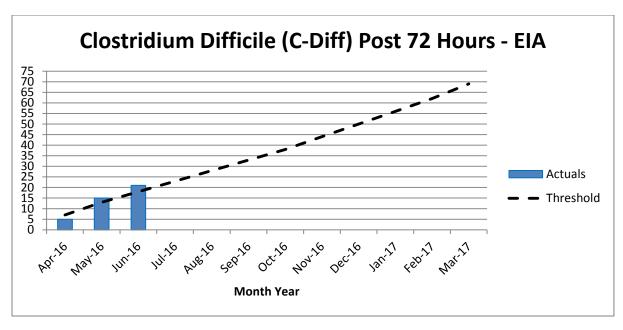

The Trust board noted the value of the patient stories to wider board business, and agreed to continue the 'patient story' presentation.