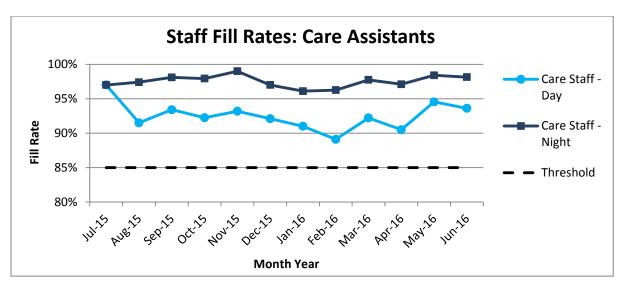

The Trust board noted the value of the patient stories to wider board business, and agreed to continue the 'patient story' presentation.