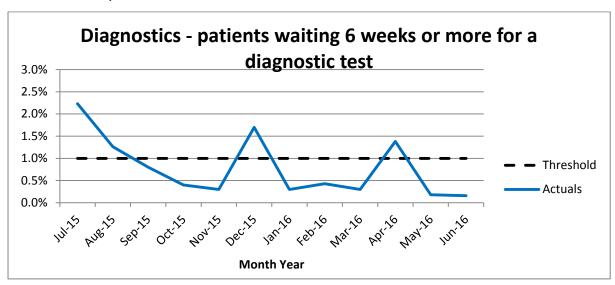

re 30 – A&E Maximum waiting times 4 hours (Trust All Types) for the period July 2015 – June 2016



Figure 31 – A&E Maximum waiting times (Site All Types) 4 hours for the period July 2015 – June 2016

#### 1.5.8 Responsive: Diagnostics

In June 2016, the Trust met the monthly 6 week diagnostic waiting time standard with 0.16 per cent of patients waiting over six weeks against a tolerance of 1 per cent.

Diagnostic operational reporting at the trust is supported through a weekly trust-wide diagnostic patient tracking list (PTL) and local monitoring systems, further assured by month end validation. Work is being done to move to a unified diagnostic PTL to be utilised by all modalities. This is one of the early actions from the on-going review scheduled for publication with month 4 results.



Figure 32 - Percentage of patients waiting over 6 weeks for a diagnostic test by month for the period July 2015 – June 2016

#### 1.5.9 Responsive: Patient attendance rates at outpatient appointments

In June 2016, the aggregate DNA performance was 12.1 per cent compared to 11.3 per cent in May. This equates to a total of 9,405 missed appointments in June. Of this, 2,891 were first appointments and 6,514 were follow-up appointments.

To support the achievement of a DNA rate of 10 per cent or less by March 2017, the outpatient's directorate are implementing voice and email reminders to complement the text message reminders already being sent. The benefit of this new approach is that those people for whom we don't hold a mobile number will be reminded of their appointment. This represents