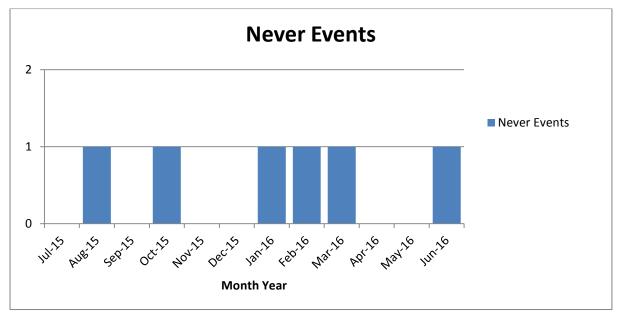

The Trust board noted the value of the patient stories to wider board business, and agreed to continue the 'patient story' presentation.