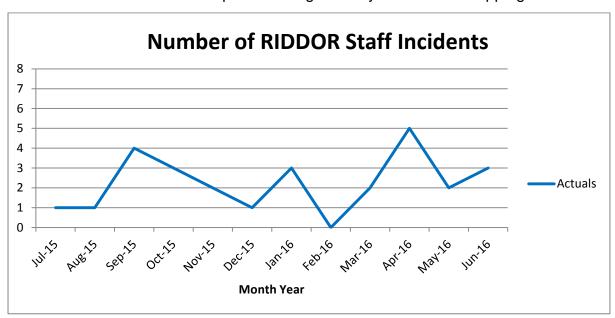

staff needlestick injury sustained when suturing a Hep B positive patient; this is a reportable dangerous.
- The second incident was a staff manual handling injury sustained when moving a patient bed; this is RIDDOR reportable because the employee was subsequently off work for more than 7 days.
- The third incident involved a member of staff being assaulted by a patient; this is RIDDOR reportable because the employee was subsequently off work for more than 7 days.

In the 12 months to 30 June 2016, there have been 32 RIDDOR reportable incidents of which 10 were slips, trips and falls. The Health and Safety service continues to work with the Estates & Facilities service and its contractors to identify suitable action to take to ensure floors present a significantly lower risk of slipping.



Figure 14 - RIDDOR Staff Incidents for the period July 2015 - June 2016

#### 1.2 Effective

#### 1.2.1 Effective: National Clinical Audits

The effective goal in our quality strategy for 2016/17 is to show continuous improvement in national clinical audits with no negative outcomes.

There were three national clinical audit reports published in June 2016, which are being reviewed by the division and, when complete, will be reported via the

Executive Quality Committee. The three audits are listed below and all relate to practice in our emergency departments.

- Procedural Sedation in Adults Clinical Audit 2015-16
- Vital signs in children
- VTE Risk in lower limb immobilisation in plaster cast

#### 1.2.2 Effective: Mortality data

Our target for mortality rates in 2016/17 is to be in t