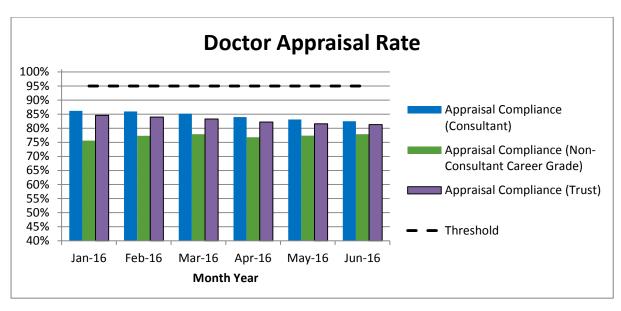

the period April 2016 to March 2017

#### 1.4.4 Well-Led: Doctor Appraisal Rate

Overall doctors' appraisal rates have decreased by 0.3 per cent this month to 81.3 per cent. The drop in consultant appraisal rates has been attributed to honorary and locum doctors. The appraisal rate for these staff groups is below 80 per cent whilst the rate for substantive consultants is at 84.0 per cent. A new staff member is joining the professional development team in mid-July and their initial task will be to target these staff groups. We expect that over the next few months we will have the capacity to undertake more appraisal 'outreach' and be able to hold more frequent drop-in sessions. Therefore, it is predicted that we will see a gradual improvement in appraisal compliance in the coming months.



Figure 24 - Doctor Appraisal Rates for the period January 2016 to June 2016

# 1.4.5 Well-Led: General Medical Council - National Training Survey Actions

All outstanding actions from the 2014/15 General Medical Council National Training Survey (GMC NTS) were confirmed as closed in June 2016. There remains 59 actions open from the Health Education England – North West London (HENWL) quality visit action plan. The next submission of the action plan to HENWL is in July 2016.

The GMC NTS 2015/16 survey closed in May 2016. The results of the GMC NTS survey 2015/16 were published on 14<sup>th</sup> July and show a significant improvement, with 54 green flags compared to 20 last year and 25 red flags (where we are shown to be a significant national outlier), compared to 50 last year. An actio