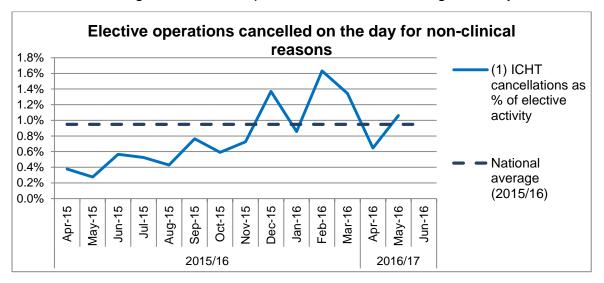

GP referral to treatment from screening (%)              | 90.0%    | 88.2%  |

Table 1 - Performance against national cancer standards for May 2016

#### 1.5.6 Responsive: Elective operations cancelled for non-clinical reasons

The quarter 1 performance is subject to further validation prior to national submission on 26 July. The finalised position for April, May and June is expected to show a high rate of elective operations cancelled on the day for non-clinical reasons; breaches of the 28-day rebooking standard also remain high. This is across all sites.

A pilot to improve communication arrangements regarding cancellations between the consultant surgeons of the week for each specialty, senior nurses, site team, and Directorate management will take place in week commencing 25th July.



Figure 28 - Elective operations cancelled at the last minute for non-clinical reasons as a % of elective admissions for the period April 2015 – May 2016



Figure 29 - Patients not treated within 28 days of their cancellation as a % of cancellations for the period April 2015 - April 2016

#### 1.5.7 Responsive: Accident and Emergency

In June 2016, performance against the four hour access standard for patients attending Accident and Emergency was 91.01 per cent, meeting the performance trajectory target 90.32 per cent for the month.

The actions within the agreed recovery plan are on track.

Of note is the commencement of the work to refurbish the Emergency Department at SMH during June. This will restrict clinical space within ED for the duration of the work and therefore the risk of cr