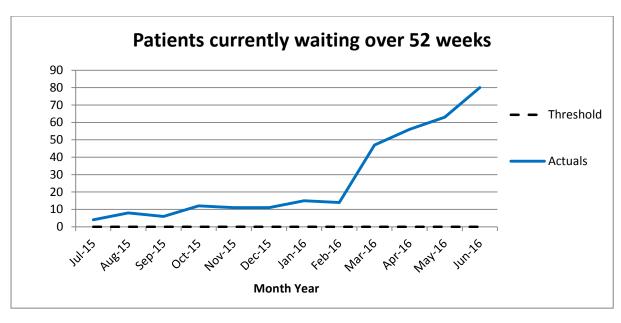

nts were new breaches for whom we had been reviewing regularly, but whose treatment took longer than it should have done because of capacity problems or other reasons.
- 26 patients on gender reassignment surgery pathways who had waited over 52 weeks. These pathways were reported for the first time following agreement with NHS England which commissions the service from the Trust. An improvement trajectory has been agreed with NHS England on how to address the historical backlog for this service. The Trust is the only NHS provider of male to female gender reassignment surgery in the country.
- Clinical reviews and treatments plans are being completed on all new patients waiting over 52 weeks at end June and an improvement trajectory for reducing 52 week waiters to zero is being developed.



Figure 27 - Number of patients waiting over 52 weeks for the period July 2015 - June 2016

## 1.5.5 Responsive: Cancer

In June 2016, performance is reported for Cancer waiting times standards for May 2016. The Trust achieved five of the eight national standards. The Trust underperformed against the two week wait (2WW) GP referral to first outpatient appointment standard (breast symptoms) and underperformed against both 62 day standards.

An improvement trajectory and action plan is in place for reducing the 62-day backlog and the Trust anticipates meeting the standard from August 2016 onwards. Bi-monthly meetings are taking place with the Trust, CCG, NHS England and NHS Improvement in regard to the Trust's cancer waiting list.

| Indicator