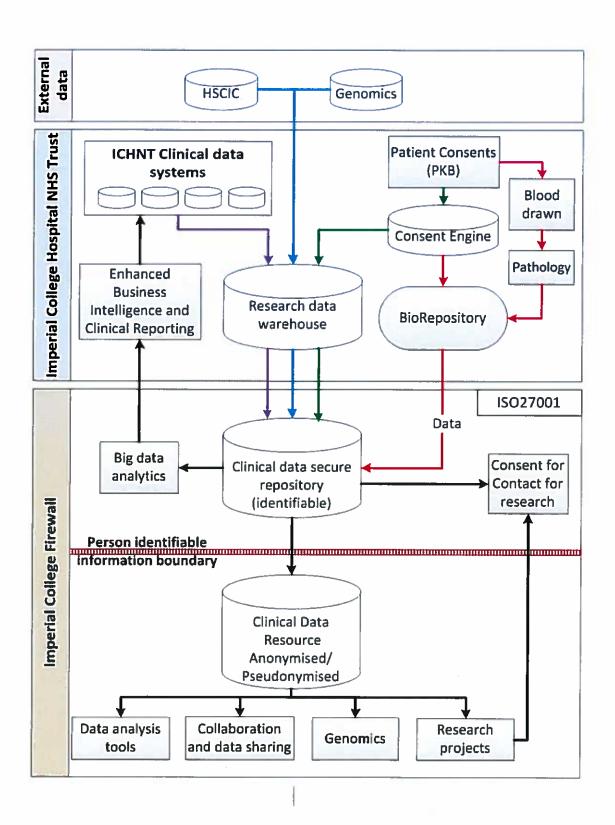

## TRUST BOARD AGENDA – PUBLIC

27 July 2016 11.15 – 13.00 New boardroom, Charing Cross Hospital

| Administrative Matters Chairman's opening remarks & apologies                                                                                                                   |                                                                                                                                                                                                                                                                                                                                                                                                                                                                                                                                                                                                                                                                                                                                                                                                                                                                                                                                                                                                                                                                                                                                                                                                                         |                                                                                                                                                                                                                                                                                                                                                                                                                                                                                                                                                                                                                                                                                                                                                                                                                                                                                                                                                                                                                                                                                                                                                                                                                                                                                                                                                                                         |                                                                                                                                                                                                                                                                                                                                                                                                                                                                                                                                                                                                                                                                                                                                                                                                                                                                                                                                                                                                                                                                                                                                                                                                                                                                                                                                                                                                                                                                                                                                                               |
|---------------------------------------------------------------------------------------------------------------------------------------------------------------------------------|-------------------------------------------------------------------------------------------------------------------------------------------------------------------------------------------------------------------------------------------------------------------------------------------------------------------------------------------------------------------------------------------------------------------------------------------------------------------------------------------------------------------------------------------------------------------------------------------------------------------------------------------------------------------------------------------------------------------------------------------------------------------------------------------------------------------------------------------------------------------------------------------------------------------------------------------------------------------------------------------------------------------------------------------------------------------------------------------------------------------------------------------------------------------------------------------------------------------------|-----------------------------------------------------------------------------------------------------------------------------------------------------------------------------------------------------------------------------------------------------------------------------------------------------------------------------------------------------------------------------------------------------------------------------------------------------------------------------------------------------------------------------------------------------------------------------------------------------------------------------------------------------------------------------------------------------------------------------------------------------------------------------------------------------------------------------------------------------------------------------------------------------------------------------------------------------------------------------------------------------------------------------------------------------------------------------------------------------------------------------------------------------------------------------------------------------------------------------------------------------------------------------------------------------------------------------------------------------------------------------------------|---------------------------------------------------------------------------------------------------------------------------------------------------------------------------------------------------------------------------------------------------------------------------------------------------------------------------------------------------------------------------------------------------------------------------------------------------------------------------------------------------------------------------------------------------------------------------------------------------------------------------------------------------------------------------------------------------------------------------------------------------------------------------------------------------------------------------------------------------------------------------------------------------------------------------------------------------------------------------------------------------------------------------------------------------------------------------------------------------------------------------------------------------------------------------------------------------------------------------------------------------------------------------------------------------------------------------------------------------------------------------------------------------------------------------------------------------------------------------------------------------------------------------------------------------------------|
|                                                                                                                                                                                 |                                                                                                                                                                                                                                                                                                                                                                                                                                                                                                                                                                                                                                                                                                                                                                                                                                                                                                                                                                                                                                                                                                                                                                                                                         |                                                                                                                                                                                                                                                                                                                                                                                                                                                                                                                                                                                                                                                                                                                                                                                                                                                                                                                                                                                                                                                                                                                                                                                                                                                                                                                                                                                         |                                                                                                                                                                                                                                                                                                                                                                                                                                                                                                                                                                                                                                                                                                                                                                                                                                                                                                                                                                                                                                                                                                                                                                                                                                                                                                                                                                                                                                                                                                                                                               |
|                                                                                                                                                                                 | Chairman                                                                                                                                                                                                                                                                                                                                                                                                                                                                                                                                                                                                                                                                                                                                                                                                                                                                                                                                                                                                                                                                                                                                                                                                                | 11.15                                                                                                                                                                                                                                                                                                                                                                                                                                                                                                                                                                                                                                                                                                                                                                                                                                                                                                                                                                                                                                                                                                                                                                                                                                                                                                                                                                                   | Oral                                                                                                                                                                                                                                                                                                                                                                                                                                                                                                                                                                                                                                                                                                                                                                                                                                                                                                                                                                                                                                                                                                                                                                                                                                                                                                                                                                                                                                                                                                                                                          |
| Board member's declarations of interests                                                                                                                                        | Chairman                                                                                                                                                                                                                                                                                                                                                                                                                                                                                                                                                                                                                                                                                                                                                                                                                                                                                                                                                                                                                                                                                                                                                                                                                |                                                                                                                                                                                                                                                                                                                                                                                                                                                                                                                                                                                                                                                                                                                                                                                                                                                                                                                                                                                                                                                                                                                                                                                                                                                                                                                                                                                         | Oral                                                                                                                                                                                                                                                                                                                                                                                                                                                                                                                                                                                                                                                                                                                                                                                                                                                                                                                                                                                                                                                                                                                                                                                                                                                                                                                                                                                                                                                                                                                                                          |
| Minutes of the meeting held on 25 May 2016                                                                                                                                      | Chairman                                                                                                                                                                                                                                                                                                                                                                                                                                                                                                                                                                                                                                                                                                                                                                                                                                                                                                                                                                                                                                                                                                                                                                                                                |                                                                                                                                                                                                                                                                                                                                                                                                                                                                                                                                                                                                                                                                                                                                                                                                                                                                                                                                                                                                                                                                                                                                                                                                                                                                                                                                                                                         | 1                                                                                                                                                                                                                                                                                                                                                                                                                                                                                                                                                                                                                                                                                                                                                                                                                                                                                                                                                                                                                                                                                                                                                                                                                                                                                                                                                                                                                                                                                                                                                             |
| Record of items discussed at Part II of board                                                                                                                                   | Chairman                                                                                                                                                                                                                                                                                                                                                                                                                                                                                                                                                                                                                                                                                                                                                                                                                                                                                                                                                                                                                                                                                                                                                                                                                |                                                                                                                                                                                                                                                                                                                                                                                                                                                                                                                                                                                                                                                                                                                                                                                                                                                                                                                                                                                                                                                                                                                                                                                                                                                                                                                                                                                         | 2                                                                                                                                                                                                                                                                                                                                                                                                                                                                                                                                                                                                                                                                                                                                                                                                                                                                                                                                                                                                                                                                                                                                                                                                                                                                                                                                                                                                                                                                                                                                                             |
| meetings held on 25 May 2016 and 1 June 2016                                                                                                                                    |                                                                                                                                                                                                                                                                                                                                                                                                                                                                                                                                                                                                                                                                                                                                                                                                                                                                                                                                                                                                                                                                                                                                                                                                                         |                                                                                                                                                                                                                                                                                                                                                                                                                                                                                                                                                                                                                                                                                                                                                                                                                                                                                                                                                                                                                                                                                                                                                                                                                                                                                                                                                                                         |                                                                                                                                                                                                                                                                                                                                                                                                                                                                                                                                                                                                                                                                                                                                                                                                                                                                                                                                                                                                                                                                                                                                                                                                                                                                                                                                                                                                                                                                                                                                                               |
| Action Log                                                                                                                                                                      | Chairman                                                                                                                                                                                                                                                                                                                                                                                                                                                                                                                                                                                                                                                                                                                                                                                                                                                                                                                                                                                                                                                                                                                                                                                                                |                                                                                                                                                                                                                                                                                                                                                                                                                                                                                                                                                                                                                                                                                                                                                                                                                                                                                                                                                                                                                                                                                                                                                                                                                                                                                                                                                                                         | 3                                                                                                                                                                                                                                                                                                                                                                                                                                                                                                                                                                                                                                                                                                                                                                                                                                                                                                                                                                                                                                                                                                                                                                                                                                                                                                                                                                                                                                                                                                                                                             |
|                                                                                                                                                                                 |                                                                                                                                                                                                                                                                                                                                                                                                                                                                                                                                                                                                                                                                                                                                                                                                                                                                                                                                                                                                                                                                                                                                                                                                                         |                                                                                                                                                                                                                                                                                                                                                                                                                                                                                                                                                                                                                                                                                                                                                                                                                                                                                                                                                                                                                                                                                                                                                                                                                                                                                                                                                                                         | 4                                                                                                                                                                                                                                                                                                                                                                                                                                                                                                                                                                                                                                                                                                                                                                                                                                                                                                                                                                                                                                                                                                                                                                                                                                                                                                                                                                                                                                                                                                                                                             |
| Trust board and board seminar meeting dates 2017/18                                                                                                                             | Trust company sec                                                                                                                                                                                                                                                                                                                                                                                                                                                                                                                                                                                                                                                                                                                                                                                                                                                                                                                                                                                                                                                                                                                                                                                                       |                                                                                                                                                                                                                                                                                                                                                                                                                                                                                                                                                                                                                                                                                                                                                                                                                                                                                                                                                                                                                                                                                                                                                                                                                                                                                                                                                                                         | 5                                                                                                                                                                                                                                                                                                                                                                                                                                                                                                                                                                                                                                                                                                                                                                                                                                                                                                                                                                                                                                                                                                                                                                                                                                                                                                                                                                                                                                                                                                                                                             |
| Operational items                                                                                                                                                               |                                                                                                                                                                                                                                                                                                                                                                                                                                                                                                                                                                                                                                                                                                                                                                                                                                                                                                                                                                                                                                                                                                                                                                                                                         |                                                                                                                                                                                                                                                                                                                                                                                                                                                                                                                                                                                                                                                                                                                                                                                                                                                                                                                                                                                                                                                                                                                                                                                                                                                                                                                                                                                         |                                                                                                                                                                                                                                                                                                                                                                                                                                                                                                                                                                                                                                                                                                                                                                                                                                                                                                                                                                                                                                                                                                                                                                                                                                                                                                                                                                                                                                                                                                                                                               |
| Chief Executive's report                                                                                                                                                        | Chief executive                                                                                                                                                                                                                                                                                                                                                                                                                                                                                                                                                                                                                                                                                                                                                                                                                                                                                                                                                                                                                                                                                                                                                                                                         | 11.25                                                                                                                                                                                                                                                                                                                                                                                                                                                                                                                                                                                                                                                                                                                                                                                                                                                                                                                                                                                                                                                                                                                                                                                                                                                                                                                                                                                   | 6                                                                                                                                                                                                                                                                                                                                                                                                                                                                                                                                                                                                                                                                                                                                                                                                                                                                                                                                                                                                                                                                                                                                                                                                                                                                                                                                                                                                                                                                                                                                                             |
| Integrated performance report                                                                                                                                                   | Director leads for each                                                                                                                                                                                                                                                                                                                                                                                                                                                                                                                                                                                                                                                                                                                                                                                                                                                                                                                                                                                                                                                                                                                                                                                                 |                                                                                                                                                                                                                                                                                                                                                                                                                                                                                                                                                                                                                                                                                                                                                                                                                                                                                                                                                                                                                                                                                                                                                                                                                                                                                                                                                                                         | 7                                                                                                                                                                                                                                                                                                                                                                                                                                                                                                                                                                                                                                                                                                                                                                                                                                                                                                                                                                                                                                                                                                                                                                                                                                                                                                                                                                                                                                                                                                                                                             |
| March 0, 0040/47 Eigene a grant                                                                                                                                                 |                                                                                                                                                                                                                                                                                                                                                                                                                                                                                                                                                                                                                                                                                                                                                                                                                                                                                                                                                                                                                                                                                                                                                                                                                         |                                                                                                                                                                                                                                                                                                                                                                                                                                                                                                                                                                                                                                                                                                                                                                                                                                                                                                                                                                                                                                                                                                                                                                                                                                                                                                                                                                                         |                                                                                                                                                                                                                                                                                                                                                                                                                                                                                                                                                                                                                                                                                                                                                                                                                                                                                                                                                                                                                                                                                                                                                                                                                                                                                                                                                                                                                                                                                                                                                               |
|                                                                                                                                                                                 | Chief financial officer                                                                                                                                                                                                                                                                                                                                                                                                                                                                                                                                                                                                                                                                                                                                                                                                                                                                                                                                                                                                                                                                                                                                                                                                 |                                                                                                                                                                                                                                                                                                                                                                                                                                                                                                                                                                                                                                                                                                                                                                                                                                                                                                                                                                                                                                                                                                                                                                                                                                                                                                                                                                                         | 8                                                                                                                                                                                                                                                                                                                                                                                                                                                                                                                                                                                                                                                                                                                                                                                                                                                                                                                                                                                                                                                                                                                                                                                                                                                                                                                                                                                                                                                                                                                                                             |
|                                                                                                                                                                                 | Director of auraina                                                                                                                                                                                                                                                                                                                                                                                                                                                                                                                                                                                                                                                                                                                                                                                                                                                                                                                                                                                                                                                                                                                                                                                                     | 44.55                                                                                                                                                                                                                                                                                                                                                                                                                                                                                                                                                                                                                                                                                                                                                                                                                                                                                                                                                                                                                                                                                                                                                                                                                                                                                                                                                                                   | 0                                                                                                                                                                                                                                                                                                                                                                                                                                                                                                                                                                                                                                                                                                                                                                                                                                                                                                                                                                                                                                                                                                                                                                                                                                                                                                                                                                                                                                                                                                                                                             |
|                                                                                                                                                                                 |                                                                                                                                                                                                                                                                                                                                                                                                                                                                                                                                                                                                                                                                                                                                                                                                                                                                                                                                                                                                                                                                                                                                                                                                                         | 11.55                                                                                                                                                                                                                                                                                                                                                                                                                                                                                                                                                                                                                                                                                                                                                                                                                                                                                                                                                                                                                                                                                                                                                                                                                                                                                                                                                                                   | 9                                                                                                                                                                                                                                                                                                                                                                                                                                                                                                                                                                                                                                                                                                                                                                                                                                                                                                                                                                                                                                                                                                                                                                                                                                                                                                                                                                                                                                                                                                                                                             |
|                                                                                                                                                                                 |                                                                                                                                                                                                                                                                                                                                                                                                                                                                                                                                                                                                                                                                                                                                                                                                                                                                                                                                                                                                                                                                                                                                                                                                                         |                                                                                                                                                                                                                                                                                                                                                                                                                                                                                                                                                                                                                                                                                                                                                                                                                                                                                                                                                                                                                                                                                                                                                                                                                                                                                                                                                                                         | 10                                                                                                                                                                                                                                                                                                                                                                                                                                                                                                                                                                                                                                                                                                                                                                                                                                                                                                                                                                                                                                                                                                                                                                                                                                                                                                                                                                                                                                                                                                                                                            |
|                                                                                                                                                                                 |                                                                                                                                                                                                                                                                                                                                                                                                                                                                                                                                                                                                                                                                                                                                                                                                                                                                                                                                                                                                                                                                                                                                                                                                                         |                                                                                                                                                                                                                                                                                                                                                                                                                                                                                                                                                                                                                                                                                                                                                                                                                                                                                                                                                                                                                                                                                                                                                                                                                                                                                                                                                                                         | 11<br>12                                                                                                                                                                                                                                                                                                                                                                                                                                                                                                                                                                                                                                                                                                                                                                                                                                                                                                                                                                                                                                                                                                                                                                                                                                                                                                                                                                                                                                                                                                                                                      |
| • • • •                                                                                                                                                                         |                                                                                                                                                                                                                                                                                                                                                                                                                                                                                                                                                                                                                                                                                                                                                                                                                                                                                                                                                                                                                                                                                                                                                                                                                         |                                                                                                                                                                                                                                                                                                                                                                                                                                                                                                                                                                                                                                                                                                                                                                                                                                                                                                                                                                                                                                                                                                                                                                                                                                                                                                                                                                                         | 12                                                                                                                                                                                                                                                                                                                                                                                                                                                                                                                                                                                                                                                                                                                                                                                                                                                                                                                                                                                                                                                                                                                                                                                                                                                                                                                                                                                                                                                                                                                                                            |
|                                                                                                                                                                                 | Birodor or commo                                                                                                                                                                                                                                                                                                                                                                                                                                                                                                                                                                                                                                                                                                                                                                                                                                                                                                                                                                                                                                                                                                                                                                                                        |                                                                                                                                                                                                                                                                                                                                                                                                                                                                                                                                                                                                                                                                                                                                                                                                                                                                                                                                                                                                                                                                                                                                                                                                                                                                                                                                                                                         |                                                                                                                                                                                                                                                                                                                                                                                                                                                                                                                                                                                                                                                                                                                                                                                                                                                                                                                                                                                                                                                                                                                                                                                                                                                                                                                                                                                                                                                                                                                                                               |
|                                                                                                                                                                                 | Chief executive                                                                                                                                                                                                                                                                                                                                                                                                                                                                                                                                                                                                                                                                                                                                                                                                                                                                                                                                                                                                                                                                                                                                                                                                         | 12 15                                                                                                                                                                                                                                                                                                                                                                                                                                                                                                                                                                                                                                                                                                                                                                                                                                                                                                                                                                                                                                                                                                                                                                                                                                                                                                                                                                                   | 13                                                                                                                                                                                                                                                                                                                                                                                                                                                                                                                                                                                                                                                                                                                                                                                                                                                                                                                                                                                                                                                                                                                                                                                                                                                                                                                                                                                                                                                                                                                                                            |
|                                                                                                                                                                                 |                                                                                                                                                                                                                                                                                                                                                                                                                                                                                                                                                                                                                                                                                                                                                                                                                                                                                                                                                                                                                                                                                                                                                                                                                         | 12.10                                                                                                                                                                                                                                                                                                                                                                                                                                                                                                                                                                                                                                                                                                                                                                                                                                                                                                                                                                                                                                                                                                                                                                                                                                                                                                                                                                                   | 14                                                                                                                                                                                                                                                                                                                                                                                                                                                                                                                                                                                                                                                                                                                                                                                                                                                                                                                                                                                                                                                                                                                                                                                                                                                                                                                                                                                                                                                                                                                                                            |
|                                                                                                                                                                                 |                                                                                                                                                                                                                                                                                                                                                                                                                                                                                                                                                                                                                                                                                                                                                                                                                                                                                                                                                                                                                                                                                                                                                                                                                         |                                                                                                                                                                                                                                                                                                                                                                                                                                                                                                                                                                                                                                                                                                                                                                                                                                                                                                                                                                                                                                                                                                                                                                                                                                                                                                                                                                                         | 15                                                                                                                                                                                                                                                                                                                                                                                                                                                                                                                                                                                                                                                                                                                                                                                                                                                                                                                                                                                                                                                                                                                                                                                                                                                                                                                                                                                                                                                                                                                                                            |
|                                                                                                                                                                                 |                                                                                                                                                                                                                                                                                                                                                                                                                                                                                                                                                                                                                                                                                                                                                                                                                                                                                                                                                                                                                                                                                                                                                                                                                         |                                                                                                                                                                                                                                                                                                                                                                                                                                                                                                                                                                                                                                                                                                                                                                                                                                                                                                                                                                                                                                                                                                                                                                                                                                                                                                                                                                                         | 16                                                                                                                                                                                                                                                                                                                                                                                                                                                                                                                                                                                                                                                                                                                                                                                                                                                                                                                                                                                                                                                                                                                                                                                                                                                                                                                                                                                                                                                                                                                                                            |
| γ and the parameter garger than the angle                                                                                                                                       | Chair of the strategic                                                                                                                                                                                                                                                                                                                                                                                                                                                                                                                                                                                                                                                                                                                                                                                                                                                                                                                                                                                                                                                                                                                                                                                                  |                                                                                                                                                                                                                                                                                                                                                                                                                                                                                                                                                                                                                                                                                                                                                                                                                                                                                                                                                                                                                                                                                                                                                                                                                                                                                                                                                                                         |                                                                                                                                                                                                                                                                                                                                                                                                                                                                                                                                                                                                                                                                                                                                                                                                                                                                                                                                                                                                                                                                                                                                                                                                                                                                                                                                                                                                                                                                                                                                                               |
|                                                                                                                                                                                 | lay forum                                                                                                                                                                                                                                                                                                                                                                                                                                                                                                                                                                                                                                                                                                                                                                                                                                                                                                                                                                                                                                                                                                                                                                                                               |                                                                                                                                                                                                                                                                                                                                                                                                                                                                                                                                                                                                                                                                                                                                                                                                                                                                                                                                                                                                                                                                                                                                                                                                                                                                                                                                                                                         |                                                                                                                                                                                                                                                                                                                                                                                                                                                                                                                                                                                                                                                                                                                                                                                                                                                                                                                                                                                                                                                                                                                                                                                                                                                                                                                                                                                                                                                                                                                                                               |
|                                                                                                                                                                                 |                                                                                                                                                                                                                                                                                                                                                                                                                                                                                                                                                                                                                                                                                                                                                                                                                                                                                                                                                                                                                                                                                                                                                                                                                         |                                                                                                                                                                                                                                                                                                                                                                                                                                                                                                                                                                                                                                                                                                                                                                                                                                                                                                                                                                                                                                                                                                                                                                                                                                                                                                                                                                                         |                                                                                                                                                                                                                                                                                                                                                                                                                                                                                                                                                                                                                                                                                                                                                                                                                                                                                                                                                                                                                                                                                                                                                                                                                                                                                                                                                                                                                                                                                                                                                               |
|                                                                                                                                                                                 |                                                                                                                                                                                                                                                                                                                                                                                                                                                                                                                                                                                                                                                                                                                                                                                                                                                                                                                                                                                                                                                                                                                                                                                                                         | 12.50                                                                                                                                                                                                                                                                                                                                                                                                                                                                                                                                                                                                                                                                                                                                                                                                                                                                                                                                                                                                                                                                                                                                                                                                                                                                                                                                                                                   | 17                                                                                                                                                                                                                                                                                                                                                                                                                                                                                                                                                                                                                                                                                                                                                                                                                                                                                                                                                                                                                                                                                                                                                                                                                                                                                                                                                                                                                                                                                                                                                            |
| , , , , , , , , , , , , , , , , , , , ,                                                                                                                                         |                                                                                                                                                                                                                                                                                                                                                                                                                                                                                                                                                                                                                                                                                                                                                                                                                                                                                                                                                                                                                                                                                                                                                                                                                         |                                                                                                                                                                                                                                                                                                                                                                                                                                                                                                                                                                                                                                                                                                                                                                                                                                                                                                                                                                                                                                                                                                                                                                                                                                                                                                                                                                                         | 18                                                                                                                                                                                                                                                                                                                                                                                                                                                                                                                                                                                                                                                                                                                                                                                                                                                                                                                                                                                                                                                                                                                                                                                                                                                                                                                                                                                                                                                                                                                                                            |
|                                                                                                                                                                                 |                                                                                                                                                                                                                                                                                                                                                                                                                                                                                                                                                                                                                                                                                                                                                                                                                                                                                                                                                                                                                                                                                                                                                                                                                         |                                                                                                                                                                                                                                                                                                                                                                                                                                                                                                                                                                                                                                                                                                                                                                                                                                                                                                                                                                                                                                                                                                                                                                                                                                                                                                                                                                                         | 19                                                                                                                                                                                                                                                                                                                                                                                                                                                                                                                                                                                                                                                                                                                                                                                                                                                                                                                                                                                                                                                                                                                                                                                                                                                                                                                                                                                                                                                                                                                                                            |
|                                                                                                                                                                                 | Committee chair                                                                                                                                                                                                                                                                                                                                                                                                                                                                                                                                                                                                                                                                                                                                                                                                                                                                                                                                                                                                                                                                                                                                                                                                         |                                                                                                                                                                                                                                                                                                                                                                                                                                                                                                                                                                                                                                                                                                                                                                                                                                                                                                                                                                                                                                                                                                                                                                                                                                                                                                                                                                                         | 20                                                                                                                                                                                                                                                                                                                                                                                                                                                                                                                                                                                                                                                                                                                                                                                                                                                                                                                                                                                                                                                                                                                                                                                                                                                                                                                                                                                                                                                                                                                                                            |
| Items for information                                                                                                                                                           | I                                                                                                                                                                                                                                                                                                                                                                                                                                                                                                                                                                                                                                                                                                                                                                                                                                                                                                                                                                                                                                                                                                                                                                                                                       | 1                                                                                                                                                                                                                                                                                                                                                                                                                                                                                                                                                                                                                                                                                                                                                                                                                                                                                                                                                                                                                                                                                                                                                                                                                                                                                                                                                                                       |                                                                                                                                                                                                                                                                                                                                                                                                                                                                                                                                                                                                                                                                                                                                                                                                                                                                                                                                                                                                                                                                                                                                                                                                                                                                                                                                                                                                                                                                                                                                                               |
| Annathan business (additional diameter)                                                                                                                                         |                                                                                                                                                                                                                                                                                                                                                                                                                                                                                                                                                                                                                                                                                                                                                                                                                                                                                                                                                                                                                                                                                                                                                                                                                         |                                                                                                                                                                                                                                                                                                                                                                                                                                                                                                                                                                                                                                                                                                                                                                                                                                                                                                                                                                                                                                                                                                                                                                                                                                                                                                                                                                                         |                                                                                                                                                                                                                                                                                                                                                                                                                                                                                                                                                                                                                                                                                                                                                                                                                                                                                                                                                                                                                                                                                                                                                                                                                                                                                                                                                                                                                                                                                                                                                               |
| Any other business (additional discussion item                                                                                                                                  |                                                                                                                                                                                                                                                                                                                                                                                                                                                                                                                                                                                                                                                                                                                                                                                                                                                                                                                                                                                                                                                                                                                                                                                                                         |                                                                                                                                                                                                                                                                                                                                                                                                                                                                                                                                                                                                                                                                                                                                                                                                                                                                                                                                                                                                                                                                                                                                                                                                                                                                                                                                                                                         |                                                                                                                                                                                                                                                                                                                                                                                                                                                                                                                                                                                                                                                                                                                                                                                                                                                                                                                                                                                                                                                                                                                                                                                                                                                                                                                                                                                                                                                                                                                                                               |
| Questions from the Dublic relating to accords its                                                                                                                               |                                                                                                                                                                                                                                                                                                                                                                                                                                                                                                                                                                                                                                                                                                                                                                                                                                                                                                                                                                                                                                                                                                                                                                                                                         |                                                                                                                                                                                                                                                                                                                                                                                                                                                                                                                                                                                                                                                                                                                                                                                                                                                                                                                                                                                                                                                                                                                                                                                                                                                                                                                                                                                         |                                                                                                                                                                                                                                                                                                                                                                                                                                                                                                                                                                                                                                                                                                                                                                                                                                                                                                                                                                                                                                                                                                                                                                                                                                                                                                                                                                                                                                                                                                                                                               |
| Questions from the Public relating to agenda ite                                                                                                                                | ems                                                                                                                                                                                                                                                                                                                                                                                                                                                                                                                                                                                                                                                                                                                                                                                                                                                                                                                                                                                                                                                                                                                                                                                                                     | 10 55                                                                                                                                                                                                                                                                                                                                                                                                                                                                                                                                                                                                                                                                                                                                                                                                                                                                                                                                                                                                                                                                                                                                                                                                                                                                                                                                                                                   |                                                                                                                                                                                                                                                                                                                                                                                                                                                                                                                                                                                                                                                                                                                                                                                                                                                                                                                                                                                                                                                                                                                                                                                                                                                                                                                                                                                                                                                                                                                                                               |
| Data of next meeting                                                                                                                                                            |                                                                                                                                                                                                                                                                                                                                                                                                                                                                                                                                                                                                                                                                                                                                                                                                                                                                                                                                                                                                                                                                                                                                                                                                                         | 12.55                                                                                                                                                                                                                                                                                                                                                                                                                                                                                                                                                                                                                                                                                                                                                                                                                                                                                                                                                                                                                                                                                                                                                                                                                                                                                                                                                                                   |                                                                                                                                                                                                                                                                                                                                                                                                                                                                                                                                                                                                                                                                                                                                                                                                                                                                                                                                                                                                                                                                                                                                                                                                                                                                                                                                                                                                                                                                                                                                                               |
| Annual General Meeting: 14 September 2016, St Paul's Church, Queen Caroline Street, Hammersmith, London W6 9PJ                                                                  |                                                                                                                                                                                                                                                                                                                                                                                                                                                                                                                                                                                                                                                                                                                                                                                                                                                                                                                                                                                                                                                                                                                                                                                                                         |                                                                                                                                                                                                                                                                                                                                                                                                                                                                                                                                                                                                                                                                                                                                                                                                                                                                                                                                                                                                                                                                                                                                                                                                                                                                                                                                                                                         |                                                                                                                                                                                                                                                                                                                                                                                                                                                                                                                                                                                                                                                                                                                                                                                                                                                                                                                                                                                                                                                                                                                                                                                                                                                                                                                                                                                                                                                                                                                                                               |
| Seminar & development session: 28 September 2016: Clarence Wing board room, St Mary's Hospital Private/ Public Trust board: 10.00 on 26 October 2016. W12. Hammersmith Hospital |                                                                                                                                                                                                                                                                                                                                                                                                                                                                                                                                                                                                                                                                                                                                                                                                                                                                                                                                                                                                                                                                                                                                                                                                                         |                                                                                                                                                                                                                                                                                                                                                                                                                                                                                                                                                                                                                                                                                                                                                                                                                                                                                                                                                                                                                                                                                                                                                                                                                                                                                                                                                                                         |                                                                                                                                                                                                                                                                                                                                                                                                                                                                                                                                                                                                                                                                                                                                                                                                                                                                                                                                                                                                                                                                                                                                                                                                                                                                                                                                                                                                                                                                                                                                                               |
|                                                                                                                                                                                 | meetings held on 25 May 2016 and 1 June 2016 Action Log Appointments to the Trust board Trust board and board seminar meeting dates 2017/18 Operational items Chief Executive's report Integrated performance report  Month 3 2016/17 Finance report  Month 3 2016/17 Finance report  Items for decision or approval Corporate risk register Board assurance framework Annual complaints report Acute medicine & Chest pain proposals – feedback from engagement Items for discussion  NWL sustainability & transformation plan AHSC Annual report 2015/16 Improving the quality of care - CQC update Patient and public engagement strategy  Board committee reports Audit, risk & governance committee (6 July) Quality committee (15 June / 13 July) Finance and investment committee (20 July) Redevelopment committee (29 June 2016) Items for information  Any other business (additional discussion item Questions from the Public relating to agenda ite  Date of next meeting Annual General Meeting: 14 September 2016, St F Hammersmith, London W6 9PJ Seminar & development session: 28 September 2016, St F Hammersmith, London W6 9PJ Seminar & development session: 28 September 2016, St F Hammersmital | meetings held on 25 May 2016 and 1 June 2016 Action Log Appointments to the Trust board Appointments Chief board and board seminar meeting dates 2017/18  Operational items Chief Executive's report Integrated performance report Anoth 3 2016/17 Finance report Colief financial officer Items for decision or approval Corporate risk register Board assurance framework Annual complaints report Acute medicine & Chest pain proposals — feedback from engagement Items for discussion NWL sustainability & transformation plan AHSC Annual report 2015/16 Improving the quality of care - CQC update Patient and public engagement strategy Director of nursing Director of nursing Director of nursing Director of comms  Redevelopment committee (6 July) Committee chair Quality committee (15 June / 13 July) Committee chair Finance and investment committee (20 July) Redevelopment committee (29 June 2016) Items for information  Any other business (additional discussion item)  Questions from the Public relating to agenda items  Date of next meeting Annual General Meeting: 14 September 2016, St Paul's Church, Queen C. Hammersmith, London W6 9PJ Seminar & development session: 28 September 2016: Clarence Wing boa Hospital | meetings held on 25 May 2016 and 1 June 2016 Action Log Chairman Appointments to the Trust board Chairman Trust board and board seminar meeting dates 2017/18  Operational items Chief Executive's report Chief Executive Integrated performance report Director leads for each domain Month 3 2016/17 Finance report Chief financial officer  Items for decision or approval Corporate risk register Director of nursing Board assurance framework Trust company sec Annual complaints report Director of nursing Multiple form engagement Director of comms  Items for discussion  NWL sustainability & transformation plan Chief executive Director of comms  Items for discussion  NWL sustainability & transformation plan Chief executive AHSC Annual report 2015/16 AHSC director Improving the quality of care - CQC update Director of comms & Chair of the strategic lay forum  Board committee reports  Audit, risk & governance committee (6 July) Committee chair Quality committee (15 June / 13 July) Committee chair Picator of investment committee (20 July) Committee chair Redevelopment committee (29 June 2016) Committee chair Items for information  Any other business (additional discussion item)  Questions from the Public relating to agenda items  Questions from the Public relating to agenda items  12.55  Date of next meeting  Annual General Meeting: 14 September 2016, St Paul's Church, Queen Caroline Str. Hammersmith, London W6 9PJ  Seminar & development session: 28 September 2016: Clarence Wing board room, S |