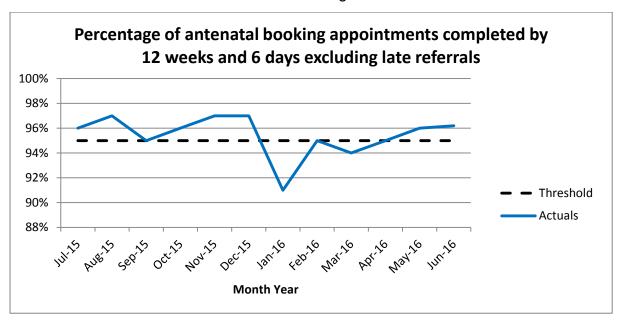

nt) were cancelled by the Trust with 10,080 (7.8 per cent) of these cancelled at less than 6 weeks' notice.

It is suggested that the tolerance of 8.5 per cent for short notice cancellations is revised down in view of the high numbers of patients who are being unnecessarily inconvenienced each month.



Figure 34 – Outpatient appointments cancelled by the Trust with less than 6 weeks' notice for the period April 2015 – June 2016

#### 1.5.11 Responsive: Access to antenatal care – booking appointment

In June 2016, 96.20 per cent of pregnant women accessing antenatal care services completed their booking appointment by 12 weeks and 6 days (excluding late referrals), against the target of 95 per cent or more. The Trust is expected to continue to achieve this access standard during 2016/17.



Figure 35 – Percentage of antenatal booking appointments completed by 12 weeks and 6 days excluding late referrals for the period July 2015 – June 2016

## 1.5.12 Responsive: Complaints

The volume of formal complaints received remains consistent and performance against acknowledgement and response time targets are good.



Figure 36 - Number of complaints received for the period July 2015 - June 2016



Figure 36 – Response times to complaints for the period July 2015 – June 2016

# 2. Finance

Please refer to the Monthly Finance Report for the Trust's finance performance.



| Report to:           | Date of meeting |
|----------------------|-----------------|
| Trust board - public | 27 July 2016    |

# Month 3 Finance report

#### **Executive summary:**

This paper presents the finan