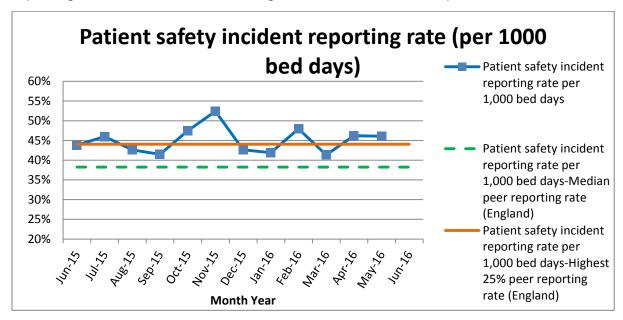

The Trust board noted the value of the patient stories to wider board business, and agreed to continue the 'patient story' presentation.