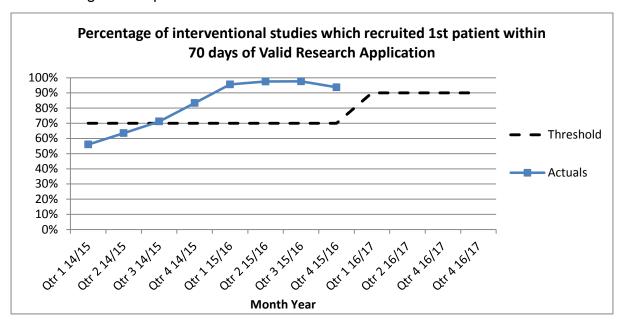

ders in England for Q3 2014/15 to Q2 2015/16.



Figure 15 - Hospital Standardised Mortality Ratios for the period January 2015 - February 2016

#### 1.2.3 Effective: Mortality reviews completed

In February 2016, the trust implemented a new online mortality review process to standardise the way all deaths are reported and reviewed across the trust. This will allow us to report on avoidable mortality in line with new national guidance issued by NHS England. Data for Q1 2016/17 will be available in September 2016.

# 1.2.4 Effective: Recruitment of patients into interventional studies

The forecast for quarter 4 2016/17 is that 94.9 per cent of clinical trials will have recruited their first patient within 70 days of a valid research application, against an internal target of 90 per cent.



Figure 16 - Interventional studies which recruited first patient within 70 days of Valid Application Q1 2014/15 - Q4 2015/16

# 1.3 Caring

# 1.3.1 Caring: Friends and Family Test

The willingness to recommend remains high across all areas. The overall response rate for A&E departments fell in June mainly due to reduced volumes of responses in the Trust paediatric and Western Eye A&E departments. The response rate within the Charing Cross A&E department is consistently achieving the 20 per cent target (23.5 per cent in June).

The outpatient response rate in June also reached the 6 per cent target for the first time since the survey was introduced in this setting.



Figure 17 - Friends and Family: Percentage who would recommend ICHT Inpatients for the period July 2015 – June 2016



Fig