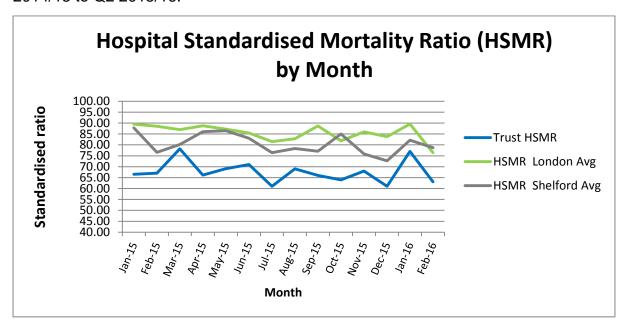

sted below and all relate to practice in our emergency departments.

- Procedural Sedation in Adults Clinical Audit 2015-16
- Vital signs in children
- VTE Risk in lower limb immobilisation in plaster cast

#### 1.2.2 Effective: Mortality data

Our target for mortality rates in 2016/17 is to be in the top five lowest-risk acute non-specialist trusts as measured by the Hospital Standardised Mortality Ratio (HSMR) and Summary Hospital-Level Mortality Indicator (SHMI). The most recent monthly figure for HSMR is 63.09 for February 2016. Across the last year of available data (March 2015 – February 2016), the Trust has the second lowest HSMR for acute non-specialist trusts nationally.

The Trust has the third lowest SHMI of all non-specialist providers in England for Q3 2014/15 to Q2 2015/16.



Figure 15 - Hospital Standardised Mortality Ratios for the period January 2015 - February 2016

#### 1.2.3 Effective: Mortality reviews completed

In February 2016, the trust implemented a new online mortality review process to standardise the way all deaths are reported and reviewed across the trust. This will allow us to report on avoidable mortality in line with new national guidance issued by NHS England. Data for Q1 2016/17 will be available in September 2016.

# 1.2.4 Effective: Recruitment of patients into interventional studies

The forecast for quarter 4 2016/17 is that 94.9 per cent of clinical trials will have recruited their first patient within 70 days of a valid research application, against an internal target of 90 per cent.



Figure 16 - Interventional studies which recr