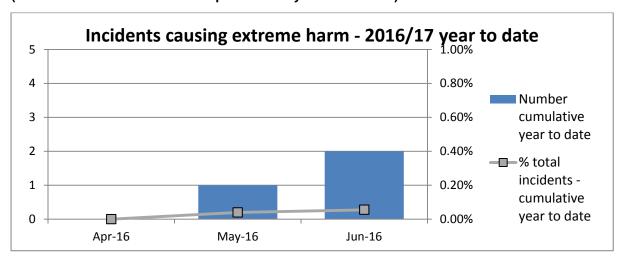

## TRUST BOARD AGENDA – PUBLIC

27 July 2016 11.15 – 13.00 New boardroom, Charing Cross Hospital

| Administrative Matters Chairman's opening remarks & apologies                                                                                                                   |                                                                                                                                                                                                                                                                                                                                                                                                                                                                                                                                                                                                                                                                                                                                                                                                                                                                                                                                                                                                                                                                                                                                                                                                                         |                                                                                                                                                                                                                                                                                                                                                                                                                                                                                                                                                                                                                                                                                                                                                                                                                                                                                                                                                                                                                                                                                                                                                                                                                                                                                                                                                                                         |                                                                                                                                                                                                                                                                                                                                                                                                                                                                                                                                                                                                                                                                                                                                                                                                                                                                                                                                                                                                                                                                                                                                                                                                                                                                                                                                                                                                                                                                                                                                                               |
|---------------------------------------------------------------------------------------------------------------------------------------------------------------------------------|-------------------------------------------------------------------------------------------------------------------------------------------------------------------------------------------------------------------------------------------------------------------------------------------------------------------------------------------------------------------------------------------------------------------------------------------------------------------------------------------------------------------------------------------------------------------------------------------------------------------------------------------------------------------------------------------------------------------------------------------------------------------------------------------------------------------------------------------------------------------------------------------------------------------------------------------------------------------------------------------------------------------------------------------------------------------------------------------------------------------------------------------------------------------------------------------------------------------------|-----------------------------------------------------------------------------------------------------------------------------------------------------------------------------------------------------------------------------------------------------------------------------------------------------------------------------------------------------------------------------------------------------------------------------------------------------------------------------------------------------------------------------------------------------------------------------------------------------------------------------------------------------------------------------------------------------------------------------------------------------------------------------------------------------------------------------------------------------------------------------------------------------------------------------------------------------------------------------------------------------------------------------------------------------------------------------------------------------------------------------------------------------------------------------------------------------------------------------------------------------------------------------------------------------------------------------------------------------------------------------------------|---------------------------------------------------------------------------------------------------------------------------------------------------------------------------------------------------------------------------------------------------------------------------------------------------------------------------------------------------------------------------------------------------------------------------------------------------------------------------------------------------------------------------------------------------------------------------------------------------------------------------------------------------------------------------------------------------------------------------------------------------------------------------------------------------------------------------------------------------------------------------------------------------------------------------------------------------------------------------------------------------------------------------------------------------------------------------------------------------------------------------------------------------------------------------------------------------------------------------------------------------------------------------------------------------------------------------------------------------------------------------------------------------------------------------------------------------------------------------------------------------------------------------------------------------------------|
|                                                                                                                                                                                 |                                                                                                                                                                                                                                                                                                                                                                                                                                                                                                                                                                                                                                                                                                                                                                                                                                                                                                                                                                                                                                                                                                                                                                                                                         |                                                                                                                                                                                                                                                                                                                                                                                                                                                                                                                                                                                                                                                                                                                                                                                                                                                                                                                                                                                                                                                                                                                                                                                                                                                                                                                                                                                         |                                                                                                                                                                                                                                                                                                                                                                                                                                                                                                                                                                                                                                                                                                                                                                                                                                                                                                                                                                                                                                                                                                                                                                                                                                                                                                                                                                                                                                                                                                                                                               |
|                                                                                                                                                                                 | Chairman                                                                                                                                                                                                                                                                                                                                                                                                                                                                                                                                                                                                                                                                                                                                                                                                                                                                                                                                                                                                                                                                                                                                                                                                                | 11.15                                                                                                                                                                                                                                                                                                                                                                                                                                                                                                                                                                                                                                                                                                                                                                                                                                                                                                                                                                                                                                                                                                                                                                                                                                                                                                                                                                                   | Oral                                                                                                                                                                                                                                                                                                                                                                                                                                                                                                                                                                                                                                                                                                                                                                                                                                                                                                                                                                                                                                                                                                                                                                                                                                                                                                                                                                                                                                                                                                                                                          |
| Board member's declarations of interests                                                                                                                                        | Chairman                                                                                                                                                                                                                                                                                                                                                                                                                                                                                                                                                                                                                                                                                                                                                                                                                                                                                                                                                                                                                                                                                                                                                                                                                |                                                                                                                                                                                                                                                                                                                                                                                                                                                                                                                                                                                                                                                                                                                                                                                                                                                                                                                                                                                                                                                                                                                                                                                                                                                                                                                                                                                         | Oral                                                                                                                                                                                                                                                                                                                                                                                                                                                                                                                                                                                                                                                                                                                                                                                                                                                                                                                                                                                                                                                                                                                                                                                                                                                                                                                                                                                                                                                                                                                                                          |
| Minutes of the meeting held on 25 May 2016                                                                                                                                      | Chairman                                                                                                                                                                                                                                                                                                                                                                                                                                                                                                                                                                                                                                                                                                                                                                                                                                                                                                                                                                                                                                                                                                                                                                                                                |                                                                                                                                                                                                                                                                                                                                                                                                                                                                                                                                                                                                                                                                                                                                                                                                                                                                                                                                                                                                                                                                                                                                                                                                                                                                                                                                                                                         | 1                                                                                                                                                                                                                                                                                                                                                                                                                                                                                                                                                                                                                                                                                                                                                                                                                                                                                                                                                                                                                                                                                                                                                                                                                                                                                                                                                                                                                                                                                                                                                             |
| Record of items discussed at Part II of board                                                                                                                                   | Chairman                                                                                                                                                                                                                                                                                                                                                                                                                                                                                                                                                                                                                                                                                                                                                                                                                                                                                                                                                                                                                                                                                                                                                                                                                |                                                                                                                                                                                                                                                                                                                                                                                                                                                                                                                                                                                                                                                                                                                                                                                                                                                                                                                                                                                                                                                                                                                                                                                                                                                                                                                                                                                         | 2                                                                                                                                                                                                                                                                                                                                                                                                                                                                                                                                                                                                                                                                                                                                                                                                                                                                                                                                                                                                                                                                                                                                                                                                                                                                                                                                                                                                                                                                                                                                                             |
| meetings held on 25 May 2016 and 1 June 2016                                                                                                                                    |                                                                                                                                                                                                                                                                                                                                                                                                                                                                                                                                                                                                                                                                                                                                                                                                                                                                                                                                                                                                                                                                                                                                                                                                                         |                                                                                                                                                                                                                                                                                                                                                                                                                                                                                                                                                                                                                                                                                                                                                                                                                                                                                                                                                                                                                                                                                                                                                                                                                                                                                                                                                                                         |                                                                                                                                                                                                                                                                                                                                                                                                                                                                                                                                                                                                                                                                                                                                                                                                                                                                                                                                                                                                                                                                                                                                                                                                                                                                                                                                                                                                                                                                                                                                                               |
| Action Log                                                                                                                                                                      | Chairman                                                                                                                                                                                                                                                                                                                                                                                                                                                                                                                                                                                                                                                                                                                                                                                                                                                                                                                                                                                                                                                                                                                                                                                                                |                                                                                                                                                                                                                                                                                                                                                                                                                                                                                                                                                                                                                                                                                                                                                                                                                                                                                                                                                                                                                                                                                                                                                                                                                                                                                                                                                                                         | 3                                                                                                                                                                                                                                                                                                                                                                                                                                                                                                                                                                                                                                                                                                                                                                                                                                                                                                                                                                                                                                                                                                                                                                                                                                                                                                                                                                                                                                                                                                                                                             |
|                                                                                                                                                                                 |                                                                                                                                                                                                                                                                                                                                                                                                                                                                                                                                                                                                                                                                                                                                                                                                                                                                                                                                                                                                                                                                                                                                                                                                                         |                                                                                                                                                                                                                                                                                                                                                                                                                                                                                                                                                                                                                                                                                                                                                                                                                                                                                                                                                                                                                                                                                                                                                                                                                                                                                                                                                                                         | 4                                                                                                                                                                                                                                                                                                                                                                                                                                                                                                                                                                                                                                                                                                                                                                                                                                                                                                                                                                                                                                                                                                                                                                                                                                                                                                                                                                                                                                                                                                                                                             |
| Trust board and board seminar meeting dates 2017/18                                                                                                                             | Trust company sec                                                                                                                                                                                                                                                                                                                                                                                                                                                                                                                                                                                                                                                                                                                                                                                                                                                                                                                                                                                                                                                                                                                                                                                                       |                                                                                                                                                                                                                                                                                                                                                                                                                                                                                                                                                                                                                                                                                                                                                                                                                                                                                                                                                                                                                                                                                                                                                                                                                                                                                                                                                                                         | 5                                                                                                                                                                                                                                                                                                                                                                                                                                                                                                                                                                                                                                                                                                                                                                                                                                                                                                                                                                                                                                                                                                                                                                                                                                                                                                                                                                                                                                                                                                                                                             |
| Operational items                                                                                                                                                               |                                                                                                                                                                                                                                                                                                                                                                                                                                                                                                                                                                                                                                                                                                                                                                                                                                                                                                                                                                                                                                                                                                                                                                                                                         |                                                                                                                                                                                                                                                                                                                                                                                                                                                                                                                                                                                                                                                                                                                                                                                                                                                                                                                                                                                                                                                                                                                                                                                                                                                                                                                                                                                         |                                                                                                                                                                                                                                                                                                                                                                                                                                                                                                                                                                                                                                                                                                                                                                                                                                                                                                                                                                                                                                                                                                                                                                                                                                                                                                                                                                                                                                                                                                                                                               |
| Chief Executive's report                                                                                                                                                        | Chief executive                                                                                                                                                                                                                                                                                                                                                                                                                                                                                                                                                                                                                                                                                                                                                                                                                                                                                                                                                                                                                                                                                                                                                                                                         | 11.25                                                                                                                                                                                                                                                                                                                                                                                                                                                                                                                                                                                                                                                                                                                                                                                                                                                                                                                                                                                                                                                                                                                                                                                                                                                                                                                                                                                   | 6                                                                                                                                                                                                                                                                                                                                                                                                                                                                                                                                                                                                                                                                                                                                                                                                                                                                                                                                                                                                                                                                                                                                                                                                                                                                                                                                                                                                                                                                                                                                                             |
| Integrated performance report                                                                                                                                                   | Director leads for each                                                                                                                                                                                                                                                                                                                                                                                                                                                                                                                                                                                                                                                                                                                                                                                                                                                                                                                                                                                                                                                                                                                                                                                                 |                                                                                                                                                                                                                                                                                                                                                                                                                                                                                                                                                                                                                                                                                                                                                                                                                                                                                                                                                                                                                                                                                                                                                                                                                                                                                                                                                                                         | 7                                                                                                                                                                                                                                                                                                                                                                                                                                                                                                                                                                                                                                                                                                                                                                                                                                                                                                                                                                                                                                                                                                                                                                                                                                                                                                                                                                                                                                                                                                                                                             |
| March 0, 0040/47 Eigene a grant                                                                                                                                                 |                                                                                                                                                                                                                                                                                                                                                                                                                                                                                                                                                                                                                                                                                                                                                                                                                                                                                                                                                                                                                                                                                                                                                                                                                         |                                                                                                                                                                                                                                                                                                                                                                                                                                                                                                                                                                                                                                                                                                                                                                                                                                                                                                                                                                                                                                                                                                                                                                                                                                                                                                                                                                                         |                                                                                                                                                                                                                                                                                                                                                                                                                                                                                                                                                                                                                                                                                                                                                                                                                                                                                                                                                                                                                                                                                                                                                                                                                                                                                                                                                                                                                                                                                                                                                               |
|                                                                                                                                                                                 | Chief financial officer                                                                                                                                                                                                                                                                                                                                                                                                                                                                                                                                                                                                                                                                                                                                                                                                                                                                                                                                                                                                                                                                                                                                                                                                 |                                                                                                                                                                                                                                                                                                                                                                                                                                                                                                                                                                                                                                                                                                                                                                                                                                                                                                                                                                                                                                                                                                                                                                                                                                                                                                                                                                                         | 8                                                                                                                                                                                                                                                                                                                                                                                                                                                                                                                                                                                                                                                                                                                                                                                                                                                                                                                                                                                                                                                                                                                                                                                                                                                                                                                                                                                                                                                                                                                                                             |
|                                                                                                                                                                                 | Director of auraina                                                                                                                                                                                                                                                                                                                                                                                                                                                                                                                                                                                                                                                                                                                                                                                                                                                                                                                                                                                                                                                                                                                                                                                                     | 44.55                                                                                                                                                                                                                                                                                                                                                                                                                                                                                                                                                                                                                                                                                                                                                                                                                                                                                                                                                                                                                                                                                                                                                                                                                                                                                                                                                                                   | 0                                                                                                                                                                                                                                                                                                                                                                                                                                                                                                                                                                                                                                                                                                                                                                                                                                                                                                                                                                                                                                                                                                                                                                                                                                                                                                                                                                                                                                                                                                                                                             |
|                                                                                                                                                                                 |                                                                                                                                                                                                                                                                                                                                                                                                                                                                                                                                                                                                                                                                                                                                                                                                                                                                                                                                                                                                                                                                                                                                                                                                                         | 11.55                                                                                                                                                                                                                                                                                                                                                                                                                                                                                                                                                                                                                                                                                                                                                                                                                                                                                                                                                                                                                                                                                                                                                                                                                                                                                                                                                                                   | 9                                                                                                                                                                                                                                                                                                                                                                                                                                                                                                                                                                                                                                                                                                                                                                                                                                                                                                                                                                                                                                                                                                                                                                                                                                                                                                                                                                                                                                                                                                                                                             |
|                                                                                                                                                                                 |                                                                                                                                                                                                                                                                                                                                                                                                                                                                                                                                                                                                                                                                                                                                                                                                                                                                                                                                                                                                                                                                                                                                                                                                                         |                                                                                                                                                                                                                                                                                                                                                                                                                                                                                                                                                                                                                                                                                                                                                                                                                                                                                                                                                                                                                                                                                                                                                                                                                                                                                                                                                                                         | 10                                                                                                                                                                                                                                                                                                                                                                                                                                                                                                                                                                                                                                                                                                                                                                                                                                                                                                                                                                                                                                                                                                                                                                                                                                                                                                                                                                                                                                                                                                                                                            |
|                                                                                                                                                                                 |                                                                                                                                                                                                                                                                                                                                                                                                                                                                                                                                                                                                                                                                                                                                                                                                                                                                                                                                                                                                                                                                                                                                                                                                                         |                                                                                                                                                                                                                                                                                                                                                                                                                                                                                                                                                                                                                                                                                                                                                                                                                                                                                                                                                                                                                                                                                                                                                                                                                                                                                                                                                                                         | 11<br>12                                                                                                                                                                                                                                                                                                                                                                                                                                                                                                                                                                                                                                                                                                                                                                                                                                                                                                                                                                                                                                                                                                                                                                                                                                                                                                                                                                                                                                                                                                                                                      |
| • • • •                                                                                                                                                                         |                                                                                                                                                                                                                                                                                                                                                                                                                                                                                                                                                                                                                                                                                                                                                                                                                                                                                                                                                                                                                                                                                                                                                                                                                         |                                                                                                                                                                                                                                                                                                                                                                                                                                                                                                                                                                                                                                                                                                                                                                                                                                                                                                                                                                                                                                                                                                                                                                                                                                                                                                                                                                                         | 12                                                                                                                                                                                                                                                                                                                                                                                                                                                                                                                                                                                                                                                                                                                                                                                                                                                                                                                                                                                                                                                                                                                                                                                                                                                                                                                                                                                                                                                                                                                                                            |
|                                                                                                                                                                                 | Birodor or commo                                                                                                                                                                                                                                                                                                                                                                                                                                                                                                                                                                                                                                                                                                                                                                                                                                                                                                                                                                                                                                                                                                                                                                                                        |                                                                                                                                                                                                                                                                                                                                                                                                                                                                                                                                                                                                                                                                                                                                                                                                                                                                                                                                                                                                                                                                                                                                                                                                                                                                                                                                                                                         |                                                                                                                                                                                                                                                                                                                                                                                                                                                                                                                                                                                                                                                                                                                                                                                                                                                                                                                                                                                                                                                                                                                                                                                                                                                                                                                                                                                                                                                                                                                                                               |
|                                                                                                                                                                                 | Chief executive                                                                                                                                                                                                                                                                                                                                                                                                                                                                                                                                                                                                                                                                                                                                                                                                                                                                                                                                                                                                                                                                                                                                                                                                         | 12 15                                                                                                                                                                                                                                                                                                                                                                                                                                                                                                                                                                                                                                                                                                                                                                                                                                                                                                                                                                                                                                                                                                                                                                                                                                                                                                                                                                                   | 13                                                                                                                                                                                                                                                                                                                                                                                                                                                                                                                                                                                                                                                                                                                                                                                                                                                                                                                                                                                                                                                                                                                                                                                                                                                                                                                                                                                                                                                                                                                                                            |
|                                                                                                                                                                                 |                                                                                                                                                                                                                                                                                                                                                                                                                                                                                                                                                                                                                                                                                                                                                                                                                                                                                                                                                                                                                                                                                                                                                                                                                         | 12.10                                                                                                                                                                                                                                                                                                                                                                                                                                                                                                                                                                                                                                                                                                                                                                                                                                                                                                                                                                                                                                                                                                                                                                                                                                                                                                                                                                                   | 14                                                                                                                                                                                                                                                                                                                                                                                                                                                                                                                                                                                                                                                                                                                                                                                                                                                                                                                                                                                                                                                                                                                                                                                                                                                                                                                                                                                                                                                                                                                                                            |
|                                                                                                                                                                                 |                                                                                                                                                                                                                                                                                                                                                                                                                                                                                                                                                                                                                                                                                                                                                                                                                                                                                                                                                                                                                                                                                                                                                                                                                         |                                                                                                                                                                                                                                                                                                                                                                                                                                                                                                                                                                                                                                                                                                                                                                                                                                                                                                                                                                                                                                                                                                                                                                                                                                                                                                                                                                                         | 15                                                                                                                                                                                                                                                                                                                                                                                                                                                                                                                                                                                                                                                                                                                                                                                                                                                                                                                                                                                                                                                                                                                                                                                                                                                                                                                                                                                                                                                                                                                                                            |
|                                                                                                                                                                                 |                                                                                                                                                                                                                                                                                                                                                                                                                                                                                                                                                                                                                                                                                                                                                                                                                                                                                                                                                                                                                                                                                                                                                                                                                         |                                                                                                                                                                                                                                                                                                                                                                                                                                                                                                                                                                                                                                                                                                                                                                                                                                                                                                                                                                                                                                                                                                                                                                                                                                                                                                                                                                                         | 16                                                                                                                                                                                                                                                                                                                                                                                                                                                                                                                                                                                                                                                                                                                                                                                                                                                                                                                                                                                                                                                                                                                                                                                                                                                                                                                                                                                                                                                                                                                                                            |
| γ and the parameter garger than the angle                                                                                                                                       | Chair of the strategic                                                                                                                                                                                                                                                                                                                                                                                                                                                                                                                                                                                                                                                                                                                                                                                                                                                                                                                                                                                                                                                                                                                                                                                                  |                                                                                                                                                                                                                                                                                                                                                                                                                                                                                                                                                                                                                                                                                                                                                                                                                                                                                                                                                                                                                                                                                                                                                                                                                                                                                                                                                                                         |                                                                                                                                                                                                                                                                                                                                                                                                                                                                                                                                                                                                                                                                                                                                                                                                                                                                                                                                                                                                                                                                                                                                                                                                                                                                                                                                                                                                                                                                                                                                                               |
|                                                                                                                                                                                 | lay forum                                                                                                                                                                                                                                                                                                                                                                                                                                                                                                                                                                                                                                                                                                                                                                                                                                                                                                                                                                                                                                                                                                                                                                                                               |                                                                                                                                                                                                                                                                                                                                                                                                                                                                                                                                                                                                                                                                                                                                                                                                                                                                                                                                                                                                                                                                                                                                                                                                                                                                                                                                                                                         |                                                                                                                                                                                                                                                                                                                                                                                                                                                                                                                                                                                                                                                                                                                                                                                                                                                                                                                                                                                                                                                                                                                                                                                                                                                                                                                                                                                                                                                                                                                                                               |
|                                                                                                                                                                                 |                                                                                                                                                                                                                                                                                                                                                                                                                                                                                                                                                                                                                                                                                                                                                                                                                                                                                                                                                                                                                                                                                                                                                                                                                         |                                                                                                                                                                                                                                                                                                                                                                                                                                                                                                                                                                                                                                                                                                                                                                                                                                                                                                                                                                                                                                                                                                                                                                                                                                                                                                                                                                                         |                                                                                                                                                                                                                                                                                                                                                                                                                                                                                                                                                                                                                                                                                                                                                                                                                                                                                                                                                                                                                                                                                                                                                                                                                                                                                                                                                                                                                                                                                                                                                               |
|                                                                                                                                                                                 |                                                                                                                                                                                                                                                                                                                                                                                                                                                                                                                                                                                                                                                                                                                                                                                                                                                                                                                                                                                                                                                                                                                                                                                                                         | 12.50                                                                                                                                                                                                                                                                                                                                                                                                                                                                                                                                                                                                                                                                                                                                                                                                                                                                                                                                                                                                                                                                                                                                                                                                                                                                                                                                                                                   | 17                                                                                                                                                                                                                                                                                                                                                                                                                                                                                                                                                                                                                                                                                                                                                                                                                                                                                                                                                                                                                                                                                                                                                                                                                                                                                                                                                                                                                                                                                                                                                            |
| , , , , , , , , , , , , , , , , , , , ,                                                                                                                                         |                                                                                                                                                                                                                                                                                                                                                                                                                                                                                                                                                                                                                                                                                                                                                                                                                                                                                                                                                                                                                                                                                                                                                                                                                         |                                                                                                                                                                                                                                                                                                                                                                                                                                                                                                                                                                                                                                                                                                                                                                                                                                                                                                                                                                                                                                                                                                                                                                                                                                                                                                                                                                                         | 18                                                                                                                                                                                                                                                                                                                                                                                                                                                                                                                                                                                                                                                                                                                                                                                                                                                                                                                                                                                                                                                                                                                                                                                                                                                                                                                                                                                                                                                                                                                                                            |
|                                                                                                                                                                                 |                                                                                                                                                                                                                                                                                                                                                                                                                                                                                                                                                                                                                                                                                                                                                                                                                                                                                                                                                                                                                                                                                                                                                                                                                         |                                                                                                                                                                                                                                                                                                                                                                                                                                                                                                                                                                                                                                                                                                                                                                                                                                                                                                                                                                                                                                                                                                                                                                                                                                                                                                                                                                                         | 19                                                                                                                                                                                                                                                                                                                                                                                                                                                                                                                                                                                                                                                                                                                                                                                                                                                                                                                                                                                                                                                                                                                                                                                                                                                                                                                                                                                                                                                                                                                                                            |
|                                                                                                                                                                                 | Committee chair                                                                                                                                                                                                                                                                                                                                                                                                                                                                                                                                                                                                                                                                                                                                                                                                                                                                                                                                                                                                                                                                                                                                                                                                         |                                                                                                                                                                                                                                                                                                                                                                                                                                                                                                                                                                                                                                                                                                                                                                                                                                                                                                                                                                                                                                                                                                                                                                                                                                                                                                                                                                                         | 20                                                                                                                                                                                                                                                                                                                                                                                                                                                                                                                                                                                                                                                                                                                                                                                                                                                                                                                                                                                                                                                                                                                                                                                                                                                                                                                                                                                                                                                                                                                                                            |
| Items for information                                                                                                                                                           | I                                                                                                                                                                                                                                                                                                                                                                                                                                                                                                                                                                                                                                                                                                                                                                                                                                                                                                                                                                                                                                                                                                                                                                                                                       | 1                                                                                                                                                                                                                                                                                                                                                                                                                                                                                                                                                                                                                                                                                                                                                                                                                                                                                                                                                                                                                                                                                                                                                                                                                                                                                                                                                                                       |                                                                                                                                                                                                                                                                                                                                                                                                                                                                                                                                                                                                                                                                                                                                                                                                                                                                                                                                                                                                                                                                                                                                                                                                                                                                                                                                                                                                                                                                                                                                                               |
| Annathan business (additional diameter)                                                                                                                                         |                                                                                                                                                                                                                                                                                                                                                                                                                                                                                                                                                                                                                                                                                                                                                                                                                                                                                                                                                                                                                                                                                                                                                                                                                         |                                                                                                                                                                                                                                                                                                                                                                                                                                                                                                                                                                                                                                                                                                                                                                                                                                                                                                                                                                                                                                                                                                                                                                                                                                                                                                                                                                                         |                                                                                                                                                                                                                                                                                                                                                                                                                                                                                                                                                                                                                                                                                                                                                                                                                                                                                                                                                                                                                                                                                                                                                                                                                                                                                                                                                                                                                                                                                                                                                               |
| Any other business (additional discussion item                                                                                                                                  |                                                                                                                                                                                                                                                                                                                                                                                                                                                                                                                                                                                                                                                                                                                                                                                                                                                                                                                                                                                                                                                                                                                                                                                                                         |                                                                                                                                                                                                                                                                                                                                                                                                                                                                                                                                                                                                                                                                                                                                                                                                                                                                                                                                                                                                                                                                                                                                                                                                                                                                                                                                                                                         |                                                                                                                                                                                                                                                                                                                                                                                                                                                                                                                                                                                                                                                                                                                                                                                                                                                                                                                                                                                                                                                                                                                                                                                                                                                                                                                                                                                                                                                                                                                                                               |
| Questions from the Dublic relating to accords its                                                                                                                               |                                                                                                                                                                                                                                                                                                                                                                                                                                                                                                                                                                                                                                                                                                                                                                                                                                                                                                                                                                                                                                                                                                                                                                                                                         |                                                                                                                                                                                                                                                                                                                                                                                                                                                                                                                                                                                                                                                                                                                                                                                                                                                                                                                                                                                                                                                                                                                                                                                                                                                                                                                                                                                         |                                                                                                                                                                                                                                                                                                                                                                                                                                                                                                                                                                                                                                                                                                                                                                                                                                                                                                                                                                                                                                                                                                                                                                                                                                                                                                                                                                                                                                                                                                                                                               |
| Questions from the Public relating to agenda ite                                                                                                                                | ems                                                                                                                                                                                                                                                                                                                                                                                                                                                                                                                                                                                                                                                                                                                                                                                                                                                                                                                                                                                                                                                                                                                                                                                                                     | 10 55                                                                                                                                                                                                                                                                                                                                                                                                                                                                                                                                                                                                                                                                                                                                                                                                                                                                                                                                                                                                                                                                                                                                                                                                                                                                                                                                                                                   |                                                                                                                                                                                                                                                                                                                                                                                                                                                                                                                                                                                                                                                                                                                                                                                                                                                                                                                                                                                                                                                                                                                                                                                                                                                                                                                                                                                                                                                                                                                                                               |
| Data of next meeting                                                                                                                                                            |                                                                                                                                                                                                                                                                                                                                                                                                                                                                                                                                                                                                                                                                                                                                                                                                                                                                                                                                                                                                                                                                                                                                                                                                                         | 12.55                                                                                                                                                                                                                                                                                                                                                                                                                                                                                                                                                                                                                                                                                                                                                                                                                                                                                                                                                                                                                                                                                                                                                                                                                                                                                                                                                                                   |                                                                                                                                                                                                                                                                                                                                                                                                                                                                                                                                                                                                                                                                                                                                                                                                                                                                                                                                                                                                                                                                                                                                                                                                                                                                                                                                                                                                                                                                                                                                                               |
| Annual General Meeting: 14 September 2016, St Paul's Church, Queen Caroline Street, Hammersmith, London W6 9PJ                                                                  |                                                                                                                                                                                                                                                                                                                                                                                                                                                                                                                                                                                                                                                                                                                                                                                                                                                                                                                                                                                                                                                                                                                                                                                                                         |                                                                                                                                                                                                                                                                                                                                                                                                                                                                                                                                                                                                                                                                                                                                                                                                                                                                                                                                                                                                                                                                                                                                                                                                                                                                                                                                                                                         |                                                                                                                                                                                                                                                                                                                                                                                                                                                                                                                                                                                                                                                                                                                                                                                                                                                                                                                                                                                                                                                                                                                                                                                                                                                                                                                                                                                                                                                                                                                                                               |
| Seminar & development session: 28 September 2016: Clarence Wing board room, St Mary's Hospital Private/ Public Trust board: 10.00 on 26 October 2016. W12. Hammersmith Hospital |                                                                                                                                                                                                                                                                                                                                                                                                                                                                                                                                                                                                                                                                                                                                                                                                                                                                                                                                                                                                                                                                                                                                                                                                                         |                                                                                                                                                                                                                                                                                                                                                                                                                                                                                                                                                                                                                                                                                                                                                                                                                                                                                                                                                                                                                                                                                                                                                                                                                                                                                                                                                                                         |                                                                                                                                                                                                                                                                                                                                                                                                                                                                                                                                                                                                                                                                                                                                                                                                                                                                                                                                                                                                                                                                                                                                                                                                                                                                                                                                                                                                                                                                                                                                                               |
|                                                                                                                                                                                 | meetings held on 25 May 2016 and 1 June 2016 Action Log Appointments to the Trust board Trust board and board seminar meeting dates 2017/18 Operational items Chief Executive's report Integrated performance report  Month 3 2016/17 Finance report  Month 3 2016/17 Finance report  Items for decision or approval Corporate risk register Board assurance framework Annual complaints report Acute medicine & Chest pain proposals – feedback from engagement Items for discussion  NWL sustainability & transformation plan AHSC Annual report 2015/16 Improving the quality of care - CQC update Patient and public engagement strategy  Board committee reports Audit, risk & governance committee (6 July) Quality committee (15 June / 13 July) Finance and investment committee (20 July) Redevelopment committee (29 June 2016) Items for information  Any other business (additional discussion item Questions from the Public relating to agenda ite  Date of next meeting Annual General Meeting: 14 September 2016, St F Hammersmith, London W6 9PJ Seminar & development session: 28 September 2016, St F Hammersmith, London W6 9PJ Seminar & development session: 28 September 2016, St F Hammersmital | meetings held on 25 May 2016 and 1 June 2016 Action Log Appointments to the Trust board Appointments Chief board and board seminar meeting dates 2017/18  Operational items Chief Executive's report Integrated performance report Anoth 3 2016/17 Finance report Colief financial officer Items for decision or approval Corporate risk register Board assurance framework Annual complaints report Acute medicine & Chest pain proposals — feedback from engagement Items for discussion NWL sustainability & transformation plan AHSC Annual report 2015/16 Improving the quality of care - CQC update Patient and public engagement strategy Director of nursing Director of nursing Director of nursing Director of comms  Redevelopment committee (6 July) Committee chair Quality committee (15 June / 13 July) Committee chair Finance and investment committee (20 July) Redevelopment committee (29 June 2016) Items for information  Any other business (additional discussion item)  Questions from the Public relating to agenda items  Date of next meeting Annual General Meeting: 14 September 2016, St Paul's Church, Queen C. Hammersmith, London W6 9PJ Seminar & development session: 28 September 2016: Clarence Wing boa Hospital | meetings held on 25 May 2016 and 1 June 2016 Action Log Chairman Appointments to the Trust board Chairman Trust board and board seminar meeting dates 2017/18  Operational items Chief Executive's report Chief Executive Integrated performance report Director leads for each domain Month 3 2016/17 Finance report Chief financial officer  Items for decision or approval Corporate risk register Director of nursing Board assurance framework Trust company sec Annual complaints report Director of nursing Multiple form engagement Director of comms  Items for discussion  NWL sustainability & transformation plan Chief executive Director of comms  Items for discussion  NWL sustainability & transformation plan Chief executive AHSC Annual report 2015/16 AHSC director Improving the quality of care - CQC update Director of comms & Chair of the strategic lay forum  Board committee reports  Audit, risk & governance committee (6 July) Committee chair Quality committee (15 June / 13 July) Committee chair Picator of investment committee (20 July) Committee chair Redevelopment committee (29 June 2016) Committee chair Items for information  Any other business (additional discussion item)  Questions from the Public relating to agenda items  Questions from the Public relating to agenda items  12.55  Date of next meeting  Annual General Meeting: 14 September 2016, St Paul's Church, Queen Caroline Str. Hammersmith, London W6 9PJ  Seminar & development session: 28 September 2016: Clarence Wing board room, S |