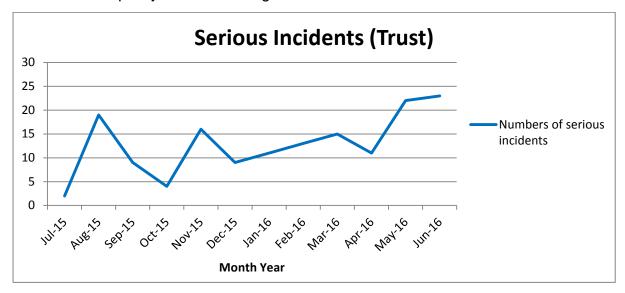

## TRUST BOARD AGENDA – PUBLIC

27 July 2016 11.15 – 13.00 New boardroom, Charing Cross Hospital

| Administrative Matters Chairman's opening remarks & apologies                                                                                                                   |                                                                                                                                                                                                                                                                                                                                                                                                                                                                                                                                                                                                                                                                                                                                                                                                                                                                                                                                                                                                                                                                                                                                                                                                                         |                                                                                                                                                                                                                                                                                                                                                                                                                                                                                                                                                                                                                                                                                                                                                                                                                                                                                                                                                                                                                                                                                                                                                                                                                                                                                                                                                                                         |                                                                                                                                                                                                                                                                                                                                                                                                                                                                                                                                                                                                                                                                                                                                                                                                                                                                                                                                                                                                                                                                                                                                                                                                                                                                                                                                                                                                                                                                                                                                                               |
|---------------------------------------------------------------------------------------------------------------------------------------------------------------------------------|-------------------------------------------------------------------------------------------------------------------------------------------------------------------------------------------------------------------------------------------------------------------------------------------------------------------------------------------------------------------------------------------------------------------------------------------------------------------------------------------------------------------------------------------------------------------------------------------------------------------------------------------------------------------------------------------------------------------------------------------------------------------------------------------------------------------------------------------------------------------------------------------------------------------------------------------------------------------------------------------------------------------------------------------------------------------------------------------------------------------------------------------------------------------------------------------------------------------------|-----------------------------------------------------------------------------------------------------------------------------------------------------------------------------------------------------------------------------------------------------------------------------------------------------------------------------------------------------------------------------------------------------------------------------------------------------------------------------------------------------------------------------------------------------------------------------------------------------------------------------------------------------------------------------------------------------------------------------------------------------------------------------------------------------------------------------------------------------------------------------------------------------------------------------------------------------------------------------------------------------------------------------------------------------------------------------------------------------------------------------------------------------------------------------------------------------------------------------------------------------------------------------------------------------------------------------------------------------------------------------------------|---------------------------------------------------------------------------------------------------------------------------------------------------------------------------------------------------------------------------------------------------------------------------------------------------------------------------------------------------------------------------------------------------------------------------------------------------------------------------------------------------------------------------------------------------------------------------------------------------------------------------------------------------------------------------------------------------------------------------------------------------------------------------------------------------------------------------------------------------------------------------------------------------------------------------------------------------------------------------------------------------------------------------------------------------------------------------------------------------------------------------------------------------------------------------------------------------------------------------------------------------------------------------------------------------------------------------------------------------------------------------------------------------------------------------------------------------------------------------------------------------------------------------------------------------------------|
|                                                                                                                                                                                 |                                                                                                                                                                                                                                                                                                                                                                                                                                                                                                                                                                                                                                                                                                                                                                                                                                                                                                                                                                                                                                                                                                                                                                                                                         |                                                                                                                                                                                                                                                                                                                                                                                                                                                                                                                                                                                                                                                                                                                                                                                                                                                                                                                                                                                                                                                                                                                                                                                                                                                                                                                                                                                         |                                                                                                                                                                                                                                                                                                                                                                                                                                                                                                                                                                                                                                                                                                                                                                                                                                                                                                                                                                                                                                                                                                                                                                                                                                                                                                                                                                                                                                                                                                                                                               |
|                                                                                                                                                                                 | Chairman                                                                                                                                                                                                                                                                                                                                                                                                                                                                                                                                                                                                                                                                                                                                                                                                                                                                                                                                                                                                                                                                                                                                                                                                                | 11.15                                                                                                                                                                                                                                                                                                                                                                                                                                                                                                                                                                                                                                                                                                                                                                                                                                                                                                                                                                                                                                                                                                                                                                                                                                                                                                                                                                                   | Oral                                                                                                                                                                                                                                                                                                                                                                                                                                                                                                                                                                                                                                                                                                                                                                                                                                                                                                                                                                                                                                                                                                                                                                                                                                                                                                                                                                                                                                                                                                                                                          |
| Board member's declarations of interests                                                                                                                                        | Chairman                                                                                                                                                                                                                                                                                                                                                                                                                                                                                                                                                                                                                                                                                                                                                                                                                                                                                                                                                                                                                                                                                                                                                                                                                |                                                                                                                                                                                                                                                                                                                                                                                                                                                                                                                                                                                                                                                                                                                                                                                                                                                                                                                                                                                                                                                                                                                                                                                                                                                                                                                                                                                         | Oral                                                                                                                                                                                                                                                                                                                                                                                                                                                                                                                                                                                                                                                                                                                                                                                                                                                                                                                                                                                                                                                                                                                                                                                                                                                                                                                                                                                                                                                                                                                                                          |
| Minutes of the meeting held on 25 May 2016                                                                                                                                      | Chairman                                                                                                                                                                                                                                                                                                                                                                                                                                                                                                                                                                                                                                                                                                                                                                                                                                                                                                                                                                                                                                                                                                                                                                                                                |                                                                                                                                                                                                                                                                                                                                                                                                                                                                                                                                                                                                                                                                                                                                                                                                                                                                                                                                                                                                                                                                                                                                                                                                                                                                                                                                                                                         | 1                                                                                                                                                                                                                                                                                                                                                                                                                                                                                                                                                                                                                                                                                                                                                                                                                                                                                                                                                                                                                                                                                                                                                                                                                                                                                                                                                                                                                                                                                                                                                             |
| Record of items discussed at Part II of board                                                                                                                                   | Chairman                                                                                                                                                                                                                                                                                                                                                                                                                                                                                                                                                                                                                                                                                                                                                                                                                                                                                                                                                                                                                                                                                                                                                                                                                |                                                                                                                                                                                                                                                                                                                                                                                                                                                                                                                                                                                                                                                                                                                                                                                                                                                                                                                                                                                                                                                                                                                                                                                                                                                                                                                                                                                         | 2                                                                                                                                                                                                                                                                                                                                                                                                                                                                                                                                                                                                                                                                                                                                                                                                                                                                                                                                                                                                                                                                                                                                                                                                                                                                                                                                                                                                                                                                                                                                                             |
| meetings held on 25 May 2016 and 1 June 2016                                                                                                                                    |                                                                                                                                                                                                                                                                                                                                                                                                                                                                                                                                                                                                                                                                                                                                                                                                                                                                                                                                                                                                                                                                                                                                                                                                                         |                                                                                                                                                                                                                                                                                                                                                                                                                                                                                                                                                                                                                                                                                                                                                                                                                                                                                                                                                                                                                                                                                                                                                                                                                                                                                                                                                                                         |                                                                                                                                                                                                                                                                                                                                                                                                                                                                                                                                                                                                                                                                                                                                                                                                                                                                                                                                                                                                                                                                                                                                                                                                                                                                                                                                                                                                                                                                                                                                                               |
| Action Log                                                                                                                                                                      | Chairman                                                                                                                                                                                                                                                                                                                                                                                                                                                                                                                                                                                                                                                                                                                                                                                                                                                                                                                                                                                                                                                                                                                                                                                                                |                                                                                                                                                                                                                                                                                                                                                                                                                                                                                                                                                                                                                                                                                                                                                                                                                                                                                                                                                                                                                                                                                                                                                                                                                                                                                                                                                                                         | 3                                                                                                                                                                                                                                                                                                                                                                                                                                                                                                                                                                                                                                                                                                                                                                                                                                                                                                                                                                                                                                                                                                                                                                                                                                                                                                                                                                                                                                                                                                                                                             |
|                                                                                                                                                                                 |                                                                                                                                                                                                                                                                                                                                                                                                                                                                                                                                                                                                                                                                                                                                                                                                                                                                                                                                                                                                                                                                                                                                                                                                                         |                                                                                                                                                                                                                                                                                                                                                                                                                                                                                                                                                                                                                                                                                                                                                                                                                                                                                                                                                                                                                                                                                                                                                                                                                                                                                                                                                                                         | 4                                                                                                                                                                                                                                                                                                                                                                                                                                                                                                                                                                                                                                                                                                                                                                                                                                                                                                                                                                                                                                                                                                                                                                                                                                                                                                                                                                                                                                                                                                                                                             |
| Trust board and board seminar meeting dates 2017/18                                                                                                                             | Trust company sec                                                                                                                                                                                                                                                                                                                                                                                                                                                                                                                                                                                                                                                                                                                                                                                                                                                                                                                                                                                                                                                                                                                                                                                                       |                                                                                                                                                                                                                                                                                                                                                                                                                                                                                                                                                                                                                                                                                                                                                                                                                                                                                                                                                                                                                                                                                                                                                                                                                                                                                                                                                                                         | 5                                                                                                                                                                                                                                                                                                                                                                                                                                                                                                                                                                                                                                                                                                                                                                                                                                                                                                                                                                                                                                                                                                                                                                                                                                                                                                                                                                                                                                                                                                                                                             |
| Operational items                                                                                                                                                               |                                                                                                                                                                                                                                                                                                                                                                                                                                                                                                                                                                                                                                                                                                                                                                                                                                                                                                                                                                                                                                                                                                                                                                                                                         |                                                                                                                                                                                                                                                                                                                                                                                                                                                                                                                                                                                                                                                                                                                                                                                                                                                                                                                                                                                                                                                                                                                                                                                                                                                                                                                                                                                         |                                                                                                                                                                                                                                                                                                                                                                                                                                                                                                                                                                                                                                                                                                                                                                                                                                                                                                                                                                                                                                                                                                                                                                                                                                                                                                                                                                                                                                                                                                                                                               |
| Chief Executive's report                                                                                                                                                        | Chief executive                                                                                                                                                                                                                                                                                                                                                                                                                                                                                                                                                                                                                                                                                                                                                                                                                                                                                                                                                                                                                                                                                                                                                                                                         | 11.25                                                                                                                                                                                                                                                                                                                                                                                                                                                                                                                                                                                                                                                                                                                                                                                                                                                                                                                                                                                                                                                                                                                                                                                                                                                                                                                                                                                   | 6                                                                                                                                                                                                                                                                                                                                                                                                                                                                                                                                                                                                                                                                                                                                                                                                                                                                                                                                                                                                                                                                                                                                                                                                                                                                                                                                                                                                                                                                                                                                                             |
| Integrated performance report                                                                                                                                                   | Director leads for each                                                                                                                                                                                                                                                                                                                                                                                                                                                                                                                                                                                                                                                                                                                                                                                                                                                                                                                                                                                                                                                                                                                                                                                                 |                                                                                                                                                                                                                                                                                                                                                                                                                                                                                                                                                                                                                                                                                                                                                                                                                                                                                                                                                                                                                                                                                                                                                                                                                                                                                                                                                                                         | 7                                                                                                                                                                                                                                                                                                                                                                                                                                                                                                                                                                                                                                                                                                                                                                                                                                                                                                                                                                                                                                                                                                                                                                                                                                                                                                                                                                                                                                                                                                                                                             |
| March 0, 0040/47 Eigene a grant                                                                                                                                                 |                                                                                                                                                                                                                                                                                                                                                                                                                                                                                                                                                                                                                                                                                                                                                                                                                                                                                                                                                                                                                                                                                                                                                                                                                         |                                                                                                                                                                                                                                                                                                                                                                                                                                                                                                                                                                                                                                                                                                                                                                                                                                                                                                                                                                                                                                                                                                                                                                                                                                                                                                                                                                                         |                                                                                                                                                                                                                                                                                                                                                                                                                                                                                                                                                                                                                                                                                                                                                                                                                                                                                                                                                                                                                                                                                                                                                                                                                                                                                                                                                                                                                                                                                                                                                               |
|                                                                                                                                                                                 | Chief financial officer                                                                                                                                                                                                                                                                                                                                                                                                                                                                                                                                                                                                                                                                                                                                                                                                                                                                                                                                                                                                                                                                                                                                                                                                 |                                                                                                                                                                                                                                                                                                                                                                                                                                                                                                                                                                                                                                                                                                                                                                                                                                                                                                                                                                                                                                                                                                                                                                                                                                                                                                                                                                                         | 8                                                                                                                                                                                                                                                                                                                                                                                                                                                                                                                                                                                                                                                                                                                                                                                                                                                                                                                                                                                                                                                                                                                                                                                                                                                                                                                                                                                                                                                                                                                                                             |
|                                                                                                                                                                                 | Director of auraina                                                                                                                                                                                                                                                                                                                                                                                                                                                                                                                                                                                                                                                                                                                                                                                                                                                                                                                                                                                                                                                                                                                                                                                                     | 44.55                                                                                                                                                                                                                                                                                                                                                                                                                                                                                                                                                                                                                                                                                                                                                                                                                                                                                                                                                                                                                                                                                                                                                                                                                                                                                                                                                                                   | 0                                                                                                                                                                                                                                                                                                                                                                                                                                                                                                                                                                                                                                                                                                                                                                                                                                                                                                                                                                                                                                                                                                                                                                                                                                                                                                                                                                                                                                                                                                                                                             |
|                                                                                                                                                                                 |                                                                                                                                                                                                                                                                                                                                                                                                                                                                                                                                                                                                                                                                                                                                                                                                                                                                                                                                                                                                                                                                                                                                                                                                                         | 11.55                                                                                                                                                                                                                                                                                                                                                                                                                                                                                                                                                                                                                                                                                                                                                                                                                                                                                                                                                                                                                                                                                                                                                                                                                                                                                                                                                                                   | 9                                                                                                                                                                                                                                                                                                                                                                                                                                                                                                                                                                                                                                                                                                                                                                                                                                                                                                                                                                                                                                                                                                                                                                                                                                                                                                                                                                                                                                                                                                                                                             |
|                                                                                                                                                                                 |                                                                                                                                                                                                                                                                                                                                                                                                                                                                                                                                                                                                                                                                                                                                                                                                                                                                                                                                                                                                                                                                                                                                                                                                                         |                                                                                                                                                                                                                                                                                                                                                                                                                                                                                                                                                                                                                                                                                                                                                                                                                                                                                                                                                                                                                                                                                                                                                                                                                                                                                                                                                                                         | 10                                                                                                                                                                                                                                                                                                                                                                                                                                                                                                                                                                                                                                                                                                                                                                                                                                                                                                                                                                                                                                                                                                                                                                                                                                                                                                                                                                                                                                                                                                                                                            |
|                                                                                                                                                                                 |                                                                                                                                                                                                                                                                                                                                                                                                                                                                                                                                                                                                                                                                                                                                                                                                                                                                                                                                                                                                                                                                                                                                                                                                                         |                                                                                                                                                                                                                                                                                                                                                                                                                                                                                                                                                                                                                                                                                                                                                                                                                                                                                                                                                                                                                                                                                                                                                                                                                                                                                                                                                                                         | 11<br>12                                                                                                                                                                                                                                                                                                                                                                                                                                                                                                                                                                                                                                                                                                                                                                                                                                                                                                                                                                                                                                                                                                                                                                                                                                                                                                                                                                                                                                                                                                                                                      |
| • • • •                                                                                                                                                                         |                                                                                                                                                                                                                                                                                                                                                                                                                                                                                                                                                                                                                                                                                                                                                                                                                                                                                                                                                                                                                                                                                                                                                                                                                         |                                                                                                                                                                                                                                                                                                                                                                                                                                                                                                                                                                                                                                                                                                                                                                                                                                                                                                                                                                                                                                                                                                                                                                                                                                                                                                                                                                                         | 12                                                                                                                                                                                                                                                                                                                                                                                                                                                                                                                                                                                                                                                                                                                                                                                                                                                                                                                                                                                                                                                                                                                                                                                                                                                                                                                                                                                                                                                                                                                                                            |
|                                                                                                                                                                                 | Birodor or commo                                                                                                                                                                                                                                                                                                                                                                                                                                                                                                                                                                                                                                                                                                                                                                                                                                                                                                                                                                                                                                                                                                                                                                                                        |                                                                                                                                                                                                                                                                                                                                                                                                                                                                                                                                                                                                                                                                                                                                                                                                                                                                                                                                                                                                                                                                                                                                                                                                                                                                                                                                                                                         |                                                                                                                                                                                                                                                                                                                                                                                                                                                                                                                                                                                                                                                                                                                                                                                                                                                                                                                                                                                                                                                                                                                                                                                                                                                                                                                                                                                                                                                                                                                                                               |
|                                                                                                                                                                                 | Chief executive                                                                                                                                                                                                                                                                                                                                                                                                                                                                                                                                                                                                                                                                                                                                                                                                                                                                                                                                                                                                                                                                                                                                                                                                         | 12 15                                                                                                                                                                                                                                                                                                                                                                                                                                                                                                                                                                                                                                                                                                                                                                                                                                                                                                                                                                                                                                                                                                                                                                                                                                                                                                                                                                                   | 13                                                                                                                                                                                                                                                                                                                                                                                                                                                                                                                                                                                                                                                                                                                                                                                                                                                                                                                                                                                                                                                                                                                                                                                                                                                                                                                                                                                                                                                                                                                                                            |
|                                                                                                                                                                                 |                                                                                                                                                                                                                                                                                                                                                                                                                                                                                                                                                                                                                                                                                                                                                                                                                                                                                                                                                                                                                                                                                                                                                                                                                         | 12.10                                                                                                                                                                                                                                                                                                                                                                                                                                                                                                                                                                                                                                                                                                                                                                                                                                                                                                                                                                                                                                                                                                                                                                                                                                                                                                                                                                                   | 14                                                                                                                                                                                                                                                                                                                                                                                                                                                                                                                                                                                                                                                                                                                                                                                                                                                                                                                                                                                                                                                                                                                                                                                                                                                                                                                                                                                                                                                                                                                                                            |
|                                                                                                                                                                                 |                                                                                                                                                                                                                                                                                                                                                                                                                                                                                                                                                                                                                                                                                                                                                                                                                                                                                                                                                                                                                                                                                                                                                                                                                         |                                                                                                                                                                                                                                                                                                                                                                                                                                                                                                                                                                                                                                                                                                                                                                                                                                                                                                                                                                                                                                                                                                                                                                                                                                                                                                                                                                                         | 15                                                                                                                                                                                                                                                                                                                                                                                                                                                                                                                                                                                                                                                                                                                                                                                                                                                                                                                                                                                                                                                                                                                                                                                                                                                                                                                                                                                                                                                                                                                                                            |
|                                                                                                                                                                                 |                                                                                                                                                                                                                                                                                                                                                                                                                                                                                                                                                                                                                                                                                                                                                                                                                                                                                                                                                                                                                                                                                                                                                                                                                         |                                                                                                                                                                                                                                                                                                                                                                                                                                                                                                                                                                                                                                                                                                                                                                                                                                                                                                                                                                                                                                                                                                                                                                                                                                                                                                                                                                                         | 16                                                                                                                                                                                                                                                                                                                                                                                                                                                                                                                                                                                                                                                                                                                                                                                                                                                                                                                                                                                                                                                                                                                                                                                                                                                                                                                                                                                                                                                                                                                                                            |
| γ and the parameter garger than the angle                                                                                                                                       | Chair of the strategic                                                                                                                                                                                                                                                                                                                                                                                                                                                                                                                                                                                                                                                                                                                                                                                                                                                                                                                                                                                                                                                                                                                                                                                                  |                                                                                                                                                                                                                                                                                                                                                                                                                                                                                                                                                                                                                                                                                                                                                                                                                                                                                                                                                                                                                                                                                                                                                                                                                                                                                                                                                                                         |                                                                                                                                                                                                                                                                                                                                                                                                                                                                                                                                                                                                                                                                                                                                                                                                                                                                                                                                                                                                                                                                                                                                                                                                                                                                                                                                                                                                                                                                                                                                                               |
|                                                                                                                                                                                 | lay forum                                                                                                                                                                                                                                                                                                                                                                                                                                                                                                                                                                                                                                                                                                                                                                                                                                                                                                                                                                                                                                                                                                                                                                                                               |                                                                                                                                                                                                                                                                                                                                                                                                                                                                                                                                                                                                                                                                                                                                                                                                                                                                                                                                                                                                                                                                                                                                                                                                                                                                                                                                                                                         |                                                                                                                                                                                                                                                                                                                                                                                                                                                                                                                                                                                                                                                                                                                                                                                                                                                                                                                                                                                                                                                                                                                                                                                                                                                                                                                                                                                                                                                                                                                                                               |
|                                                                                                                                                                                 |                                                                                                                                                                                                                                                                                                                                                                                                                                                                                                                                                                                                                                                                                                                                                                                                                                                                                                                                                                                                                                                                                                                                                                                                                         |                                                                                                                                                                                                                                                                                                                                                                                                                                                                                                                                                                                                                                                                                                                                                                                                                                                                                                                                                                                                                                                                                                                                                                                                                                                                                                                                                                                         |                                                                                                                                                                                                                                                                                                                                                                                                                                                                                                                                                                                                                                                                                                                                                                                                                                                                                                                                                                                                                                                                                                                                                                                                                                                                                                                                                                                                                                                                                                                                                               |
|                                                                                                                                                                                 |                                                                                                                                                                                                                                                                                                                                                                                                                                                                                                                                                                                                                                                                                                                                                                                                                                                                                                                                                                                                                                                                                                                                                                                                                         | 12.50                                                                                                                                                                                                                                                                                                                                                                                                                                                                                                                                                                                                                                                                                                                                                                                                                                                                                                                                                                                                                                                                                                                                                                                                                                                                                                                                                                                   | 17                                                                                                                                                                                                                                                                                                                                                                                                                                                                                                                                                                                                                                                                                                                                                                                                                                                                                                                                                                                                                                                                                                                                                                                                                                                                                                                                                                                                                                                                                                                                                            |
| , , , , , , , , , , , , , , , , , , , ,                                                                                                                                         |                                                                                                                                                                                                                                                                                                                                                                                                                                                                                                                                                                                                                                                                                                                                                                                                                                                                                                                                                                                                                                                                                                                                                                                                                         |                                                                                                                                                                                                                                                                                                                                                                                                                                                                                                                                                                                                                                                                                                                                                                                                                                                                                                                                                                                                                                                                                                                                                                                                                                                                                                                                                                                         | 18                                                                                                                                                                                                                                                                                                                                                                                                                                                                                                                                                                                                                                                                                                                                                                                                                                                                                                                                                                                                                                                                                                                                                                                                                                                                                                                                                                                                                                                                                                                                                            |
|                                                                                                                                                                                 |                                                                                                                                                                                                                                                                                                                                                                                                                                                                                                                                                                                                                                                                                                                                                                                                                                                                                                                                                                                                                                                                                                                                                                                                                         |                                                                                                                                                                                                                                                                                                                                                                                                                                                                                                                                                                                                                                                                                                                                                                                                                                                                                                                                                                                                                                                                                                                                                                                                                                                                                                                                                                                         | 19                                                                                                                                                                                                                                                                                                                                                                                                                                                                                                                                                                                                                                                                                                                                                                                                                                                                                                                                                                                                                                                                                                                                                                                                                                                                                                                                                                                                                                                                                                                                                            |
|                                                                                                                                                                                 | Committee chair                                                                                                                                                                                                                                                                                                                                                                                                                                                                                                                                                                                                                                                                                                                                                                                                                                                                                                                                                                                                                                                                                                                                                                                                         |                                                                                                                                                                                                                                                                                                                                                                                                                                                                                                                                                                                                                                                                                                                                                                                                                                                                                                                                                                                                                                                                                                                                                                                                                                                                                                                                                                                         | 20                                                                                                                                                                                                                                                                                                                                                                                                                                                                                                                                                                                                                                                                                                                                                                                                                                                                                                                                                                                                                                                                                                                                                                                                                                                                                                                                                                                                                                                                                                                                                            |
| Items for information                                                                                                                                                           | I                                                                                                                                                                                                                                                                                                                                                                                                                                                                                                                                                                                                                                                                                                                                                                                                                                                                                                                                                                                                                                                                                                                                                                                                                       | 1                                                                                                                                                                                                                                                                                                                                                                                                                                                                                                                                                                                                                                                                                                                                                                                                                                                                                                                                                                                                                                                                                                                                                                                                                                                                                                                                                                                       |                                                                                                                                                                                                                                                                                                                                                                                                                                                                                                                                                                                                                                                                                                                                                                                                                                                                                                                                                                                                                                                                                                                                                                                                                                                                                                                                                                                                                                                                                                                                                               |
| Annathan business (additional diameter)                                                                                                                                         |                                                                                                                                                                                                                                                                                                                                                                                                                                                                                                                                                                                                                                                                                                                                                                                                                                                                                                                                                                                                                                                                                                                                                                                                                         |                                                                                                                                                                                                                                                                                                                                                                                                                                                                                                                                                                                                                                                                                                                                                                                                                                                                                                                                                                                                                                                                                                                                                                                                                                                                                                                                                                                         |                                                                                                                                                                                                                                                                                                                                                                                                                                                                                                                                                                                                                                                                                                                                                                                                                                                                                                                                                                                                                                                                                                                                                                                                                                                                                                                                                                                                                                                                                                                                                               |
| Any other business (additional discussion item                                                                                                                                  |                                                                                                                                                                                                                                                                                                                                                                                                                                                                                                                                                                                                                                                                                                                                                                                                                                                                                                                                                                                                                                                                                                                                                                                                                         |                                                                                                                                                                                                                                                                                                                                                                                                                                                                                                                                                                                                                                                                                                                                                                                                                                                                                                                                                                                                                                                                                                                                                                                                                                                                                                                                                                                         |                                                                                                                                                                                                                                                                                                                                                                                                                                                                                                                                                                                                                                                                                                                                                                                                                                                                                                                                                                                                                                                                                                                                                                                                                                                                                                                                                                                                                                                                                                                                                               |
| Questions from the Dublic relating to accords its                                                                                                                               |                                                                                                                                                                                                                                                                                                                                                                                                                                                                                                                                                                                                                                                                                                                                                                                                                                                                                                                                                                                                                                                                                                                                                                                                                         |                                                                                                                                                                                                                                                                                                                                                                                                                                                                                                                                                                                                                                                                                                                                                                                                                                                                                                                                                                                                                                                                                                                                                                                                                                                                                                                                                                                         |                                                                                                                                                                                                                                                                                                                                                                                                                                                                                                                                                                                                                                                                                                                                                                                                                                                                                                                                                                                                                                                                                                                                                                                                                                                                                                                                                                                                                                                                                                                                                               |
| Questions from the Public relating to agenda ite                                                                                                                                | ems                                                                                                                                                                                                                                                                                                                                                                                                                                                                                                                                                                                                                                                                                                                                                                                                                                                                                                                                                                                                                                                                                                                                                                                                                     | 10 55                                                                                                                                                                                                                                                                                                                                                                                                                                                                                                                                                                                                                                                                                                                                                                                                                                                                                                                                                                                                                                                                                                                                                                                                                                                                                                                                                                                   |                                                                                                                                                                                                                                                                                                                                                                                                                                                                                                                                                                                                                                                                                                                                                                                                                                                                                                                                                                                                                                                                                                                                                                                                                                                                                                                                                                                                                                                                                                                                                               |
| Data of next meeting                                                                                                                                                            |                                                                                                                                                                                                                                                                                                                                                                                                                                                                                                                                                                                                                                                                                                                                                                                                                                                                                                                                                                                                                                                                                                                                                                                                                         | 12.55                                                                                                                                                                                                                                                                                                                                                                                                                                                                                                                                                                                                                                                                                                                                                                                                                                                                                                                                                                                                                                                                                                                                                                                                                                                                                                                                                                                   |                                                                                                                                                                                                                                                                                                                                                                                                                                                                                                                                                                                                                                                                                                                                                                                                                                                                                                                                                                                                                                                                                                                                                                                                                                                                                                                                                                                                                                                                                                                                                               |
| Annual General Meeting: 14 September 2016, St Paul's Church, Queen Caroline Street, Hammersmith, London W6 9PJ                                                                  |                                                                                                                                                                                                                                                                                                                                                                                                                                                                                                                                                                                                                                                                                                                                                                                                                                                                                                                                                                                                                                                                                                                                                                                                                         |                                                                                                                                                                                                                                                                                                                                                                                                                                                                                                                                                                                                                                                                                                                                                                                                                                                                                                                                                                                                                                                                                                                                                                                                                                                                                                                                                                                         |                                                                                                                                                                                                                                                                                                                                                                                                                                                                                                                                                                                                                                                                                                                                                                                                                                                                                                                                                                                                                                                                                                                                                                                                                                                                                                                                                                                                                                                                                                                                                               |
| Seminar & development session: 28 September 2016: Clarence Wing board room, St Mary's Hospital Private/ Public Trust board: 10.00 on 26 October 2016. W12. Hammersmith Hospital |                                                                                                                                                                                                                                                                                                                                                                                                                                                                                                                                                                                                                                                                                                                                                                                                                                                                                                                                                                                                                                                                                                                                                                                                                         |                                                                                                                                                                                                                                                                                                                                                                                                                                                                                                                                                                                                                                                                                                                                                                                                                                                                                                                                                                                                                                                                                                                                                                                                                                                                                                                                                                                         |                                                                                                                                                                                                                                                                                                                                                                                                                                                                                                                                                                                                                                                                                                                                                                                                                                                                                                                                                                                                                                                                                                                                                                                                                                                                                                                                                                                                                                                                                                                                                               |
|                                                                                                                                                                                 | meetings held on 25 May 2016 and 1 June 2016 Action Log Appointments to the Trust board Trust board and board seminar meeting dates 2017/18 Operational items Chief Executive's report Integrated performance report  Month 3 2016/17 Finance report  Month 3 2016/17 Finance report  Items for decision or approval Corporate risk register Board assurance framework Annual complaints report Acute medicine & Chest pain proposals – feedback from engagement Items for discussion  NWL sustainability & transformation plan AHSC Annual report 2015/16 Improving the quality of care - CQC update Patient and public engagement strategy  Board committee reports Audit, risk & governance committee (6 July) Quality committee (15 June / 13 July) Finance and investment committee (20 July) Redevelopment committee (29 June 2016) Items for information  Any other business (additional discussion item Questions from the Public relating to agenda ite  Date of next meeting Annual General Meeting: 14 September 2016, St F Hammersmith, London W6 9PJ Seminar & development session: 28 September 2016, St F Hammersmith, London W6 9PJ Seminar & development session: 28 September 2016, St F Hammersmital | meetings held on 25 May 2016 and 1 June 2016 Action Log Appointments to the Trust board Appointments Chief board and board seminar meeting dates 2017/18  Operational items Chief Executive's report Integrated performance report Anoth 3 2016/17 Finance report Colief financial officer Items for decision or approval Corporate risk register Board assurance framework Annual complaints report Acute medicine & Chest pain proposals — feedback from engagement Items for discussion NWL sustainability & transformation plan AHSC Annual report 2015/16 Improving the quality of care - CQC update Patient and public engagement strategy Director of nursing Director of nursing Director of nursing Director of comms  Redevelopment committee (6 July) Committee chair Quality committee (15 June / 13 July) Committee chair Finance and investment committee (20 July) Redevelopment committee (29 June 2016) Items for information  Any other business (additional discussion item)  Questions from the Public relating to agenda items  Date of next meeting Annual General Meeting: 14 September 2016, St Paul's Church, Queen C. Hammersmith, London W6 9PJ Seminar & development session: 28 September 2016: Clarence Wing boa Hospital | meetings held on 25 May 2016 and 1 June 2016 Action Log Chairman Appointments to the Trust board Chairman Trust board and board seminar meeting dates 2017/18  Operational items Chief Executive's report Chief Executive Integrated performance report Director leads for each domain Month 3 2016/17 Finance report Chief financial officer  Items for decision or approval Corporate risk register Director of nursing Board assurance framework Trust company sec Annual complaints report Director of nursing Multiple form engagement Director of comms  Items for discussion  NWL sustainability & transformation plan Chief executive Director of comms  Items for discussion  NWL sustainability & transformation plan Chief executive AHSC Annual report 2015/16 AHSC director Improving the quality of care - CQC update Director of comms & Chair of the strategic lay forum  Board committee reports  Audit, risk & governance committee (6 July) Committee chair Quality committee (15 June / 13 July) Committee chair Picator of investment committee (20 July) Committee chair Redevelopment committee (29 June 2016) Committee chair Items for information  Any other business (additional discussion item)  Questions from the Public relating to agenda items  Questions from the Public relating to agenda items  12.55  Date of next meeting  Annual General Meeting: 14 September 2016, St Paul's Church, Queen Caroline Str. Hammersmith, London W6 9PJ  Seminar & development session: 28 September 2016: Clarence Wing board room, S |