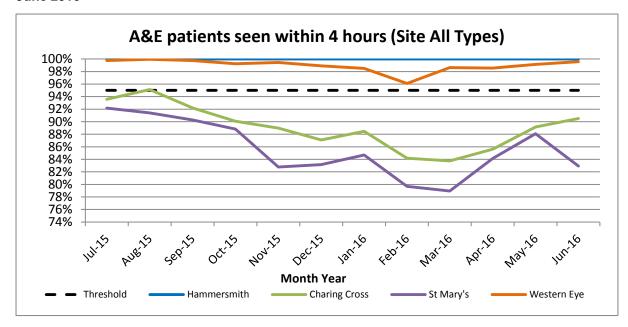

ys of their cancellation as a % of cancellations for the period April 2015 - April 2016

#### 1.5.7 Responsive: Accident and Emergency

In June 2016, performance against the four hour access standard for patients attending Accident and Emergency was 91.01 per cent, meeting the performance trajectory target 90.32 per cent for the month.

The actions within the agreed recovery plan are on track.

Of note is the commencement of the work to refurbish the Emergency Department at SMH during June. This will restrict clinical space within ED for the duration of the work and therefore the risk of crowding in the department is increased. We are taking action to mitigate this risk where possible.



Figure 30 – A&E Maximum waiting times 4 hours (Trust All Types) for the period July 2015 – June 2016



Figure 31 – A&E Maximum waiting times (Site All Types) 4 hours for the period July 2015 – June 2016

#### 1.5.8 Responsive: Diagnostics

In June 2016, the Trust met the monthly 6 week diagnostic waiting time standard with 0.16 per cent of patients waiting over six weeks against a tolerance of 1 per cent.

Diagnostic operational reporting at the trust is supported through a weekly trust-wide diagnostic patient tracking list (PTL) and local monitoring systems, further assured by month end validation. Work is being done to move to a unified diagnostic PTL to be utilised by all modalities. This is one of the early actions from the on-going review scheduled for publication with month 4 results.



Figure 32 - Percentage of patients waiting over 6 weeks for a diagnostic test by month for the p