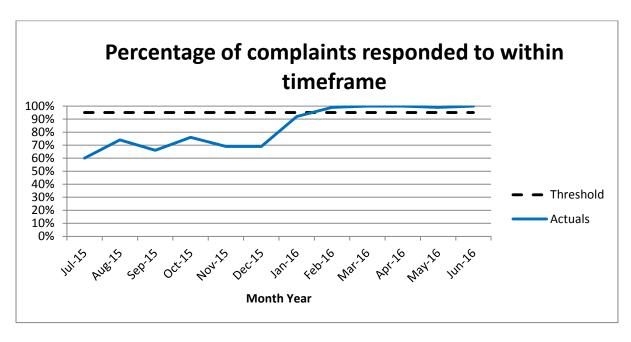

d April 2015 – June 2016

#### 1.5.11 Responsive: Access to antenatal care – booking appointment

In June 2016, 96.20 per cent of pregnant women accessing antenatal care services completed their booking appointment by 12 weeks and 6 days (excluding late referrals), against the target of 95 per cent or more. The Trust is expected to continue to achieve this access standard during 2016/17.



Figure 35 – Percentage of antenatal booking appointments completed by 12 weeks and 6 days excluding late referrals for the period July 2015 – June 2016

## 1.5.12 Responsive: Complaints

The volume of formal complaints received remains consistent and performance against acknowledgement and response time targets are good.



Figure 36 - Number of complaints received for the period July 2015 - June 2016



Figure 36 – Response times to complaints for the period July 2015 – June 2016

# 2. Finance

Please refer to the Monthly Finance Report for the Trust's finance performance.



| Report to:           | Date of meeting |
|----------------------|-----------------|
| Trust board - public | 27 July 2016    |

# Month 3 Finance report

#### **Executive summary:**

This paper presents the financial report for the Trust for the 3 months to June 2016. The trust is meeting its financial plan year to date.

The committee is requested to note the finance report.

# **Quality impact:**

## **Financial impact:**

The financial impact of this proposal as presented in the paper enclosed:

1) Has no financial impact.

## Risk impact:

# Recommendation(s) to the Trust board

The Trust board is requested t