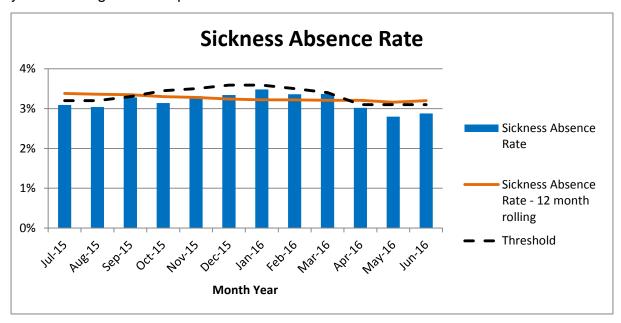

or all Nursing and Midwifery roles.

Actions being taken include:

- Rolling advertisements continue with a range of focused activity
- The task and finish group for general recruitment have met to agree a refreshed approach for Band 5 recruitment events and then internal transfer process; to be

# launched in August

There were 161 WTE candidates waiting to join the Trust for this staffing group.



Figure 21 - Vacancy rates for the period July 2015 - June 2016

## 1.4.2 Well-Led: Sickness absence rate

In June 2016, recorded sickness absence was 2.88 per cent, against the target of 3.10 per cent. This compares favourably to the June 2015 performance of 3.01 per cent and brings the rolling 12 month sickness position to 3.15 per cent against the year-end target of 3.10 per cent or lower.



Figure 22 - Sickness absence rates for the period July 2015 - June 2016

#### 1.4.3 Well-Led: Performance development reviews

The new personal development review (PDR) cycle began on 1 April 2016 with all non-medical staff at bands 7 to 9, expected to have a completed PDR with their line manager by the end of June. The completion rate at end of June for this staff group was 84.31 per cent against the compliance target of 95 per cent. Those not yet completed are being prioritised for completion as soon as possible.



Figure 23 - Band 2 - 9 performance development review rates for the period April 2016 to March 2017

#### 1.4.4 Well-Led: Doctor Appraisal Rate

Overall doctors' appraisal rates have decreased by 0.3 per cent this month to 81.3 per cent. The drop in consultant appraisal rat