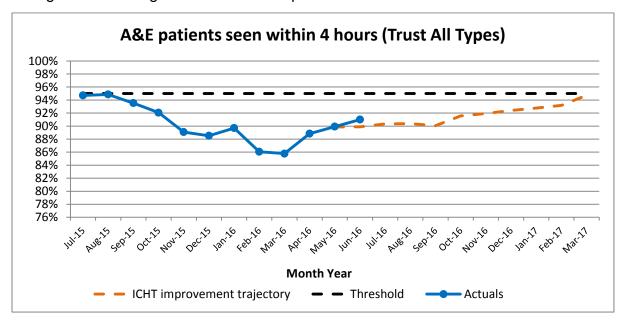

lective admissions for the period April 2015 – May 2016



Figure 29 - Patients not treated within 28 days of their cancellation as a % of cancellations for the period April 2015 - April 2016

#### 1.5.7 Responsive: Accident and Emergency

In June 2016, performance against the four hour access standard for patients attending Accident and Emergency was 91.01 per cent, meeting the performance trajectory target 90.32 per cent for the month.

The actions within the agreed recovery plan are on track.

Of note is the commencement of the work to refurbish the Emergency Department at SMH during June. This will restrict clinical space within ED for the duration of the work and therefore the risk of crowding in the department is increased. We are taking action to mitigate this risk where possible.



Figure 30 – A&E Maximum waiting times 4 hours (Trust All Types) for the period July 2015 – June 2016



Figure 31 – A&E Maximum waiting times (Site All Types) 4 hours for the period July 2015 – June 2016

#### 1.5.8 Responsive: Diagnostics

In June 2016, the Trust met the monthly 6 week diagnostic waiting time standard with 0.16 per cent of patients waiting over six weeks against a tolerance of 1 per cent.

Diagnostic operational reporting at the trust is supported through a weekly trust-wide diagnostic patient tracking list (PTL) and local monitoring systems, further assured by month end validation. Work is being done to move to a unified diagnostic PTL to be utilised by all modalities. This is one of the early actions from the on-going review scheduled for publication with month 4 resu