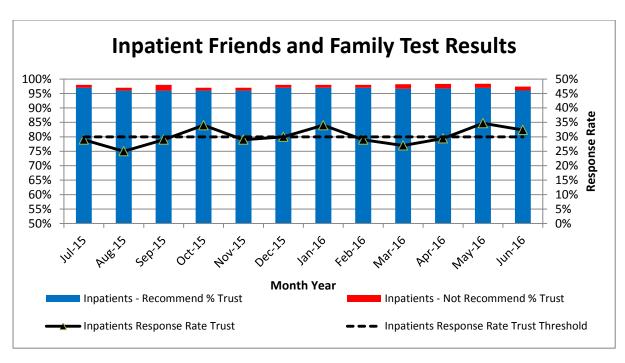

## TRUST BOARD AGENDA – PUBLIC

27 July 2016 11.15 – 13.00 New boardroom, Charing Cross Hospital

| Administrative Matters Chairman's opening remarks & apologies                                                                                                                   |                                                                                                                                                                                                                                                                                                                                                                                                                                                                                                                                                                                                                                                                                                                                                                                                                                                                                                                                                                                                                                                                                                                                                                                                                         |                                                                                                                                                                                                                                                                                                                                                                                                                                                                                                                                                                                                                                                                                                                                                                                                                                                                                                                                                                                                                                                                                                                                                                                                                                                                                                                                                                                         |                                                                                                                                                                                                                                                                                                                                                                                                                                                                                                                                                                                                                                                                                                                                                                                                                                                                                                                                                                                                                                                                                                                                                                                                                                                                                                                                                                                                                                                                                                                                                               |
|---------------------------------------------------------------------------------------------------------------------------------------------------------------------------------|-------------------------------------------------------------------------------------------------------------------------------------------------------------------------------------------------------------------------------------------------------------------------------------------------------------------------------------------------------------------------------------------------------------------------------------------------------------------------------------------------------------------------------------------------------------------------------------------------------------------------------------------------------------------------------------------------------------------------------------------------------------------------------------------------------------------------------------------------------------------------------------------------------------------------------------------------------------------------------------------------------------------------------------------------------------------------------------------------------------------------------------------------------------------------------------------------------------------------|-----------------------------------------------------------------------------------------------------------------------------------------------------------------------------------------------------------------------------------------------------------------------------------------------------------------------------------------------------------------------------------------------------------------------------------------------------------------------------------------------------------------------------------------------------------------------------------------------------------------------------------------------------------------------------------------------------------------------------------------------------------------------------------------------------------------------------------------------------------------------------------------------------------------------------------------------------------------------------------------------------------------------------------------------------------------------------------------------------------------------------------------------------------------------------------------------------------------------------------------------------------------------------------------------------------------------------------------------------------------------------------------|---------------------------------------------------------------------------------------------------------------------------------------------------------------------------------------------------------------------------------------------------------------------------------------------------------------------------------------------------------------------------------------------------------------------------------------------------------------------------------------------------------------------------------------------------------------------------------------------------------------------------------------------------------------------------------------------------------------------------------------------------------------------------------------------------------------------------------------------------------------------------------------------------------------------------------------------------------------------------------------------------------------------------------------------------------------------------------------------------------------------------------------------------------------------------------------------------------------------------------------------------------------------------------------------------------------------------------------------------------------------------------------------------------------------------------------------------------------------------------------------------------------------------------------------------------------|
|                                                                                                                                                                                 |                                                                                                                                                                                                                                                                                                                                                                                                                                                                                                                                                                                                                                                                                                                                                                                                                                                                                                                                                                                                                                                                                                                                                                                                                         |                                                                                                                                                                                                                                                                                                                                                                                                                                                                                                                                                                                                                                                                                                                                                                                                                                                                                                                                                                                                                                                                                                                                                                                                                                                                                                                                                                                         |                                                                                                                                                                                                                                                                                                                                                                                                                                                                                                                                                                                                                                                                                                                                                                                                                                                                                                                                                                                                                                                                                                                                                                                                                                                                                                                                                                                                                                                                                                                                                               |
|                                                                                                                                                                                 | Chairman                                                                                                                                                                                                                                                                                                                                                                                                                                                                                                                                                                                                                                                                                                                                                                                                                                                                                                                                                                                                                                                                                                                                                                                                                | 11.15                                                                                                                                                                                                                                                                                                                                                                                                                                                                                                                                                                                                                                                                                                                                                                                                                                                                                                                                                                                                                                                                                                                                                                                                                                                                                                                                                                                   | Oral                                                                                                                                                                                                                                                                                                                                                                                                                                                                                                                                                                                                                                                                                                                                                                                                                                                                                                                                                                                                                                                                                                                                                                                                                                                                                                                                                                                                                                                                                                                                                          |
| Board member's declarations of interests                                                                                                                                        | Chairman                                                                                                                                                                                                                                                                                                                                                                                                                                                                                                                                                                                                                                                                                                                                                                                                                                                                                                                                                                                                                                                                                                                                                                                                                |                                                                                                                                                                                                                                                                                                                                                                                                                                                                                                                                                                                                                                                                                                                                                                                                                                                                                                                                                                                                                                                                                                                                                                                                                                                                                                                                                                                         | Oral                                                                                                                                                                                                                                                                                                                                                                                                                                                                                                                                                                                                                                                                                                                                                                                                                                                                                                                                                                                                                                                                                                                                                                                                                                                                                                                                                                                                                                                                                                                                                          |
| Minutes of the meeting held on 25 May 2016                                                                                                                                      | Chairman                                                                                                                                                                                                                                                                                                                                                                                                                                                                                                                                                                                                                                                                                                                                                                                                                                                                                                                                                                                                                                                                                                                                                                                                                |                                                                                                                                                                                                                                                                                                                                                                                                                                                                                                                                                                                                                                                                                                                                                                                                                                                                                                                                                                                                                                                                                                                                                                                                                                                                                                                                                                                         | 1                                                                                                                                                                                                                                                                                                                                                                                                                                                                                                                                                                                                                                                                                                                                                                                                                                                                                                                                                                                                                                                                                                                                                                                                                                                                                                                                                                                                                                                                                                                                                             |
| Record of items discussed at Part II of board                                                                                                                                   | Chairman                                                                                                                                                                                                                                                                                                                                                                                                                                                                                                                                                                                                                                                                                                                                                                                                                                                                                                                                                                                                                                                                                                                                                                                                                |                                                                                                                                                                                                                                                                                                                                                                                                                                                                                                                                                                                                                                                                                                                                                                                                                                                                                                                                                                                                                                                                                                                                                                                                                                                                                                                                                                                         | 2                                                                                                                                                                                                                                                                                                                                                                                                                                                                                                                                                                                                                                                                                                                                                                                                                                                                                                                                                                                                                                                                                                                                                                                                                                                                                                                                                                                                                                                                                                                                                             |
| meetings held on 25 May 2016 and 1 June 2016                                                                                                                                    |                                                                                                                                                                                                                                                                                                                                                                                                                                                                                                                                                                                                                                                                                                                                                                                                                                                                                                                                                                                                                                                                                                                                                                                                                         |                                                                                                                                                                                                                                                                                                                                                                                                                                                                                                                                                                                                                                                                                                                                                                                                                                                                                                                                                                                                                                                                                                                                                                                                                                                                                                                                                                                         |                                                                                                                                                                                                                                                                                                                                                                                                                                                                                                                                                                                                                                                                                                                                                                                                                                                                                                                                                                                                                                                                                                                                                                                                                                                                                                                                                                                                                                                                                                                                                               |
| Action Log                                                                                                                                                                      | Chairman                                                                                                                                                                                                                                                                                                                                                                                                                                                                                                                                                                                                                                                                                                                                                                                                                                                                                                                                                                                                                                                                                                                                                                                                                |                                                                                                                                                                                                                                                                                                                                                                                                                                                                                                                                                                                                                                                                                                                                                                                                                                                                                                                                                                                                                                                                                                                                                                                                                                                                                                                                                                                         | 3                                                                                                                                                                                                                                                                                                                                                                                                                                                                                                                                                                                                                                                                                                                                                                                                                                                                                                                                                                                                                                                                                                                                                                                                                                                                                                                                                                                                                                                                                                                                                             |
|                                                                                                                                                                                 |                                                                                                                                                                                                                                                                                                                                                                                                                                                                                                                                                                                                                                                                                                                                                                                                                                                                                                                                                                                                                                                                                                                                                                                                                         |                                                                                                                                                                                                                                                                                                                                                                                                                                                                                                                                                                                                                                                                                                                                                                                                                                                                                                                                                                                                                                                                                                                                                                                                                                                                                                                                                                                         | 4                                                                                                                                                                                                                                                                                                                                                                                                                                                                                                                                                                                                                                                                                                                                                                                                                                                                                                                                                                                                                                                                                                                                                                                                                                                                                                                                                                                                                                                                                                                                                             |
| Trust board and board seminar meeting dates 2017/18                                                                                                                             | Trust company sec                                                                                                                                                                                                                                                                                                                                                                                                                                                                                                                                                                                                                                                                                                                                                                                                                                                                                                                                                                                                                                                                                                                                                                                                       |                                                                                                                                                                                                                                                                                                                                                                                                                                                                                                                                                                                                                                                                                                                                                                                                                                                                                                                                                                                                                                                                                                                                                                                                                                                                                                                                                                                         | 5                                                                                                                                                                                                                                                                                                                                                                                                                                                                                                                                                                                                                                                                                                                                                                                                                                                                                                                                                                                                                                                                                                                                                                                                                                                                                                                                                                                                                                                                                                                                                             |
| Operational items                                                                                                                                                               |                                                                                                                                                                                                                                                                                                                                                                                                                                                                                                                                                                                                                                                                                                                                                                                                                                                                                                                                                                                                                                                                                                                                                                                                                         |                                                                                                                                                                                                                                                                                                                                                                                                                                                                                                                                                                                                                                                                                                                                                                                                                                                                                                                                                                                                                                                                                                                                                                                                                                                                                                                                                                                         |                                                                                                                                                                                                                                                                                                                                                                                                                                                                                                                                                                                                                                                                                                                                                                                                                                                                                                                                                                                                                                                                                                                                                                                                                                                                                                                                                                                                                                                                                                                                                               |
| Chief Executive's report                                                                                                                                                        | Chief executive                                                                                                                                                                                                                                                                                                                                                                                                                                                                                                                                                                                                                                                                                                                                                                                                                                                                                                                                                                                                                                                                                                                                                                                                         | 11.25                                                                                                                                                                                                                                                                                                                                                                                                                                                                                                                                                                                                                                                                                                                                                                                                                                                                                                                                                                                                                                                                                                                                                                                                                                                                                                                                                                                   | 6                                                                                                                                                                                                                                                                                                                                                                                                                                                                                                                                                                                                                                                                                                                                                                                                                                                                                                                                                                                                                                                                                                                                                                                                                                                                                                                                                                                                                                                                                                                                                             |
| Integrated performance report                                                                                                                                                   | Director leads for each                                                                                                                                                                                                                                                                                                                                                                                                                                                                                                                                                                                                                                                                                                                                                                                                                                                                                                                                                                                                                                                                                                                                                                                                 |                                                                                                                                                                                                                                                                                                                                                                                                                                                                                                                                                                                                                                                                                                                                                                                                                                                                                                                                                                                                                                                                                                                                                                                                                                                                                                                                                                                         | 7                                                                                                                                                                                                                                                                                                                                                                                                                                                                                                                                                                                                                                                                                                                                                                                                                                                                                                                                                                                                                                                                                                                                                                                                                                                                                                                                                                                                                                                                                                                                                             |
| March 0, 0040/47 Eigene a grant                                                                                                                                                 |                                                                                                                                                                                                                                                                                                                                                                                                                                                                                                                                                                                                                                                                                                                                                                                                                                                                                                                                                                                                                                                                                                                                                                                                                         |                                                                                                                                                                                                                                                                                                                                                                                                                                                                                                                                                                                                                                                                                                                                                                                                                                                                                                                                                                                                                                                                                                                                                                                                                                                                                                                                                                                         |                                                                                                                                                                                                                                                                                                                                                                                                                                                                                                                                                                                                                                                                                                                                                                                                                                                                                                                                                                                                                                                                                                                                                                                                                                                                                                                                                                                                                                                                                                                                                               |
|                                                                                                                                                                                 | Chief financial officer                                                                                                                                                                                                                                                                                                                                                                                                                                                                                                                                                                                                                                                                                                                                                                                                                                                                                                                                                                                                                                                                                                                                                                                                 |                                                                                                                                                                                                                                                                                                                                                                                                                                                                                                                                                                                                                                                                                                                                                                                                                                                                                                                                                                                                                                                                                                                                                                                                                                                                                                                                                                                         | 8                                                                                                                                                                                                                                                                                                                                                                                                                                                                                                                                                                                                                                                                                                                                                                                                                                                                                                                                                                                                                                                                                                                                                                                                                                                                                                                                                                                                                                                                                                                                                             |
|                                                                                                                                                                                 | Director of auraina                                                                                                                                                                                                                                                                                                                                                                                                                                                                                                                                                                                                                                                                                                                                                                                                                                                                                                                                                                                                                                                                                                                                                                                                     | 44.55                                                                                                                                                                                                                                                                                                                                                                                                                                                                                                                                                                                                                                                                                                                                                                                                                                                                                                                                                                                                                                                                                                                                                                                                                                                                                                                                                                                   | 0                                                                                                                                                                                                                                                                                                                                                                                                                                                                                                                                                                                                                                                                                                                                                                                                                                                                                                                                                                                                                                                                                                                                                                                                                                                                                                                                                                                                                                                                                                                                                             |
|                                                                                                                                                                                 |                                                                                                                                                                                                                                                                                                                                                                                                                                                                                                                                                                                                                                                                                                                                                                                                                                                                                                                                                                                                                                                                                                                                                                                                                         | 11.55                                                                                                                                                                                                                                                                                                                                                                                                                                                                                                                                                                                                                                                                                                                                                                                                                                                                                                                                                                                                                                                                                                                                                                                                                                                                                                                                                                                   | 9                                                                                                                                                                                                                                                                                                                                                                                                                                                                                                                                                                                                                                                                                                                                                                                                                                                                                                                                                                                                                                                                                                                                                                                                                                                                                                                                                                                                                                                                                                                                                             |
|                                                                                                                                                                                 |                                                                                                                                                                                                                                                                                                                                                                                                                                                                                                                                                                                                                                                                                                                                                                                                                                                                                                                                                                                                                                                                                                                                                                                                                         |                                                                                                                                                                                                                                                                                                                                                                                                                                                                                                                                                                                                                                                                                                                                                                                                                                                                                                                                                                                                                                                                                                                                                                                                                                                                                                                                                                                         | 10                                                                                                                                                                                                                                                                                                                                                                                                                                                                                                                                                                                                                                                                                                                                                                                                                                                                                                                                                                                                                                                                                                                                                                                                                                                                                                                                                                                                                                                                                                                                                            |
|                                                                                                                                                                                 |                                                                                                                                                                                                                                                                                                                                                                                                                                                                                                                                                                                                                                                                                                                                                                                                                                                                                                                                                                                                                                                                                                                                                                                                                         |                                                                                                                                                                                                                                                                                                                                                                                                                                                                                                                                                                                                                                                                                                                                                                                                                                                                                                                                                                                                                                                                                                                                                                                                                                                                                                                                                                                         | 11<br>12                                                                                                                                                                                                                                                                                                                                                                                                                                                                                                                                                                                                                                                                                                                                                                                                                                                                                                                                                                                                                                                                                                                                                                                                                                                                                                                                                                                                                                                                                                                                                      |
| • • • •                                                                                                                                                                         |                                                                                                                                                                                                                                                                                                                                                                                                                                                                                                                                                                                                                                                                                                                                                                                                                                                                                                                                                                                                                                                                                                                                                                                                                         |                                                                                                                                                                                                                                                                                                                                                                                                                                                                                                                                                                                                                                                                                                                                                                                                                                                                                                                                                                                                                                                                                                                                                                                                                                                                                                                                                                                         | 12                                                                                                                                                                                                                                                                                                                                                                                                                                                                                                                                                                                                                                                                                                                                                                                                                                                                                                                                                                                                                                                                                                                                                                                                                                                                                                                                                                                                                                                                                                                                                            |
|                                                                                                                                                                                 | Birodor or commo                                                                                                                                                                                                                                                                                                                                                                                                                                                                                                                                                                                                                                                                                                                                                                                                                                                                                                                                                                                                                                                                                                                                                                                                        |                                                                                                                                                                                                                                                                                                                                                                                                                                                                                                                                                                                                                                                                                                                                                                                                                                                                                                                                                                                                                                                                                                                                                                                                                                                                                                                                                                                         |                                                                                                                                                                                                                                                                                                                                                                                                                                                                                                                                                                                                                                                                                                                                                                                                                                                                                                                                                                                                                                                                                                                                                                                                                                                                                                                                                                                                                                                                                                                                                               |
|                                                                                                                                                                                 | Chief executive                                                                                                                                                                                                                                                                                                                                                                                                                                                                                                                                                                                                                                                                                                                                                                                                                                                                                                                                                                                                                                                                                                                                                                                                         | 12 15                                                                                                                                                                                                                                                                                                                                                                                                                                                                                                                                                                                                                                                                                                                                                                                                                                                                                                                                                                                                                                                                                                                                                                                                                                                                                                                                                                                   | 13                                                                                                                                                                                                                                                                                                                                                                                                                                                                                                                                                                                                                                                                                                                                                                                                                                                                                                                                                                                                                                                                                                                                                                                                                                                                                                                                                                                                                                                                                                                                                            |
|                                                                                                                                                                                 |                                                                                                                                                                                                                                                                                                                                                                                                                                                                                                                                                                                                                                                                                                                                                                                                                                                                                                                                                                                                                                                                                                                                                                                                                         | 12.10                                                                                                                                                                                                                                                                                                                                                                                                                                                                                                                                                                                                                                                                                                                                                                                                                                                                                                                                                                                                                                                                                                                                                                                                                                                                                                                                                                                   | 14                                                                                                                                                                                                                                                                                                                                                                                                                                                                                                                                                                                                                                                                                                                                                                                                                                                                                                                                                                                                                                                                                                                                                                                                                                                                                                                                                                                                                                                                                                                                                            |
|                                                                                                                                                                                 |                                                                                                                                                                                                                                                                                                                                                                                                                                                                                                                                                                                                                                                                                                                                                                                                                                                                                                                                                                                                                                                                                                                                                                                                                         |                                                                                                                                                                                                                                                                                                                                                                                                                                                                                                                                                                                                                                                                                                                                                                                                                                                                                                                                                                                                                                                                                                                                                                                                                                                                                                                                                                                         | 15                                                                                                                                                                                                                                                                                                                                                                                                                                                                                                                                                                                                                                                                                                                                                                                                                                                                                                                                                                                                                                                                                                                                                                                                                                                                                                                                                                                                                                                                                                                                                            |
|                                                                                                                                                                                 |                                                                                                                                                                                                                                                                                                                                                                                                                                                                                                                                                                                                                                                                                                                                                                                                                                                                                                                                                                                                                                                                                                                                                                                                                         |                                                                                                                                                                                                                                                                                                                                                                                                                                                                                                                                                                                                                                                                                                                                                                                                                                                                                                                                                                                                                                                                                                                                                                                                                                                                                                                                                                                         | 16                                                                                                                                                                                                                                                                                                                                                                                                                                                                                                                                                                                                                                                                                                                                                                                                                                                                                                                                                                                                                                                                                                                                                                                                                                                                                                                                                                                                                                                                                                                                                            |
| γ and the parameter garger than the angle                                                                                                                                       | Chair of the strategic                                                                                                                                                                                                                                                                                                                                                                                                                                                                                                                                                                                                                                                                                                                                                                                                                                                                                                                                                                                                                                                                                                                                                                                                  |                                                                                                                                                                                                                                                                                                                                                                                                                                                                                                                                                                                                                                                                                                                                                                                                                                                                                                                                                                                                                                                                                                                                                                                                                                                                                                                                                                                         |                                                                                                                                                                                                                                                                                                                                                                                                                                                                                                                                                                                                                                                                                                                                                                                                                                                                                                                                                                                                                                                                                                                                                                                                                                                                                                                                                                                                                                                                                                                                                               |
|                                                                                                                                                                                 | lay forum                                                                                                                                                                                                                                                                                                                                                                                                                                                                                                                                                                                                                                                                                                                                                                                                                                                                                                                                                                                                                                                                                                                                                                                                               |                                                                                                                                                                                                                                                                                                                                                                                                                                                                                                                                                                                                                                                                                                                                                                                                                                                                                                                                                                                                                                                                                                                                                                                                                                                                                                                                                                                         |                                                                                                                                                                                                                                                                                                                                                                                                                                                                                                                                                                                                                                                                                                                                                                                                                                                                                                                                                                                                                                                                                                                                                                                                                                                                                                                                                                                                                                                                                                                                                               |
|                                                                                                                                                                                 |                                                                                                                                                                                                                                                                                                                                                                                                                                                                                                                                                                                                                                                                                                                                                                                                                                                                                                                                                                                                                                                                                                                                                                                                                         |                                                                                                                                                                                                                                                                                                                                                                                                                                                                                                                                                                                                                                                                                                                                                                                                                                                                                                                                                                                                                                                                                                                                                                                                                                                                                                                                                                                         |                                                                                                                                                                                                                                                                                                                                                                                                                                                                                                                                                                                                                                                                                                                                                                                                                                                                                                                                                                                                                                                                                                                                                                                                                                                                                                                                                                                                                                                                                                                                                               |
|                                                                                                                                                                                 |                                                                                                                                                                                                                                                                                                                                                                                                                                                                                                                                                                                                                                                                                                                                                                                                                                                                                                                                                                                                                                                                                                                                                                                                                         | 12.50                                                                                                                                                                                                                                                                                                                                                                                                                                                                                                                                                                                                                                                                                                                                                                                                                                                                                                                                                                                                                                                                                                                                                                                                                                                                                                                                                                                   | 17                                                                                                                                                                                                                                                                                                                                                                                                                                                                                                                                                                                                                                                                                                                                                                                                                                                                                                                                                                                                                                                                                                                                                                                                                                                                                                                                                                                                                                                                                                                                                            |
| , , , , , , , , , , , , , , , , , , , ,                                                                                                                                         |                                                                                                                                                                                                                                                                                                                                                                                                                                                                                                                                                                                                                                                                                                                                                                                                                                                                                                                                                                                                                                                                                                                                                                                                                         |                                                                                                                                                                                                                                                                                                                                                                                                                                                                                                                                                                                                                                                                                                                                                                                                                                                                                                                                                                                                                                                                                                                                                                                                                                                                                                                                                                                         | 18                                                                                                                                                                                                                                                                                                                                                                                                                                                                                                                                                                                                                                                                                                                                                                                                                                                                                                                                                                                                                                                                                                                                                                                                                                                                                                                                                                                                                                                                                                                                                            |
|                                                                                                                                                                                 |                                                                                                                                                                                                                                                                                                                                                                                                                                                                                                                                                                                                                                                                                                                                                                                                                                                                                                                                                                                                                                                                                                                                                                                                                         |                                                                                                                                                                                                                                                                                                                                                                                                                                                                                                                                                                                                                                                                                                                                                                                                                                                                                                                                                                                                                                                                                                                                                                                                                                                                                                                                                                                         | 19                                                                                                                                                                                                                                                                                                                                                                                                                                                                                                                                                                                                                                                                                                                                                                                                                                                                                                                                                                                                                                                                                                                                                                                                                                                                                                                                                                                                                                                                                                                                                            |
|                                                                                                                                                                                 | Committee chair                                                                                                                                                                                                                                                                                                                                                                                                                                                                                                                                                                                                                                                                                                                                                                                                                                                                                                                                                                                                                                                                                                                                                                                                         |                                                                                                                                                                                                                                                                                                                                                                                                                                                                                                                                                                                                                                                                                                                                                                                                                                                                                                                                                                                                                                                                                                                                                                                                                                                                                                                                                                                         | 20                                                                                                                                                                                                                                                                                                                                                                                                                                                                                                                                                                                                                                                                                                                                                                                                                                                                                                                                                                                                                                                                                                                                                                                                                                                                                                                                                                                                                                                                                                                                                            |
| Items for information                                                                                                                                                           | I                                                                                                                                                                                                                                                                                                                                                                                                                                                                                                                                                                                                                                                                                                                                                                                                                                                                                                                                                                                                                                                                                                                                                                                                                       | 1                                                                                                                                                                                                                                                                                                                                                                                                                                                                                                                                                                                                                                                                                                                                                                                                                                                                                                                                                                                                                                                                                                                                                                                                                                                                                                                                                                                       |                                                                                                                                                                                                                                                                                                                                                                                                                                                                                                                                                                                                                                                                                                                                                                                                                                                                                                                                                                                                                                                                                                                                                                                                                                                                                                                                                                                                                                                                                                                                                               |
| Annathan business (additional diameter)                                                                                                                                         |                                                                                                                                                                                                                                                                                                                                                                                                                                                                                                                                                                                                                                                                                                                                                                                                                                                                                                                                                                                                                                                                                                                                                                                                                         |                                                                                                                                                                                                                                                                                                                                                                                                                                                                                                                                                                                                                                                                                                                                                                                                                                                                                                                                                                                                                                                                                                                                                                                                                                                                                                                                                                                         |                                                                                                                                                                                                                                                                                                                                                                                                                                                                                                                                                                                                                                                                                                                                                                                                                                                                                                                                                                                                                                                                                                                                                                                                                                                                                                                                                                                                                                                                                                                                                               |
| Any other business (additional discussion item                                                                                                                                  |                                                                                                                                                                                                                                                                                                                                                                                                                                                                                                                                                                                                                                                                                                                                                                                                                                                                                                                                                                                                                                                                                                                                                                                                                         |                                                                                                                                                                                                                                                                                                                                                                                                                                                                                                                                                                                                                                                                                                                                                                                                                                                                                                                                                                                                                                                                                                                                                                                                                                                                                                                                                                                         |                                                                                                                                                                                                                                                                                                                                                                                                                                                                                                                                                                                                                                                                                                                                                                                                                                                                                                                                                                                                                                                                                                                                                                                                                                                                                                                                                                                                                                                                                                                                                               |
| Questions from the Dublic relating to accords its                                                                                                                               |                                                                                                                                                                                                                                                                                                                                                                                                                                                                                                                                                                                                                                                                                                                                                                                                                                                                                                                                                                                                                                                                                                                                                                                                                         |                                                                                                                                                                                                                                                                                                                                                                                                                                                                                                                                                                                                                                                                                                                                                                                                                                                                                                                                                                                                                                                                                                                                                                                                                                                                                                                                                                                         |                                                                                                                                                                                                                                                                                                                                                                                                                                                                                                                                                                                                                                                                                                                                                                                                                                                                                                                                                                                                                                                                                                                                                                                                                                                                                                                                                                                                                                                                                                                                                               |
| Questions from the Public relating to agenda ite                                                                                                                                | ems                                                                                                                                                                                                                                                                                                                                                                                                                                                                                                                                                                                                                                                                                                                                                                                                                                                                                                                                                                                                                                                                                                                                                                                                                     | 10 55                                                                                                                                                                                                                                                                                                                                                                                                                                                                                                                                                                                                                                                                                                                                                                                                                                                                                                                                                                                                                                                                                                                                                                                                                                                                                                                                                                                   |                                                                                                                                                                                                                                                                                                                                                                                                                                                                                                                                                                                                                                                                                                                                                                                                                                                                                                                                                                                                                                                                                                                                                                                                                                                                                                                                                                                                                                                                                                                                                               |
| Data of next meeting                                                                                                                                                            |                                                                                                                                                                                                                                                                                                                                                                                                                                                                                                                                                                                                                                                                                                                                                                                                                                                                                                                                                                                                                                                                                                                                                                                                                         | 12.55                                                                                                                                                                                                                                                                                                                                                                                                                                                                                                                                                                                                                                                                                                                                                                                                                                                                                                                                                                                                                                                                                                                                                                                                                                                                                                                                                                                   |                                                                                                                                                                                                                                                                                                                                                                                                                                                                                                                                                                                                                                                                                                                                                                                                                                                                                                                                                                                                                                                                                                                                                                                                                                                                                                                                                                                                                                                                                                                                                               |
| Annual General Meeting: 14 September 2016, St Paul's Church, Queen Caroline Street, Hammersmith, London W6 9PJ                                                                  |                                                                                                                                                                                                                                                                                                                                                                                                                                                                                                                                                                                                                                                                                                                                                                                                                                                                                                                                                                                                                                                                                                                                                                                                                         |                                                                                                                                                                                                                                                                                                                                                                                                                                                                                                                                                                                                                                                                                                                                                                                                                                                                                                                                                                                                                                                                                                                                                                                                                                                                                                                                                                                         |                                                                                                                                                                                                                                                                                                                                                                                                                                                                                                                                                                                                                                                                                                                                                                                                                                                                                                                                                                                                                                                                                                                                                                                                                                                                                                                                                                                                                                                                                                                                                               |
| Seminar & development session: 28 September 2016: Clarence Wing board room, St Mary's Hospital Private/ Public Trust board: 10.00 on 26 October 2016. W12. Hammersmith Hospital |                                                                                                                                                                                                                                                                                                                                                                                                                                                                                                                                                                                                                                                                                                                                                                                                                                                                                                                                                                                                                                                                                                                                                                                                                         |                                                                                                                                                                                                                                                                                                                                                                                                                                                                                                                                                                                                                                                                                                                                                                                                                                                                                                                                                                                                                                                                                                                                                                                                                                                                                                                                                                                         |                                                                                                                                                                                                                                                                                                                                                                                                                                                                                                                                                                                                                                                                                                                                                                                                                                                                                                                                                                                                                                                                                                                                                                                                                                                                                                                                                                                                                                                                                                                                                               |
|                                                                                                                                                                                 | meetings held on 25 May 2016 and 1 June 2016 Action Log Appointments to the Trust board Trust board and board seminar meeting dates 2017/18 Operational items Chief Executive's report Integrated performance report  Month 3 2016/17 Finance report  Month 3 2016/17 Finance report  Items for decision or approval Corporate risk register Board assurance framework Annual complaints report Acute medicine & Chest pain proposals – feedback from engagement Items for discussion  NWL sustainability & transformation plan AHSC Annual report 2015/16 Improving the quality of care - CQC update Patient and public engagement strategy  Board committee reports Audit, risk & governance committee (6 July) Quality committee (15 June / 13 July) Finance and investment committee (20 July) Redevelopment committee (29 June 2016) Items for information  Any other business (additional discussion item Questions from the Public relating to agenda ite  Date of next meeting Annual General Meeting: 14 September 2016, St F Hammersmith, London W6 9PJ Seminar & development session: 28 September 2016, St F Hammersmith, London W6 9PJ Seminar & development session: 28 September 2016, St F Hammersmital | meetings held on 25 May 2016 and 1 June 2016 Action Log Appointments to the Trust board Appointments Chief board and board seminar meeting dates 2017/18  Operational items Chief Executive's report Integrated performance report Anoth 3 2016/17 Finance report Colief financial officer Items for decision or approval Corporate risk register Board assurance framework Annual complaints report Acute medicine & Chest pain proposals — feedback from engagement Items for discussion NWL sustainability & transformation plan AHSC Annual report 2015/16 Improving the quality of care - CQC update Patient and public engagement strategy Director of nursing Director of nursing Director of nursing Director of comms  Redevelopment committee (6 July) Committee chair Quality committee (15 June / 13 July) Committee chair Finance and investment committee (20 July) Redevelopment committee (29 June 2016) Items for information  Any other business (additional discussion item)  Questions from the Public relating to agenda items  Date of next meeting Annual General Meeting: 14 September 2016, St Paul's Church, Queen C. Hammersmith, London W6 9PJ Seminar & development session: 28 September 2016: Clarence Wing boa Hospital | meetings held on 25 May 2016 and 1 June 2016 Action Log Chairman Appointments to the Trust board Chairman Trust board and board seminar meeting dates 2017/18  Operational items Chief Executive's report Chief Executive Integrated performance report Director leads for each domain Month 3 2016/17 Finance report Chief financial officer  Items for decision or approval Corporate risk register Director of nursing Board assurance framework Trust company sec Annual complaints report Director of nursing Multiple form engagement Director of comms  Items for discussion  NWL sustainability & transformation plan Chief executive Director of comms  Items for discussion  NWL sustainability & transformation plan Chief executive AHSC Annual report 2015/16 AHSC director Improving the quality of care - CQC update Director of comms & Chair of the strategic lay forum  Board committee reports  Audit, risk & governance committee (6 July) Committee chair Quality committee (15 June / 13 July) Committee chair Picator of investment committee (20 July) Committee chair Redevelopment committee (29 June 2016) Committee chair Items for information  Any other business (additional discussion item)  Questions from the Public relating to agenda items  Questions from the Public relating to agenda items  12.55  Date of next meeting  Annual General Meeting: 14 September 2016, St Paul's Church, Queen Caroline Str. Hammersmith, London W6 9PJ  Seminar & development session: 28 September 2016: Clarence Wing board room, S |