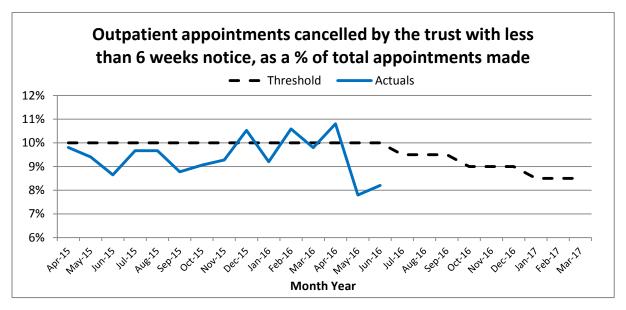

mme is still seeking targeted support to tackle the seven highest activity areas which make up almost 40 per cent of all Trust DNAs. These areas are Cardiology, Dermatology, ENT, Gynaecology, Midwife Episode, Neurology and Ophthalmology.



Figure 33 – Outpatient appointment Did not Attend rate (%) first and follow appointments for the period September 2014 – June 2016

# 1.5.10 Responsive: Outpatient appointments cancelled by the Trust

In June 2016, 16,045 outpatient appointments (13 per cent) were cancelled by the Trust with 10,080 (7.8 per cent) of these cancelled at less than 6 weeks' notice.

It is suggested that the tolerance of 8.5 per cent for short notice cancellations is revised down in view of the high numbers of patients who are being unnecessarily inconvenienced each month.



Figure 34 – Outpatient appointments cancelled by the Trust with less than 6 weeks' notice for the period April 2015 – June 2016

#### 1.5.11 Responsive: Access to antenatal care – booking appointment

In June 2016, 96.20 per cent of pregnant women accessing antenatal care services completed their booking appointment by 12 weeks and 6 days (excluding late referrals), against the target of 95 per cent or more. The Trust is expected to continue to achieve this access standard during 2016/17.



Figure 35 – Percentage of antenatal booking appointments completed by 12 weeks and 6 days excluding late referrals for the period July 2015 – June 2016

## 1.5.12 Responsive: Complaints

The volume of formal complaints received remains consistent and performance against acknowledgement and response t